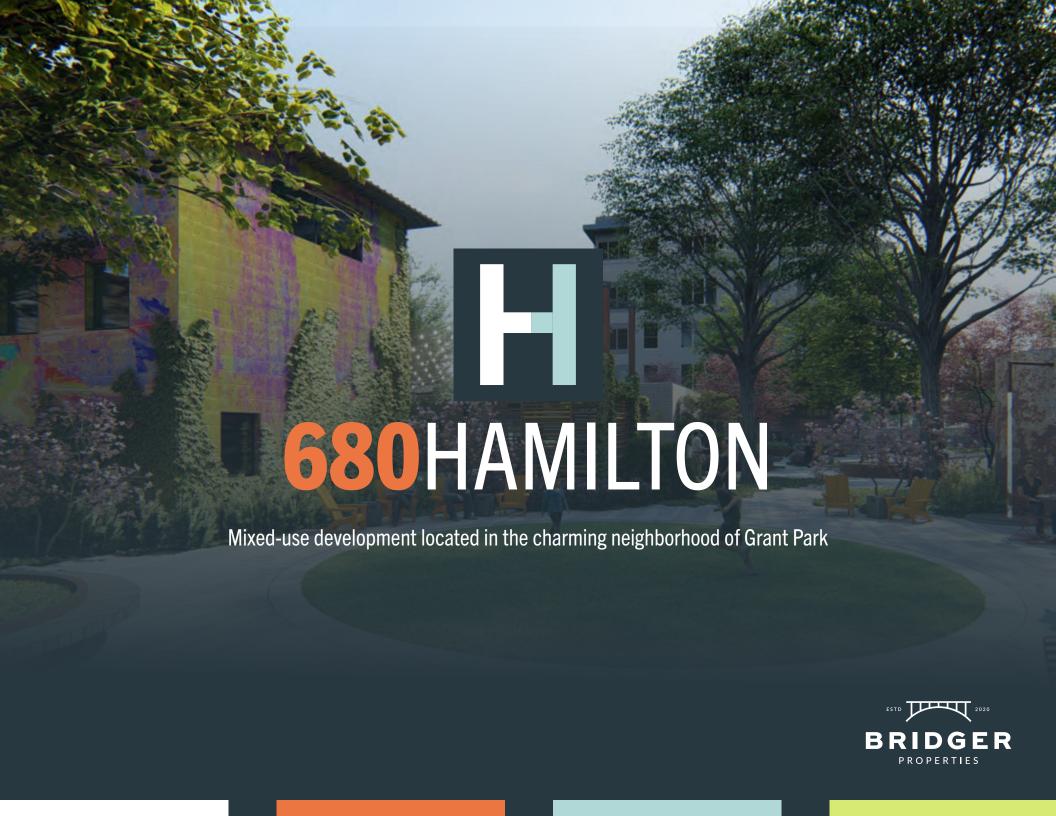

## 680HAMILTON

A mixed-use development located in the charming neighborhood of Boulevard Heights which sits adjacent to the bustling community of Grant Park. The goal of 680 Hamilton is to serve the needs and desires of the neighbors in Boulevard Heights, Grant Park, Ormewood Park, Chosewood Park, Peoplestown and the daily visitors on the Westside Beltline Trail. Since 1929, 680 Hamilton was a collection of industrial style buildings formerly home to the Commercial Acetylene Company, a maker of commercial acetylene gas, which was used in the early 1900's as a source of fuel for both lamps and welding torches.

Today, the vintage buildings are being refurbished back to life into approximately 9,000 square feet of bright and modern retail and dining concepts, along with a large gathering area to invite the visitors of the Beltline trail into the project experience. Combining the convenient location off the Atlanta Beltline with the warmth and hospitality of a familiar family-friendly neighborhood establishment, 680 Hamilton seeks to create a neighborhood experience that is destination worthy.