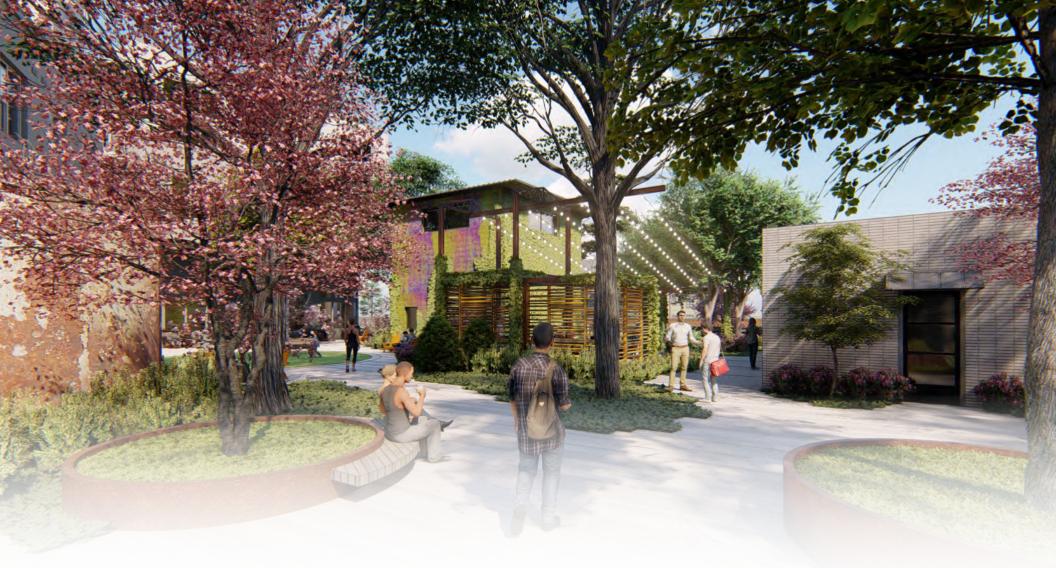

Today, the vintage buildings are being refurbished back to life into approximately 9,000 square feet of bright and modern retail and dining concepts, along with a large gathering area to invite the visitors of the Beltline trail into the project experience. Combining the convenient location off the Atlanta Beltline with the warmth and hospitality of a familiar family-friendly neighborhood establishment, 680 Hamilton seeks to create a neighborhood experience that is destination worthy.

- Approximately 9,000 square feet of retail, restaurant and entertainment space featuring unique, historical charm.
- Potential for open-air liquor license allowing the sale of to-go drinks into the outdoor space.
- Large outdoor area with ample seating and green space.
- Highly curated mix of destination style shopping, dining and entertainment, that highlights both local and regional talent.