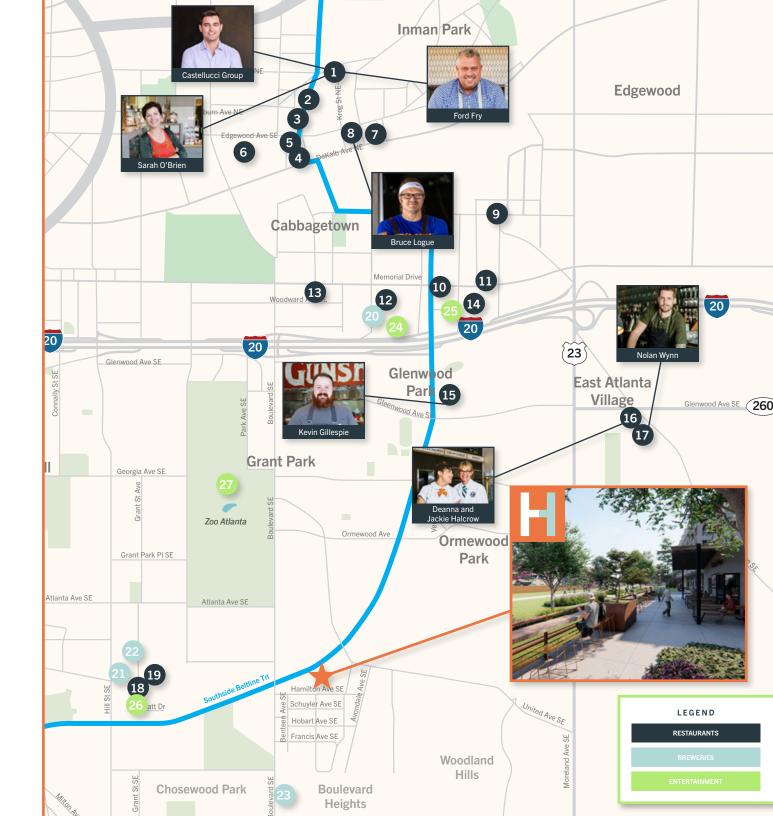

## **Amenities**

| 1  | Superica                  |
|----|---------------------------|
|    | Bar Mercado               |
|    | Little Tart               |
|    | Watchman's                |
|    | Ticonderoga Club          |
|    | Jeni's Ice Cream          |
|    | Fred's Meat & Bread       |
| 2  | Nina & Rafi               |
| 3  | Hawkers Asian Street Food |
| 4  | Shake Shack               |
| 5  | Cold Beer                 |
| 6  | Staplehouse               |
| 7  | Revolution Doughnuts      |
| 8  | Boccalupo                 |
| 9  | Parkgrounds               |
| 10 | Muchacho                  |
| 11 | Home Grown                |
| 12 | Wonderkid                 |
| 13 | Grindhouse Killer Burgers |
| 14 | Girl Diver                |
| 15 | Gunshow                   |
| 16 | Emerald City Bagels       |
| 17 | Banshee                   |
| 18 | Buteco                    |
| 19 | Patria Cocina             |
|    |                           |
|    | Three Tayerns Imaginarium |

| 20 | Three Taverns Imaginarium |
|----|---------------------------|
|    | Elsewhere Brewing         |
| 22 | Eventide Brewing          |
|    | Red's Beer Garden         |
|    |                           |

| The Eastern  |
|--------------|
| AMC Theatres |
| Pin & Proper |
| Zoo Atlanta  |