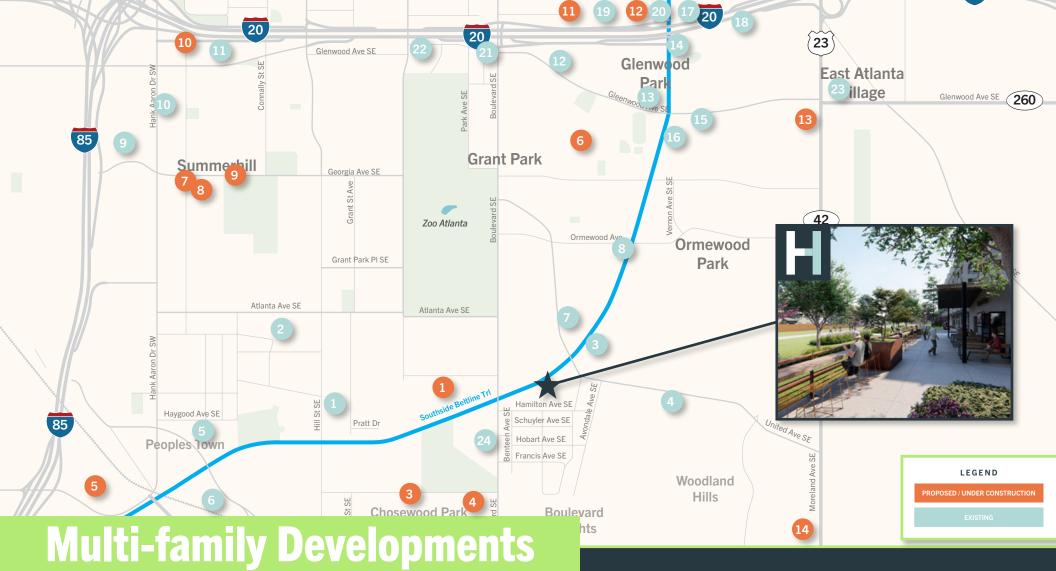

## **Site Plan**

A ~900 SF

> B ~500 SF

C 2,590 SF

D 1,647 SF

E 3,267 SF

Summerhill Apartments Phase II 520 Multifamily Apartments

|    | Niche Apartments<br>40 Apartments                        |
|----|----------------------------------------------------------|
| 10 | <b>450 Hank Aaron Dr SW</b><br>249 Apartments            |
| 11 | Madison Reynoldstown<br>116 Apartments                   |
| 12 | 982 Memorial Dr SE<br>205 Apartments Units               |
| 13 | The Lodge Apartments 42 Apartments                       |
| 14 | <b>Halidom</b><br>90 Apartments                          |
|    | Pratt Stacks by The Providence Group<br>150 Condominiums |
| 2  | 222 Tuskegee St SE<br>99 Multifamily Apartments          |

| Trestletree South<br>188 Multifamily Apartments               |
|---------------------------------------------------------------|
| 1050 Villa Ct SE<br>112 Multifamily Units                     |
| The Maverick<br>320 Multifamily Apartments                    |
| 1265 Lakewood Ave SE<br>160 Unit Senior Housing               |
| The Burnett<br>54 Multifamily Condominiums                    |
| Trestletree North<br>188 Multifamily Apartments               |
| Aspen Heights Atlanta<br>221 Rooms/676 Beds - Student Housing |
| 565 Hank Aaron Dr SW<br>306 Apartments                        |
|                                                               |

| 11 | Broadstone Summerhill<br>276 Apartments                |
|----|--------------------------------------------------------|
| 12 | Link Apartments Glenwood<br>247 Multifamily Apartments |
| 13 | Glenwood at Grant Park<br>260 Multifamily Apartments   |
| 14 | Enso Works<br>325 Multifamily Apartments               |
| 15 | Glenwood Green<br>196 Multifamily Apartments           |
| 16 | 915 Glenwood Ave SE<br>201 Multifamily Apartments      |
| 17 | Elan Madison Yards<br>495 Multifamily Apartments       |
| 18 | Glenwood Park Lofts                                    |

|    | Alta East + RT Dairies<br>Alta East : Existing: 250 Apartments<br>RT Dairies : Existing: 312 Apartments |
|----|---------------------------------------------------------------------------------------------------------|
|    | 841 Memorial Dr SE<br>80 Apartments                                                                     |
|    | Oakland Park<br>81 Apartments                                                                           |
|    | Lumen Grant Park<br>238 Multifamily Apartments                                                          |
|    | 1205 Metropolitan Ave SE<br>120 Multifamily Apartments                                                  |
| 24 | Skylark<br>319 Apartments                                                                               |