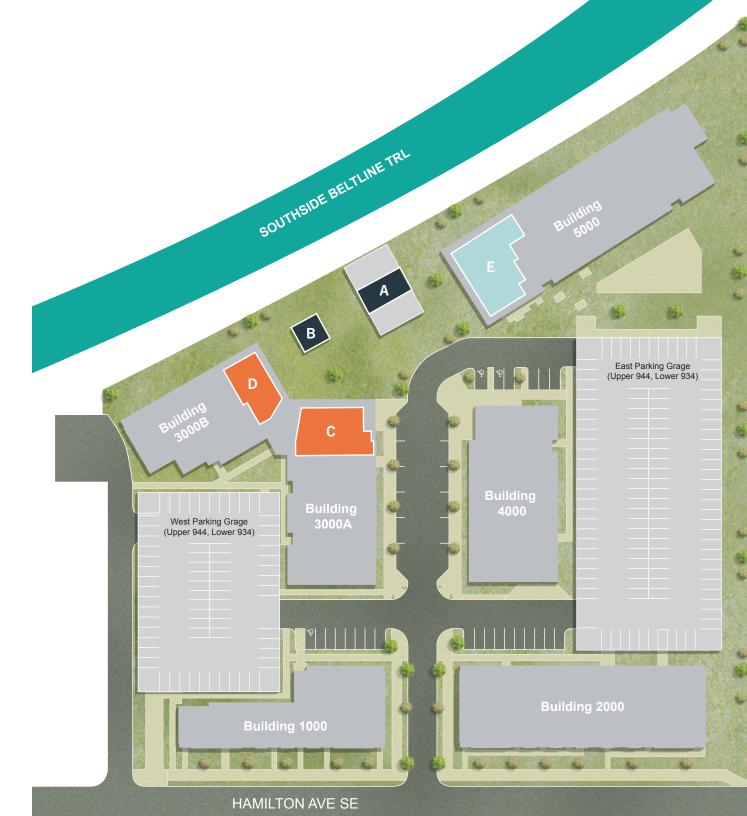

## **Site Plan**

A ~900 SF

> B ~500 SF

C 2,590 SF

D 1,647 SF

E 3,267 SF

Summerhill Apartments Phase II 520 Multifamily Apartments

|    | Niche Apartments<br>40 Apartments                        |
|----|----------------------------------------------------------|
| 10 | <b>450 Hank Aaron Dr SW</b><br>249 Apartments            |
| 11 | Madison Reynoldstown<br>116 Apartments                   |
| 12 | 982 Memorial Dr SE<br>205 Apartments Units               |
| 13 | The Lodge Apartments 42 Apartments                       |
| 14 | <b>Halidom</b><br>90 Apartments                          |
|    | Pratt Stacks by The Providence Group<br>150 Condominiums |
| 2  | 222 Tuskegee St SE<br>99 Multifamily Apartments          |