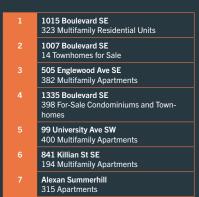

## **Site Plan**

A ~900 SF

> B ~500 SF

C 2,590 SF

D 1,647 SF

E 3,267 SF

Summerhill Apartments Phase II 520 Multifamily Apartments

|    | Niche Apartments<br>40 Apartments                        |
|----|----------------------------------------------------------|
| 10 | <b>450 Hank Aaron Dr SW</b><br>249 Apartments            |
| 11 | Madison Reynoldstown<br>116 Apartments                   |
| 12 | 982 Memorial Dr SE<br>205 Apartments Units               |
| 13 | The Lodge Apartments 42 Apartments                       |
| 14 | <b>Halidom</b><br>90 Apartments                          |
|    | Pratt Stacks by The Providence Group<br>150 Condominiums |
| 2  | 222 Tuskegee St SE<br>99 Multifamily Apartments          |