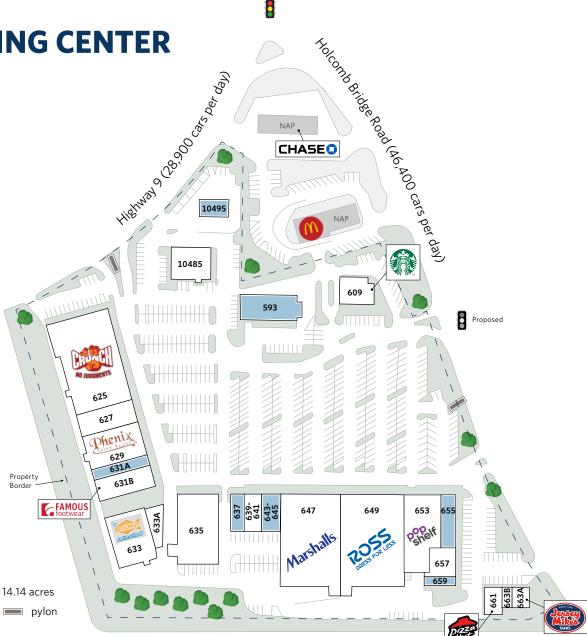

## □ ATLANTA, GA ROSWELL VILLAGE SHOPPING CENTER

593-665 Holcomb Bridge Road, Roswell, GA 30075

| UNIT    | TENANT                      | SQ. FT. |
|---------|-----------------------------|---------|
| 593     | Available                   | 5,466   |
| 609     | Starbucks                   | 3,113   |
| 625     | Crunch Fitness              | 22,000  |
| 627     | l Luv Pho                   | 5,170   |
| 629     | Phenix Salon Suites         | 6,000   |
| 631A    | Available                   | 2,180   |
| 631B    | Famous Footwear             | 5,514   |
| 633     | Goldfish Swim School        | 8,312   |
| 633A    | Park Avenue Cosmetic Center | 2,112   |
| 635     | Carniceria 3 Hermanos       | 10,908  |
| 637     | Available                   | 1,931   |
| 639-641 | Lush Nails                  | 2,621   |
| 643-645 | Available                   | 2,524   |
| 647     | Marshalls                   | 22,562  |
| 649     | Ross Dress for Less         | 22,000  |
| 653     | Popshelf (Coming Soon)      | 10,359  |
| 655     | Available                   | 2,545   |
| 657     | China Garden                | 3,530   |
| 659     | Available                   | 750     |
| 661     | Pizza Hut                   | 1,717   |
| 663A    | Jersey Mikes                | 1,444   |
| 663B    | Sarah Donuts                | 805     |
| 10485   | Marietta Eye Clinic         | 4,824   |
| 10495   | Available                   | 1,815   |

**Total Square Feet:** 

149,508

The plan and its contents are furnished for informational purposes only and are intended only as a general description (but not represented, covenanted). The size and location of the project, the identity or nature of any occupant and all features, matters and other information included herein are subject to change without notice and should not be relied upon by any party. No representation or warranty, express or implied, is made as to the accuracy or reliability of this plan or its contents.