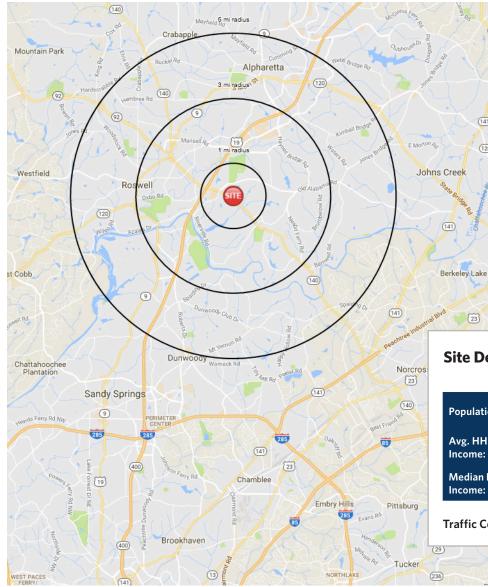

## Site Demographics (2020)

|                      | 1 Mile    | 3 Mile    | 5 Mile    |
|----------------------|-----------|-----------|-----------|
| Population:          | 12,241    | 81,333    | 205,603   |
| Avg. HH<br>Income:   | \$116,503 | \$125,296 | \$149,058 |
| Median HH<br>Income: | \$82,648  | \$93,699  | \$110,017 |

#### Traffic Count: 41,900 cars/day

For information: Charlie Banks

E: Charlie.Banks@bridger-properties.com P: 855-632-1136