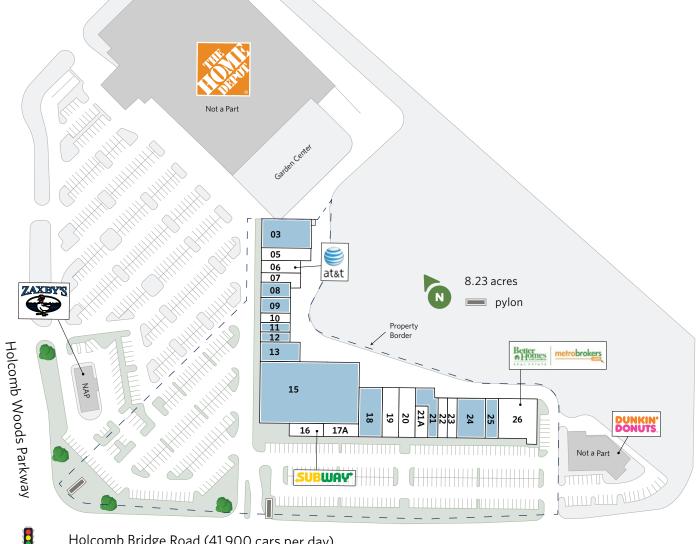

## **ROSWELL MARKET CENTER**

1580 Holcomb Bridge Road, Roswell, GA

| UNIT  | TENANT                              | SQ. FT. |
|-------|-------------------------------------|---------|
| 03    | Available                           | 5,495   |
| 05    | Regency Fine Art & Frame            | 2,500   |
| 06    | AT&T Mobility                       | 2,400   |
| 07    | Instant Imprints                    | 2,000   |
| 08    | Available                           | 1,500   |
| 09    | Available                           | 1,500   |
| 10    | Fine Upholstery                     | 1,200   |
| 11    | Available                           | 1,200   |
| 12    | Available                           | 1,200   |
| 13    | Available                           | 3,200   |
| 15    | Available                           | 25,000  |
| 16    | Subway                              | 1,713   |
| 17A   | Red Apple Pharmacy<br>(Coming Soon) | 1,750   |
| 18    | Available                           | 4,000   |
| 19    | Kay Cleaners                        | 2,500   |
| 20    | Care-More Chiropractic Center       | 2,500   |
| 21A   | Rose Massage                        | 1,479   |
| 21    | Available                           | 4,521   |
| 22    | Taco Takeout                        | 1,600   |
| 23    | 4 Season Wings                      | 1,600   |
| 24    | Available                           | 4,693   |
| 25    | Available                           | 2,374   |
| 26    | Metro Brokers/GMAC Real Estate      | 6,295   |
| Total | Square Feet: 8                      | 32,220  |

Holcomb Bridge Road (41,900 cars per day)

The plan and its contents are furnished for informational purposes only and are intended only as a general description (but not represented, covenanted). The size and location of the project, the identity or nature of any occupant and all features, matters and other information included herein are subject to change without notice and should not be relied upon by any party. No representation or warranty, express or implied, is made as to the accuracy or reliability of this plan or its contents.