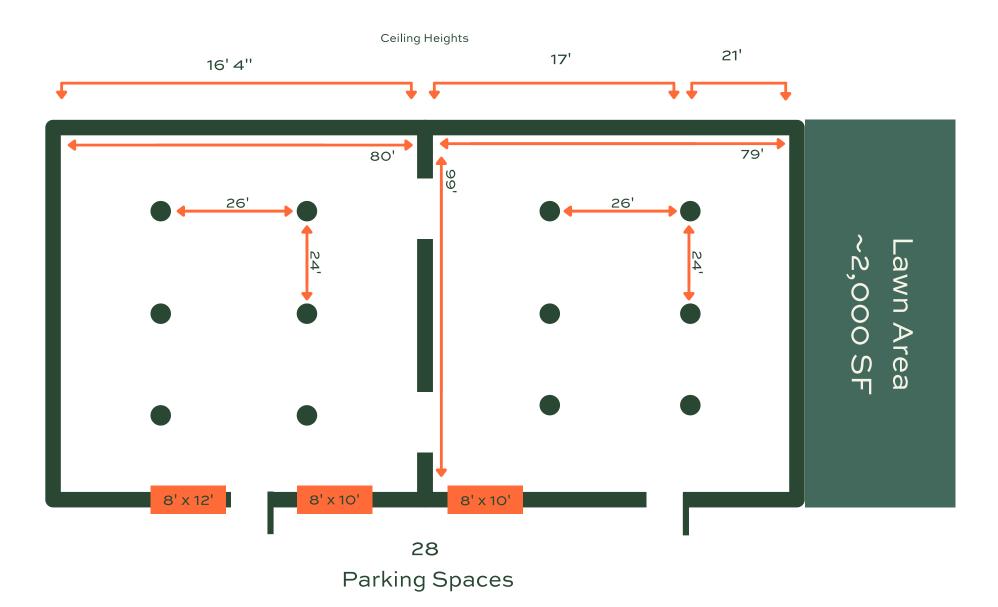

**WALKABLE TO MARTA** 





#### **BROOKHAVEN**

## Community in the City

Located just 15 minutes from Midtown Atlanta and only 2 miles from Lenox Mall, Brookhaven is large enough to boost some great city amenities while maintaining its communal charm.

Just around the corner sits Town Brookhaven which is home to all the neighborhood necessities such as Costco, Publix, LA Fitness and more. While this overall location is unmatched, the charm of The Sewell Building is its location off-the-beaten path. Sitting just off the neighborhood road of Apple Valley, The Sewell Building provides a unique experience in the heart of the hustle and bustle.

**MEDIAN HOUSEHOLD INCOME** 

MEDIAN HOME PRICE

\$87,252

\$446,000





### **SITE MAP**





#### APPROXIMATE MEASUREMENTS

#### MAIN BUILDING







#### LEASING CONTACT

# **SHELBI BODNER** 404-381-2220

SHELBI.BODNER@BRIDGER-PROPERTIES.COM