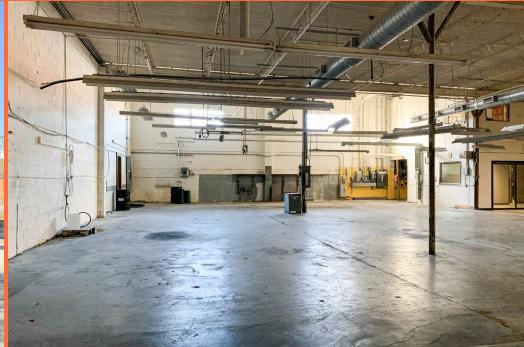

### PROPERTY FEATURES

T
21'

L
21 FT
TALL CEILINGS

**AMPLE PARKING** 

**WALKABLE TO MARTA** 

#### APPROXIMATE MEASUREMENTS

#### MAIN BUILDING