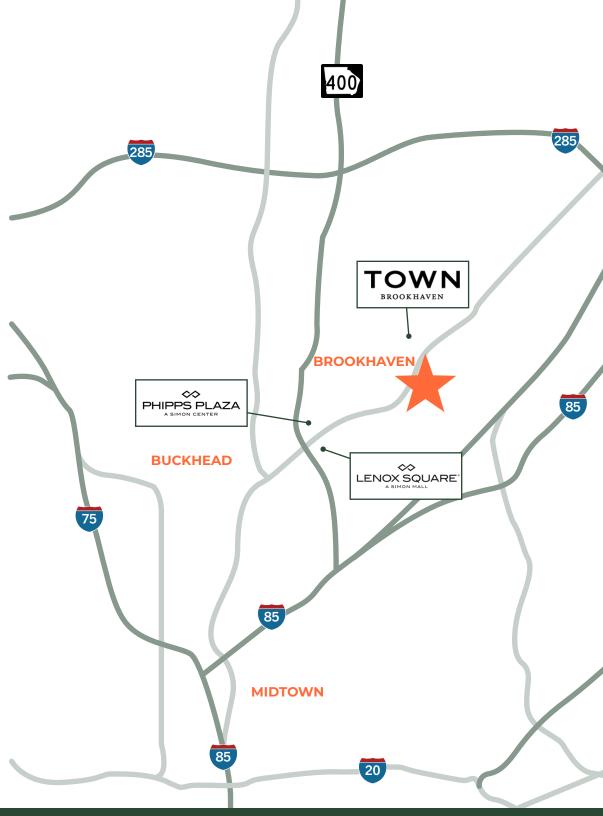

#### **BROOKHAVEN**

## Community in the City

Located just 15 minutes from Midtown Atlanta and only 2 miles from Lenox Mall, Brookhaven is large enough to boost some great city amenities while maintaining its communal charm.

Just around the corner sits Town Brookhaven which is home to all the neighborhood necessities such as Costco, Publix, LA Fitness and more. While this overall location is unmatched, the charm of The Sewell Building is its location off-the-beaten path. Sitting just off the neighborhood road of Apple Valley, The Sewell Building provides a unique experience in the heart of the hustle and bustle.