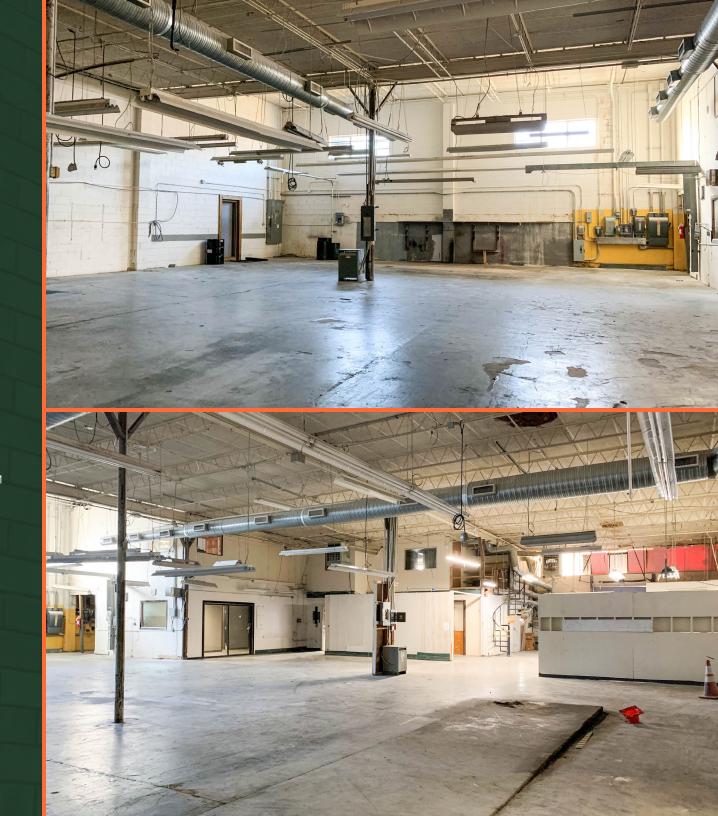

from Midtown Atlanta and only 2 miles from Lenox Mall, Brookhaven is large enough to boost some great city amenities while maintaining its communal charm.

Just around the corner sits Town Brookhaven which is home to all the neighborhood necessities such as Costco, Publix, LA Fitness and more. While this overall location is unmatched, the charm of The Sewell Building is its location off-the-beaten path. Sitting just off the neighborhood road of Apple Valley, The Sewell Building provides a unique experience in the heart of the hustle and bustle.

**MEDIAN HOUSEHOLD INCOME** 

MEDIAN HOME PRICE

\$87,252

\$446,000





### **SITE MAP**





#### APPROXIMATE MEASUREMENTS

#### MAIN BUILDING







#### LEASING CONTACT

# **SHELBI BODNER** 404-381-2220

SHELBI.BODNER@BRIDGER-PROPERTIES.COM