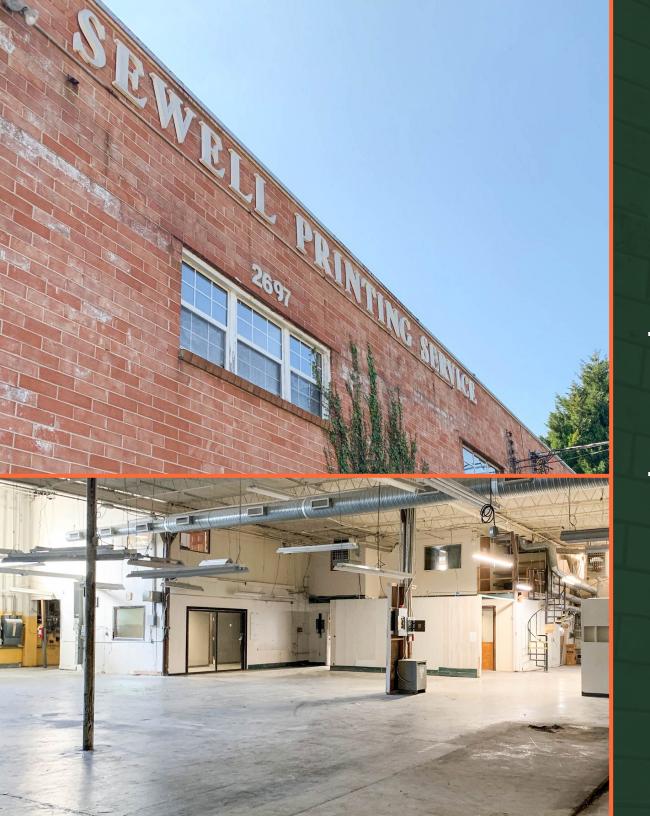

# SEWELL PRINTING

2697 APPLE VALLEY RD NE ATLANTA, GA 30319

### PROPERTY FEATURES

T
21'

L
21 FT
TALL CEILINGS

**AMPLE PARKING** 

**WALKABLE TO MARTA** 