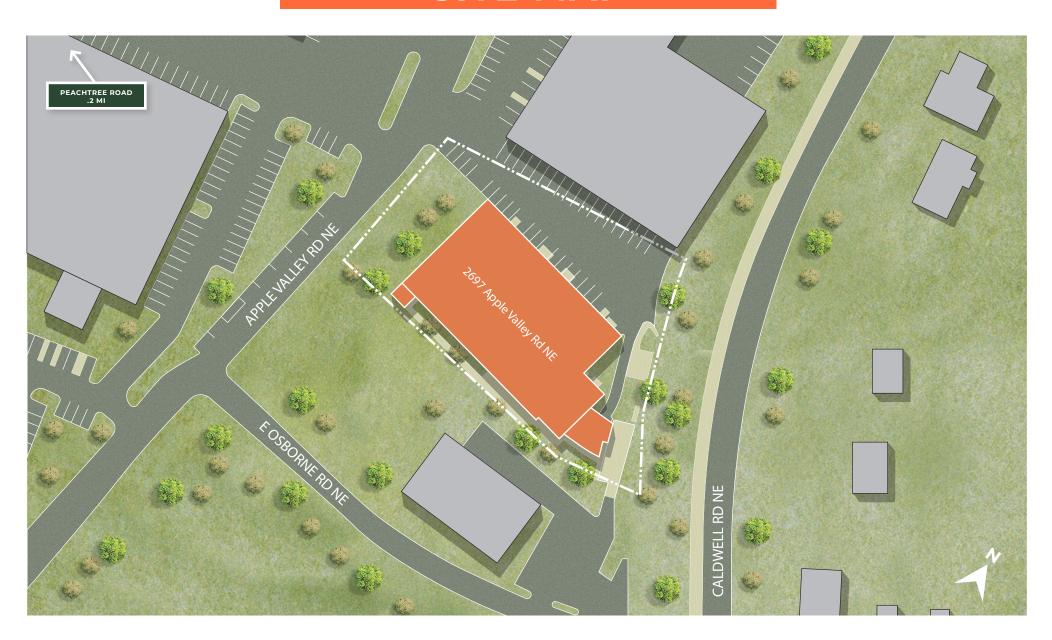

21'

L
21 FT
TALL CEILINGS







**AMPLE PARKING** 



**WALKABLE TO MARTA** 





#### **BROOKHAVEN**

## Community in the City

Located just 15 minutes from Midtown Atlanta and only 2 miles from Lenox Mall, Brookhaven is large enough to boost some great city amenities while maintaining its communal charm.

Just around the corner sits Town Brookhaven which is home to all the neighborhood necessities such as Costco, Publix, LA Fitness and more. While this overall location is unmatched, the charm of The Sewell Building is its location off-the-beaten path. Sitting just off the neighborhood road of Apple Valley, The Sewell Building provides a unique experience in the heart of the hustle and bustle.

**MEDIAN HOUSEHOLD INCOME** 

MEDIAN HOME PRICE

\$87,252

\$446,000





### **SITE MAP**





#### APPROXIMATE MEASUREMENTS

#### MAIN BUILDING







#### LEASING CONTACT

# **SHELBI BODNER** 404-381-2220

SHELBI.BODNER@BRIDGER-PROPERTIES.COM