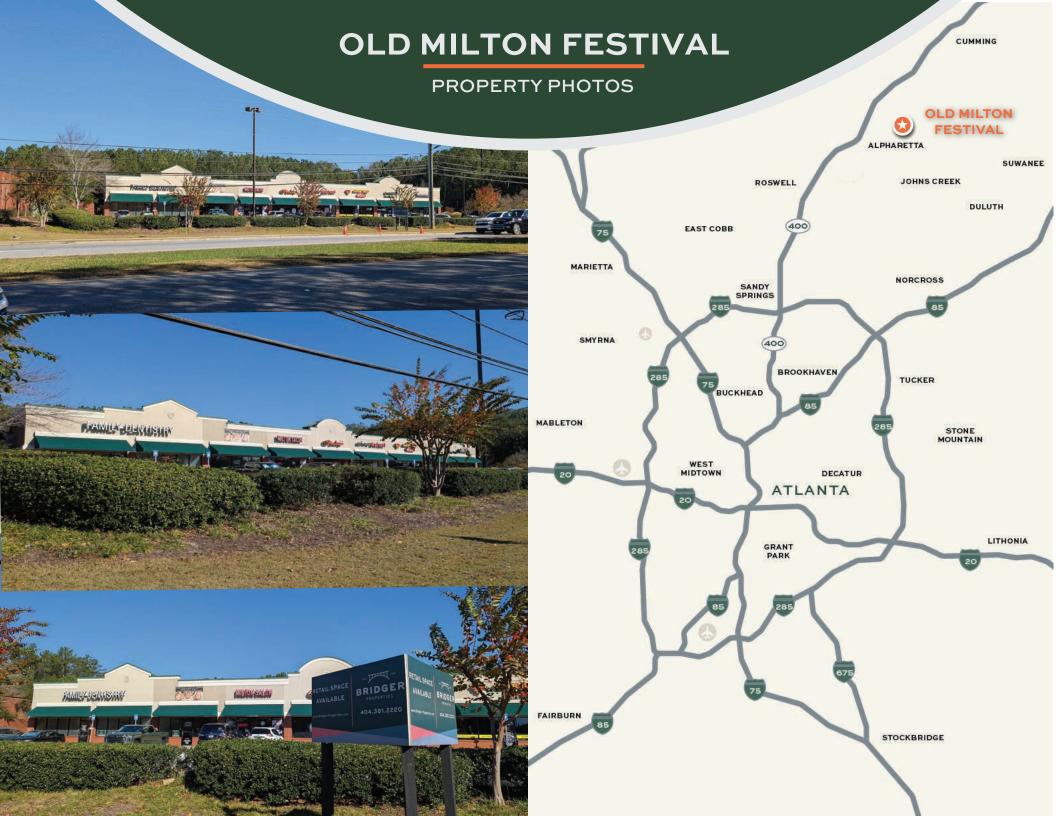

## Old Milton Festival

3710 Old Milton Pky, Alpharetta, GA 30005

2,558 SF Medical Office + 1,654 SF Available

For Leasing Information Contact

## **Anna Crist**

anna.crist@bridger-properties.com

- Located in the premier Atlanta suburb of Alpharetta
- Just 1.2 miles away Avalon
- Strong demographics: 80,000 people and a \$96,000 median household income within 3 miles
- Attractive tenant mix and stone construction