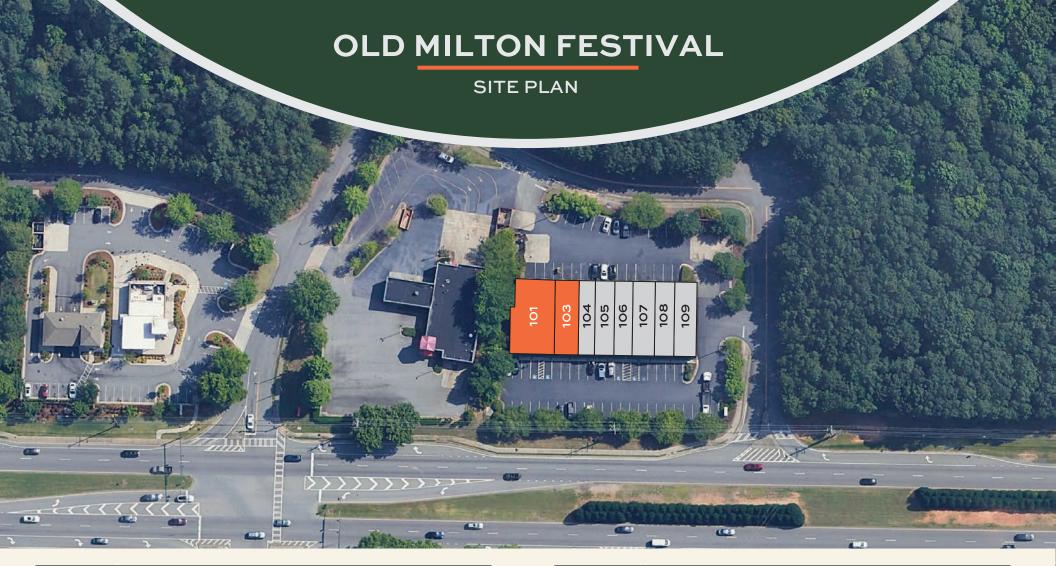

- Attractive rates with strong tenant mix
- High-traffic corridor: 53,000 vehicles per day on Old Milton Parkway
- Ample parking, easy access
- High visibility

| UNIT | TENANT                     | SF    |
|------|----------------------------|-------|
| 101  | AVAILABLE                  | 2,558 |
| 103  | AVAILABLE                  | 1,654 |
| 104  | Milton Salon & Barber Shop | 1,350 |
| 105  | Healthy Massage            | 1,500 |

| UNIT | TENANT                | SF     |
|------|-----------------------|--------|
| 106  | Extreme Teriyaki      | 1,425  |
| 107  | Super Taco            | 1,800  |
| 108  | Image 360             | 1,500  |
| 109  | Three Dollar Cafe Jr. | 1,875  |
|      |                       | 13.662 |