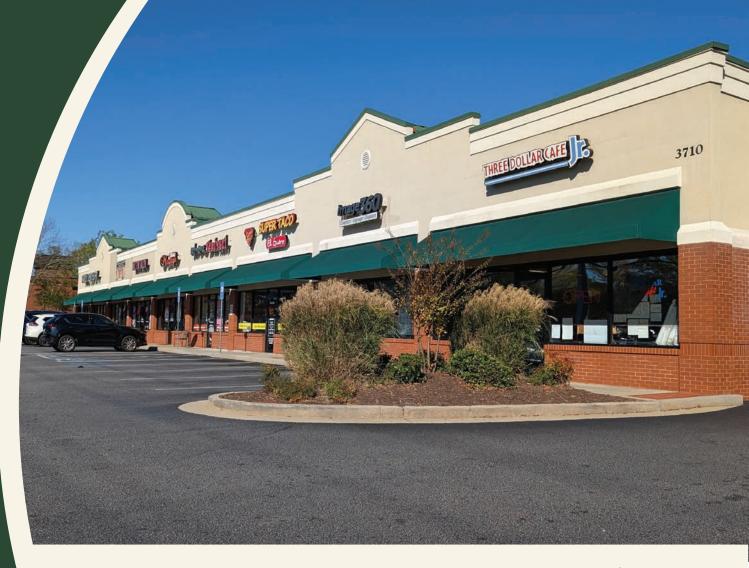

## Old Milton Festival

3710 Old Milton Pky, Alpharetta, GA 30005

2,558 SF Medical Office + 1,654 SF Available

For Leasing Information Contact

- Attractive rates with strong tenant mix
- High-traffic corridor: 53,000 vehicles per day on Old Milton Parkway
- Ample parking, easy access
- High visibility

| UNIT | TENANT                     | SF    |
|------|----------------------------|-------|
| 101  | AVAILABLE                  | 2,558 |
| 103  | AVAILABLE                  | 1,654 |
| 104  | Milton Salon & Barber Shop | 1,350 |
| 105  | Healthy Massage            | 1,500 |

| UNIT | TENANT                | SF     |
|------|-----------------------|--------|
| 106  | Extreme Teriyaki      | 1,425  |
| 107  | Super Taco            | 1,800  |
| 108  | Image 360             | 1,500  |
| 109  | Three Dollar Cafe Jr. | 1,875  |
|      |                       | 13.662 |