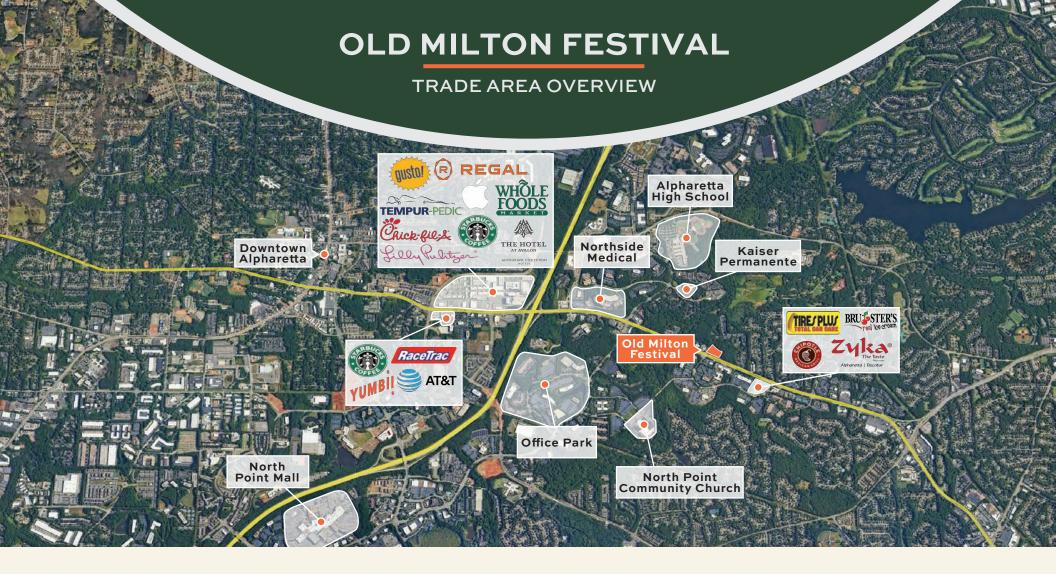

## **Anna Crist**

anna.crist@bridger-properties.com

- Located in the premier Atlanta suburb of Alpharetta
- Just 1.2 miles away Avalon
- Strong demographics: 80,000 people and a \$96,000 median household income within 3 miles
- Attractive tenant mix and stone construction

- Attractive rates with strong tenant mix
- High-traffic corridor: 53,000 vehicles per day on Old Milton Parkway
- Ample parking, easy access
- High visibility

| UNIT | TENANT                     | SF    |
|------|----------------------------|-------|
| 101  | AVAILABLE                  | 2,558 |
| 103  | AVAILABLE                  | 1,654 |
| 104  | Milton Salon & Barber Shop | 1,350 |
| 105  | Healthy Massage            | 1,500 |