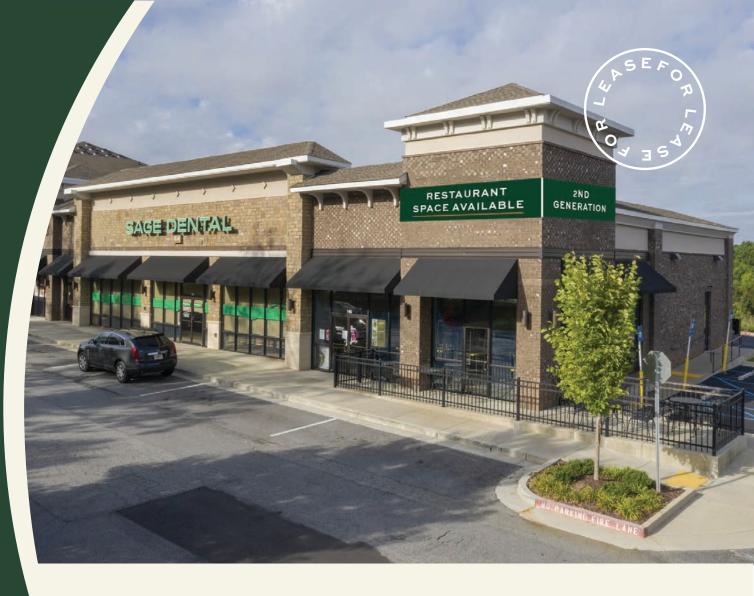

#### JOHNS CREEK FESTIVAL

11160 Medlock Bridge Road, Johns Creek, GA 30097

2,145 SF Second Generation Restaurant Space

# SAGE

For Leasing Information Call

404-381-2220

info@bridger-properties.com

- Located in front of a 200-unit apartment complex
- Direct access to the 5-mile Greenway Trail.
- Strong demographics; 191,593 people and a \$118,745 median household income within a 5-mile radius
- Great visibility along Hwy Medlock Bridge with 45,000 VPD.
- Ample parking.
- Creditworthy and successful Co-Tenants