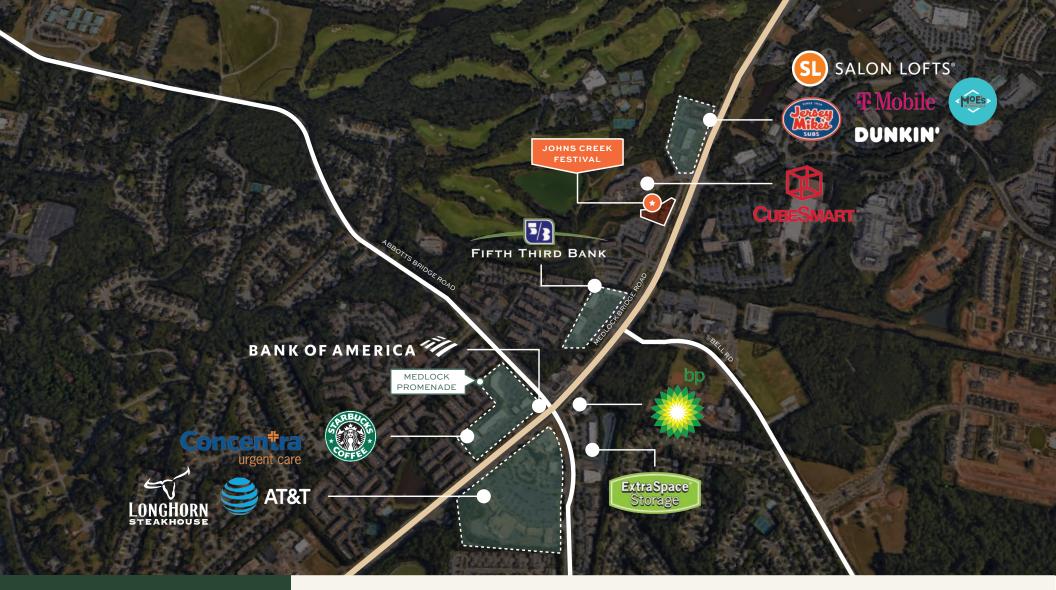

# SAGE

For Leasing Information Call

404-381-2220

info@bridger-properties.com

- Located in front of a 200-unit apartment complex
- Direct access to the 5-mile Greenway Trail.
- Strong demographics; 191,593 people and a \$118,745 median household income within a 5-mile radius
- Great visibility along Hwy Medlock Bridge with 45,000 VPD.
- Ample parking.
- Creditworthy and successful Co-Tenants