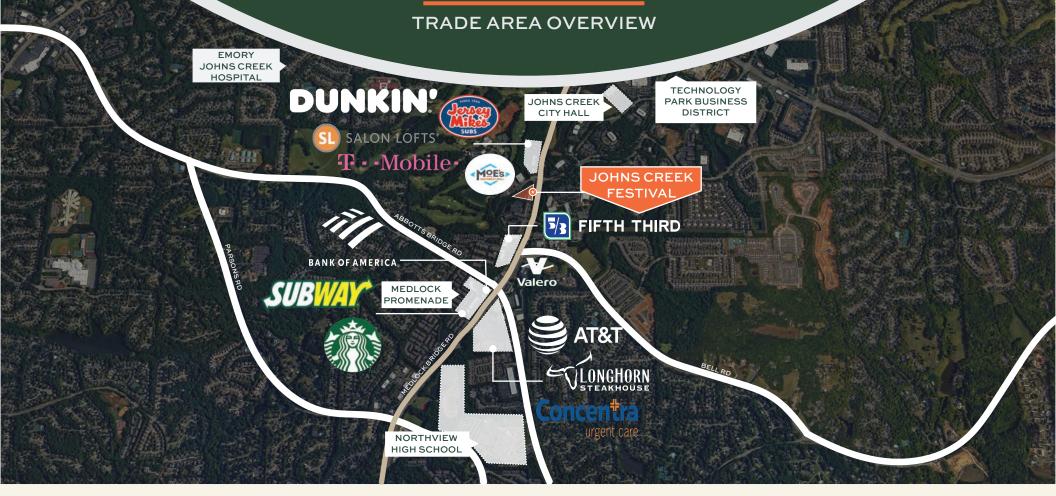

### Anna Crist

anna.crist@bridger-properties.com 404.381.2220

- 191,593 people and a \$118,745 median household income within a 5-mile radius
- Prime location in Johns Creek conveniently located on Medlock Bridge Road with 41k vehicles per day
- Strategically positioned in the heart of Technology Park business district, with 13,053 Employees within 1-mile
- Located just 1/2 Mile South of Emory Johns Creek, comprised of 600 Doctors and Personnel