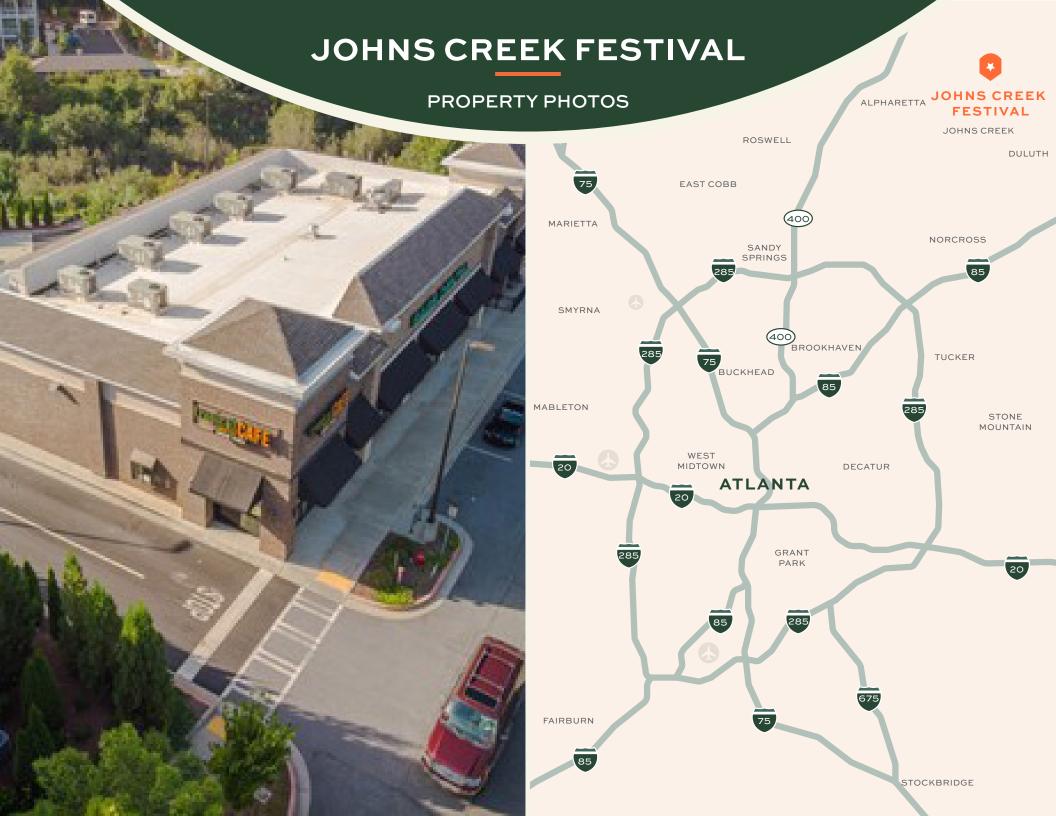

## JOHNS CREEK FESTIVAL

11160 Medlock Bridge Road, Johns Creek, GA 30097

2,145 SF Second Generation Restaurant Space