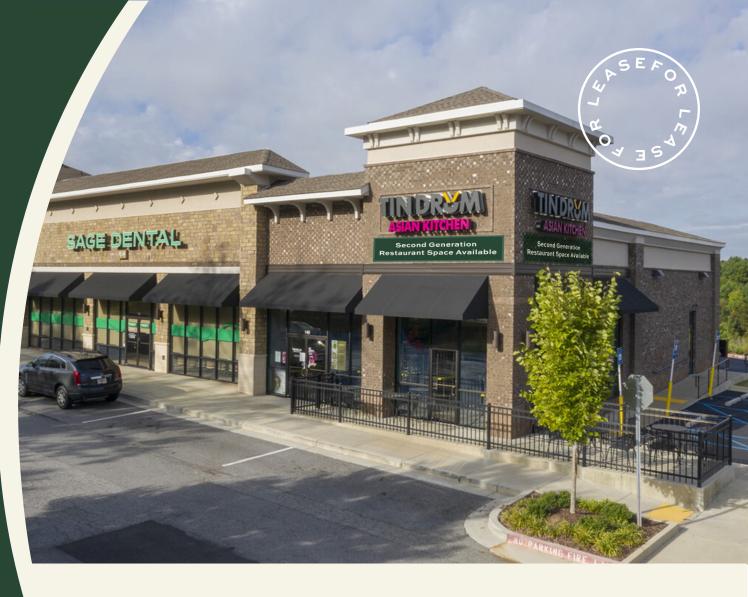

## JOHNS CREEK FESTIVAL

11160 Medlock Bridge Road, Johns Creek, GA 30097

2,145 SF Second Generation Restaurant Space

## tropical CAFE

## SAGE

For Leasing Information Call

404-381-2220

info@bridger-properties.com

- Located in front of a 200-unit apartment complex
- Direct access to the 5-mile Greenway Trail.
- Strong demographics; 191,593 people and a \$118,745 median household income within a 5-mile radius
- Great visibility along Hwy Medlock Bridge with 45,000 VPD.
- Ample parking.
- Creditworthy and successful Co-Tenants