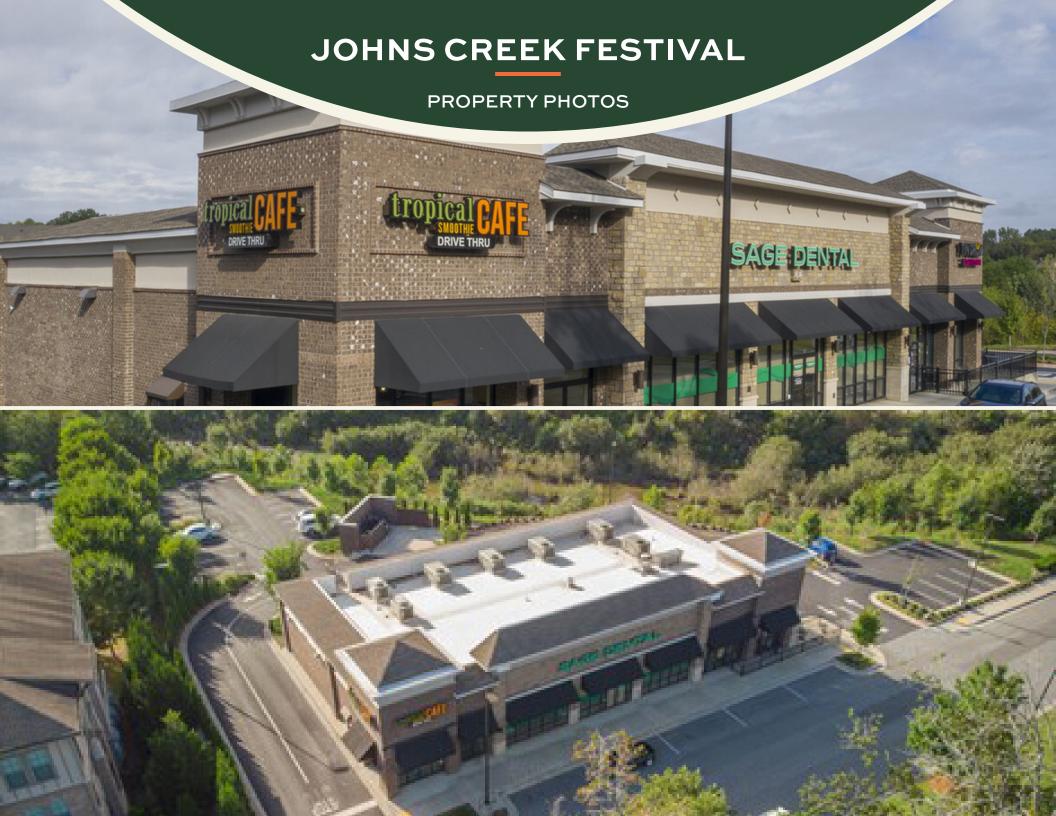

## JOHNS CREEK FESTIVAL

11160 Medlock Bridge Road, Johns Creek, GA 30097

2,145 SF Second Generation Restaurant Space

## tropical CAFE

## SAGE

For Leasing Information Call

404-381-2220

info@bridger-properties.com

- Located in front of a 200-unit apartment complex
- Direct access to the 5-mile Greenway Trail.
- Strong demographics; 191,593 people and a \$118,745 median household income within a 5-mile radius
- Great visibility along Hwy Medlock Bridge with 45,000 VPD.
- Ample parking.
- Creditworthy and successful Co-Tenants