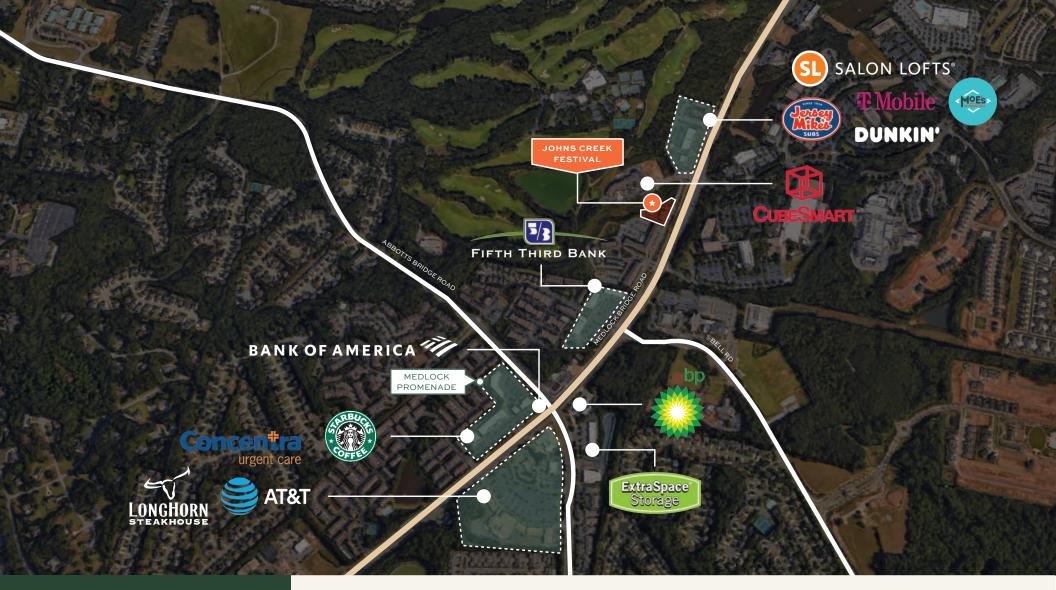

## SAGE

For Leasing Information Call

404-381-2220

info@bridger-properties.com

- Located in front of a 200-unit apartment complex
- Direct access to the 5-mile Greenway Trail.
- Strong demographics; 191,593 people and a \$118,745 median household income within a 5-mile radius
- Great visibility along Hwy Medlock Bridge with 45,000 VPD.
- Ample parking.
- Creditworthy and successful Co-Tenants