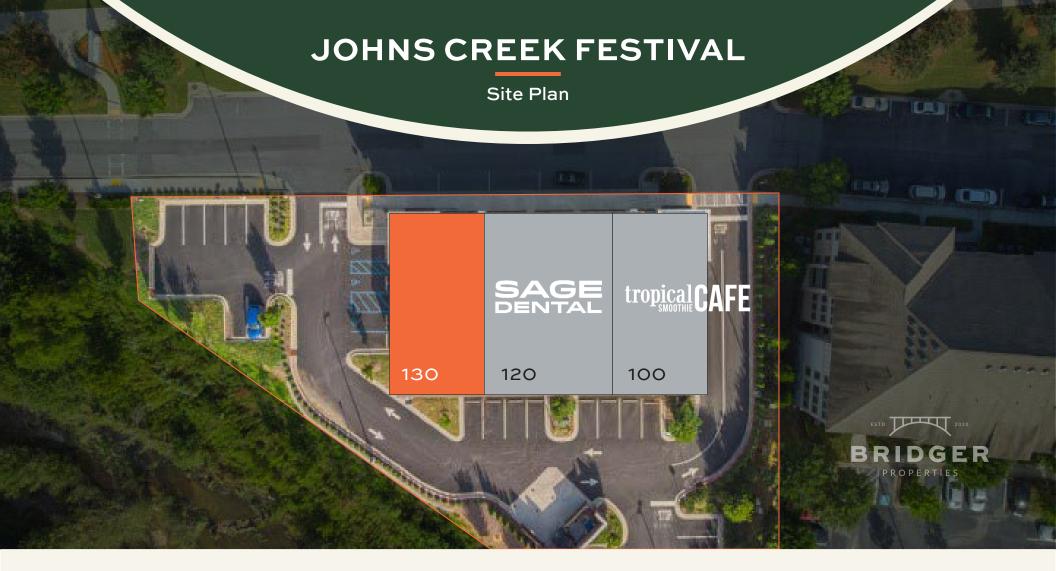

| UNIT | TENANT        | SF    |
|------|---------------|-------|
| 100  | Tropical Cafe | 1,690 |
| 120  | Sage Dental   | 3,883 |
| 130  | AVAILABLE     | 2,145 |