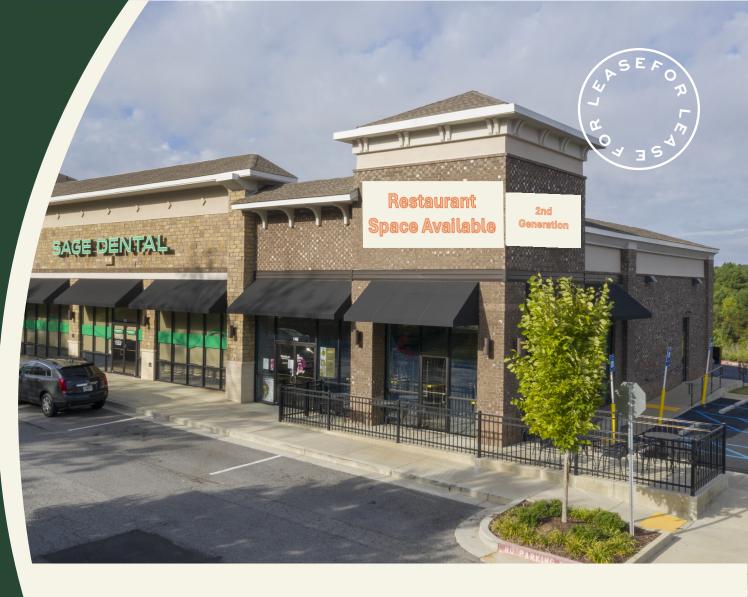

## JOHNS CREEK FESTIVAL

11160 Medlock Bridge Road, Johns Creek, GA 30097

2,145 SF Second Generation Restaurant Space

## tropical CAFE

## SAGE

For Leasing Information Call

404-381-2220

info@bridger-properties.com

- Located in front of a 200-unit apartment complex
- Direct access to the 5-mile Greenway Trail.
- Strong demographics; 191,593 people and a \$118,745 median household income within a 5-mile radius
- Great visibility along Hwy Medlock Bridge with 45,000 VPD.
- Ample parking.
- Creditworthy and successful Co-Tenants

| UNIT | TENANT        | SF    |
|------|---------------|-------|
| 100  | Tropical Cafe | 1,690 |
| 120  | Sage Dental   | 3,883 |
| 130  | AVAILABLE     | 2,145 |