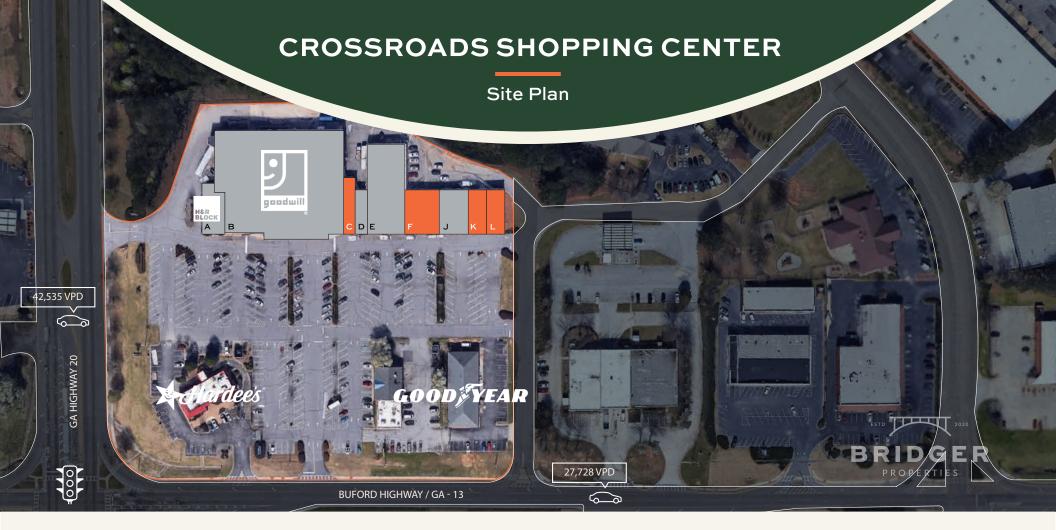

- Great Access from Buford Highway and Highway 20
- Easy Access to Interstate 985
- 10,000 Square Feet of Contiguous Space Available

| UNIT | TENANT                  | SF     |
|------|-------------------------|--------|
| А    | H & R Block             | 1,720  |
| В    | Goodwill                | 34,750 |
| С    | AVAILABLE               | 1,600  |
| D    | The Lux Nail Bar        | 1,200  |
| E    | Buford Dialysis         | 8,640  |
| F    | AVAILABLE               | 4,800  |
| J    | Limitless Dance Company | 2,400  |
| K    | AVAILABLE               | 1,200  |
| L    | AVAILABLE               | 1,600  |