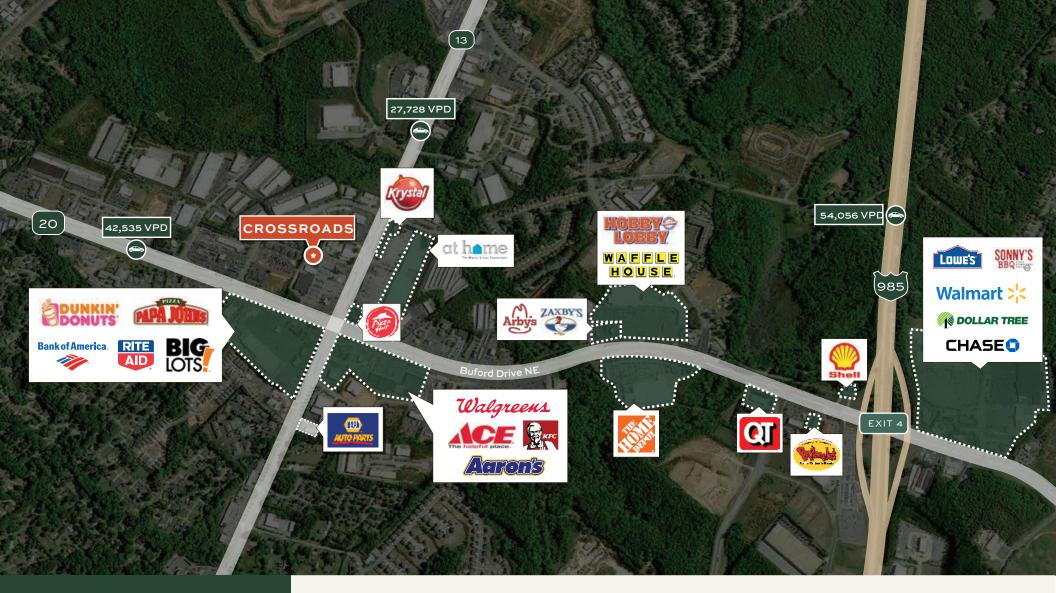

# **CROSSROADS SHOPPING CENTER**

1550 Buford Highway Buford, Georgia 30518

1,200 - 10,000 SF Available at the Intersection of GA Highway 20 & Buford Highway

404-381-2220

info@bridger-properties.com

- New, aggressive ownership
- Excellent visibility and access, located at the intersection of Buford Highway and Buford Drive
- Close proximity to Lake Lanier
- Available Suites from 1,200 4,800 Square Feet

### CROSSROADS SHOPPING CENTER

TRADE AREA
OVERVIEW