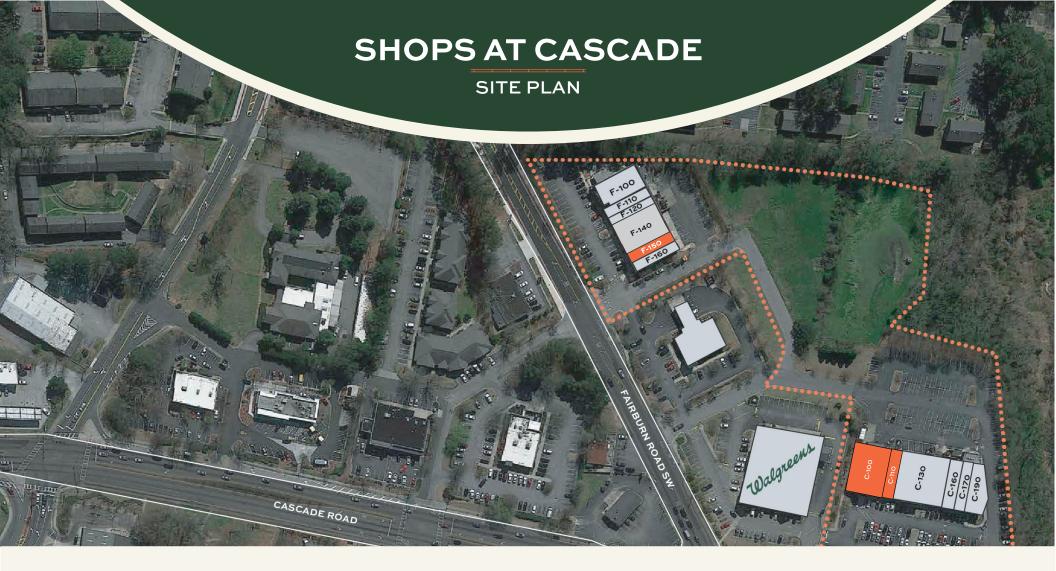

| UNIT  | TENANT                          | SF    |
|-------|---------------------------------|-------|
| C-100 | AVAILABLE                       | 3,988 |
| C-110 | AVAILABLE                       | 2,000 |
| C-130 | Workout Anytime                 | 4,561 |
| C-160 | Supreme Fish Delight            | 1,520 |
| C-170 | L&R Nails                       | 1,267 |
| C-190 | Great Expression Dental Centers | 5,828 |
| F-100 | Mulan Chinese                   | 2,592 |
| F-110 | Dominoes Pizza                  | 1,219 |

| UNIT        | TENANT                         | SF    |
|-------------|--------------------------------|-------|
| F-120       | Princess Hair Pizzazz          | 1,552 |
| F-140       | Berkshire Hathaway             | 3,197 |
| F-150       | AVAILABLE                      | 1,616 |
| F-160       | Tony Anthony's Signature Salon | 1,379 |
| GLA: 30,719 |                                |       |