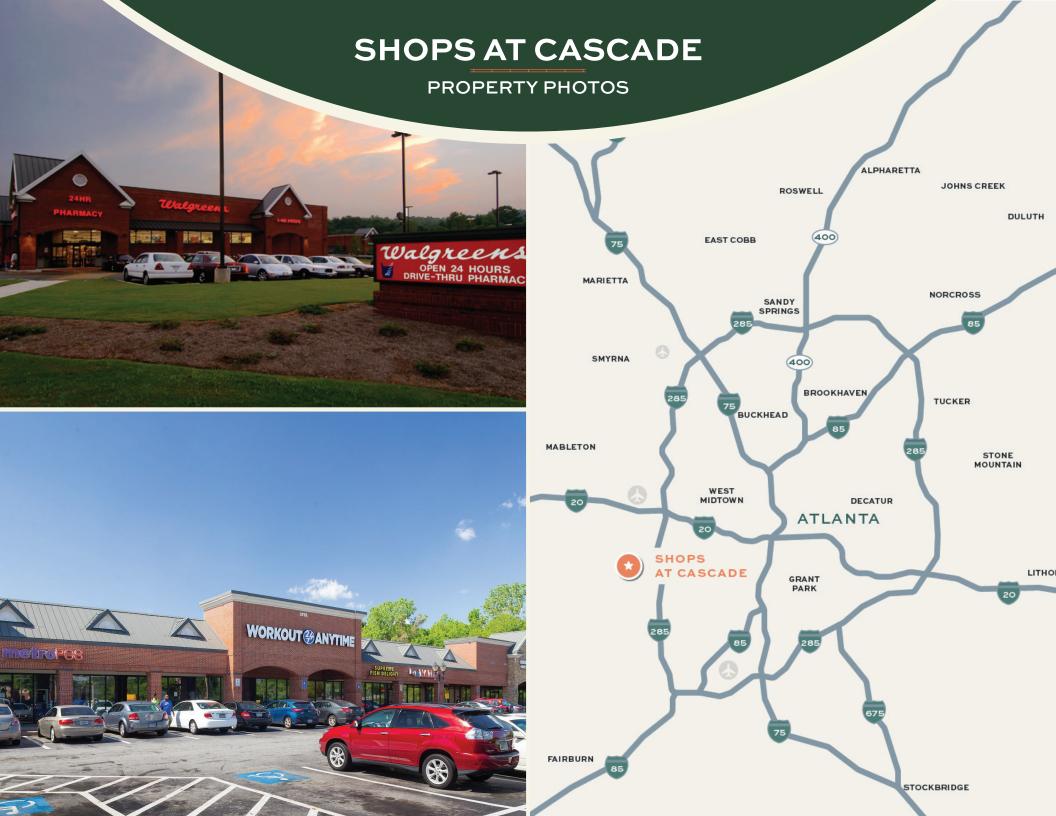

- Highly visible unanchored strip center located 1/2 mile outside of Atlanta's perimeter highway, I-285
- Just eight miles southwest of downtown Atlanta, Georgia.
- Solid demographics with booming housing market and solid job growth.
- Located in Cascade Rd retail corridor with five shopping centers amchored by Kroger, Publix, Starbucks, Walmart Supercenter, Home Depot, and Atlantic City Library.
- The center sits at an intersection that boasts over 40,500 vehicles per day
- Easily accessible, with four points of ingress/egress along the signalized intersection of Cascade Road and Fairburn Road.