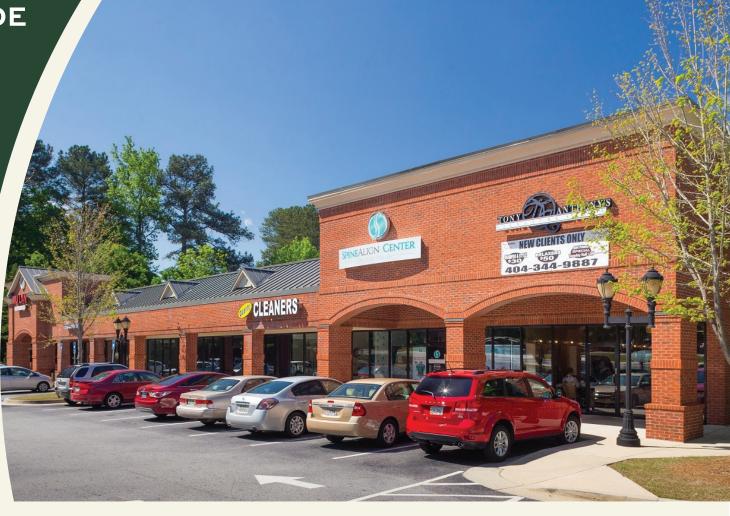

### SHOPS AT CASCADE

3740-3752 Cascade Rd. and 1195 Fairburn Rd. Atlanta, GA, 30331

### **AVAILABLE FOR LEASE**

1,616 - 3,988 SF of Exceptional Retail Space Located Near a High Traffic Intersection

**Domino's** 

For Leasing Information Call

Anna Crist 203.962.2529 anna.crist@bridger-properties.com