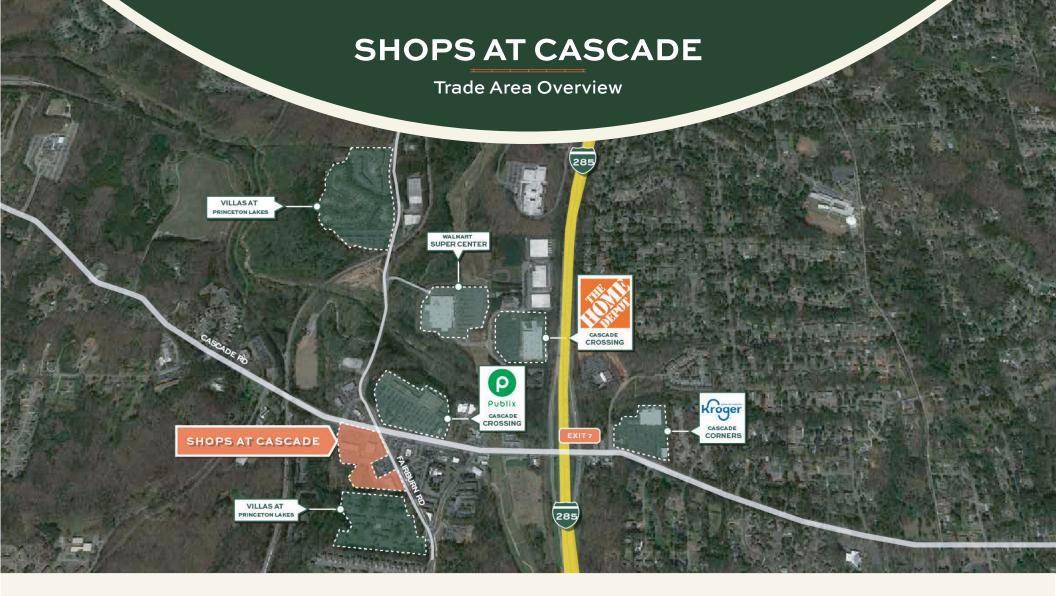

- Highly visible unanchored strip center located 1/2 mile outside of Atlanta's perimeter highway, I-285
- Just eight miles southwest of downtown Atlanta, Georgia.
- Solid demographics with booming housing market and solid job growth.
- Located in Cascade Rd retail corridor with five shopping centers amchored by Kroger, Publix, Starbucks, Walmart Supercenter, Home Depot, and Atlantic City Library.
- The center sits at an intersection that boasts over 40,500 vehicles per day
- Easily accessible, with four points of ingress/egress along the signalized intersection of Cascade Road and Fairburn Road.