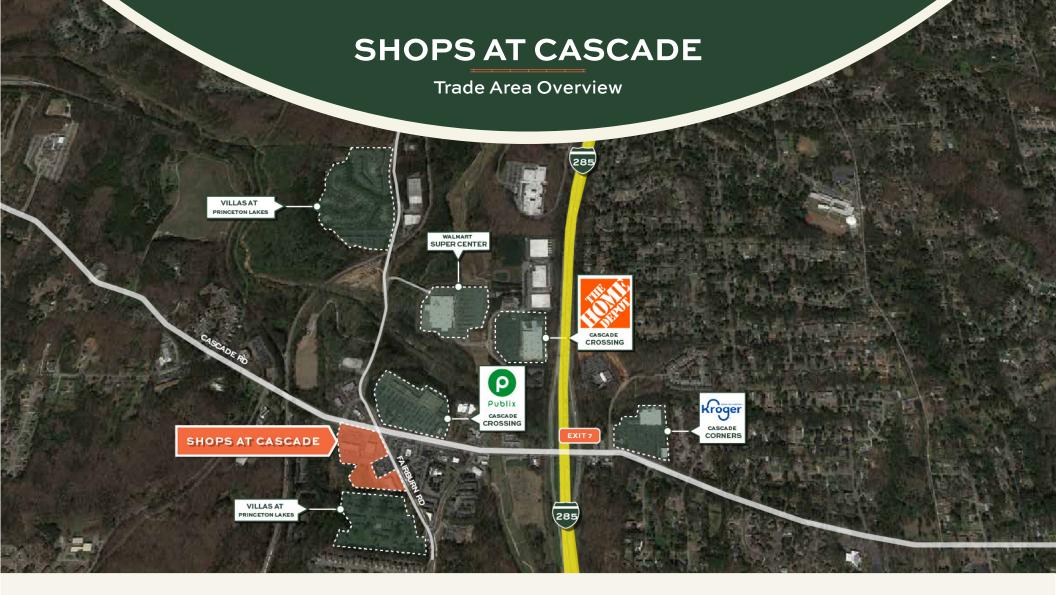

# **metro**PCS

**Domino's** 

For Leasing Information Call

404-381-2220

info@bridger-properties.com

PROPERTIES

- Highly visible unanchored strip center located 1/2 mile outside of Atlanta's perimeter highway, I-285
- Just eight miles southwest of downtown Atlanta, Georgia.
- Solid demographics with booming housing market and solid job growth.
- Located in Cascade Rd retail corridor with five shopping centers amchored by Kroger, Publix, Starbucks, Walmart Supercenter, Home Depot, and Atlantic City Library.
- The center sits at an intersection that boasts over 40,500 vehicles per day
- Easily accessible, with four points of ingress/egress along the signalized intersection of Cascade Road and Fairburn Road.