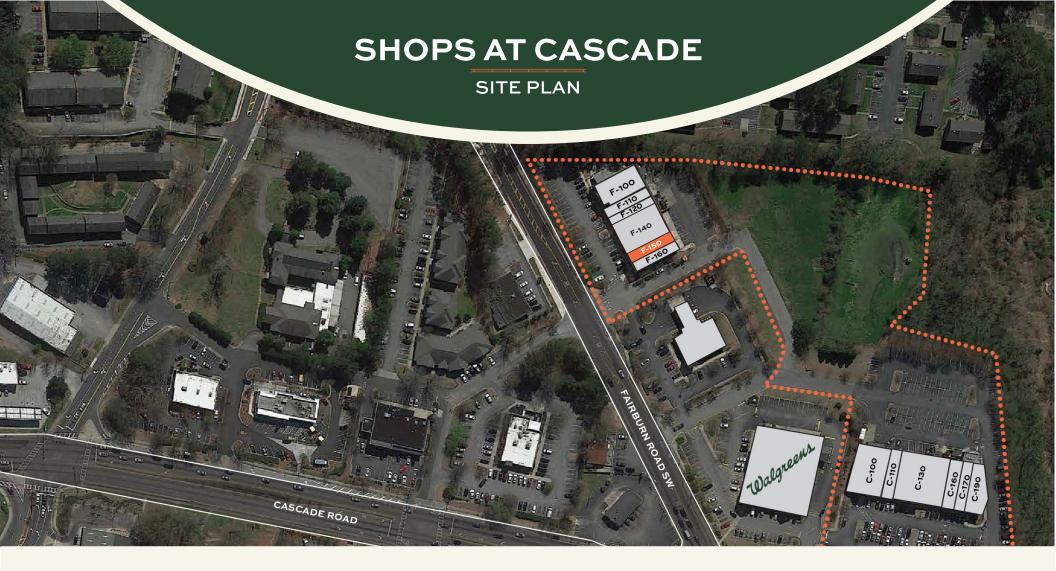

| UNIT  | TENANT                          | SF    |
|-------|---------------------------------|-------|
| C-100 | Blaze Steak and Seafood         | 3,988 |
| C-110 | MetroPCS                        | 2,000 |
| C-130 | Workout Anytime                 | 4,561 |
| C-160 | Supreme Fish Delight            | 1,520 |
| C-170 | L&R Nails                       | 1,267 |
| C-190 | Great Expression Dental Centers | 5,828 |
| F-100 | Mulan Chinese                   | 2,592 |
| F-110 | Dominoes Pizza                  | 1,219 |

| UNIT        | TENANT                         | SF    |
|-------------|--------------------------------|-------|
| F-120       | Princess Hair Pizzazz          | 1,552 |
| F-140       | Berkshire Hathaway             | 3,197 |
| F-150       | AVAILABLE                      | 1,616 |
| F-160       | Tony Anthony's Signature Salon | 1,379 |
| GLA: 30,719 |                                |       |