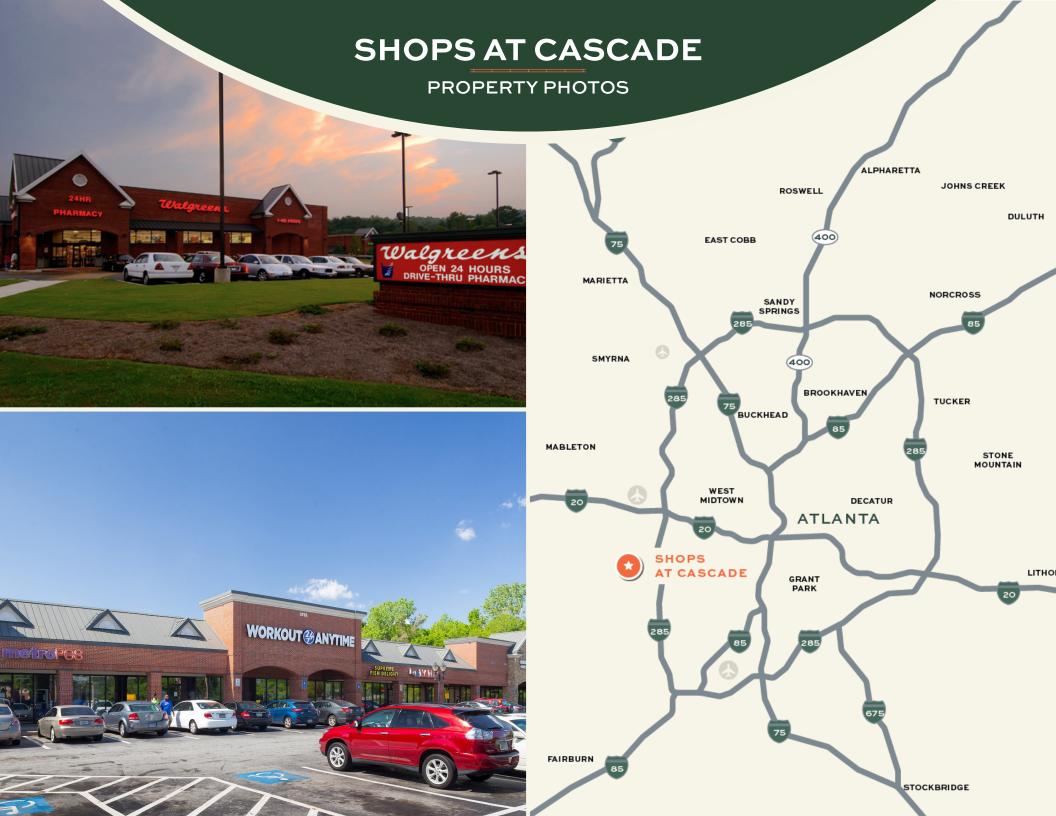

# **metro**PCS

**Domino's** 

For Leasing Information Call

404-381-2220

info@bridger-properties.com

PROPERTIES

- Highly visible unanchored strip center located 1/2 mile outside of Atlanta's perimeter highway, I-285
- Just eight miles southwest of downtown Atlanta, Georgia.
- Solid demographics with booming housing market and solid job growth.
- Located in Cascade Rd retail corridor with five shopping centers amchored by Kroger, Publix, Starbucks, Walmart Supercenter, Home Depot, and Atlantic City Library.
- The center sits at an intersection that boasts over 40,500 vehicles per day
- Easily accessible, with four points of ingress/egress along the signalized intersection of Cascade Road and Fairburn Road.