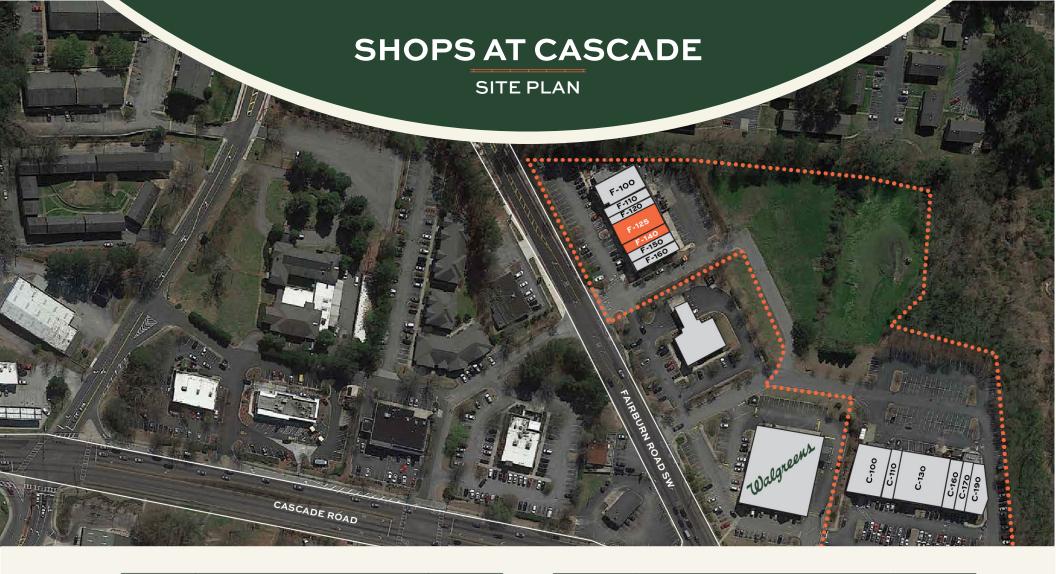

| UNIT  | TENANT                          | SF    |
|-------|---------------------------------|-------|
| C-100 | Blaze Steak and Seafood         | 3,988 |
| C-110 | MetroPCS                        | 2,000 |
| C-130 | Workout Anytime                 | 4,561 |
| C-160 | Supreme Fish Delight            | 1,520 |
| C-170 | L&R Nails                       | 1,267 |
| C-190 | Great Expression Dental Centers | 1,200 |
| F-100 | Mulan Chinese                   | 2,592 |
| F-110 | Dominoes Pizza                  | 1,219 |

| UNIT        | TENANT                         | SF    |
|-------------|--------------------------------|-------|
| F-120       | Princess Hair Pizzazz          | 1,552 |
| F-125       | AVAILABLE                      | 1,978 |
| F-140       | AVAILABLE                      | 1,219 |
| F-150       | Spine Align Centers of Atlanta | 1,616 |
| F-160       | Tony Anthony's Salon           | 1,379 |
| GLA: 30,719 |                                |       |