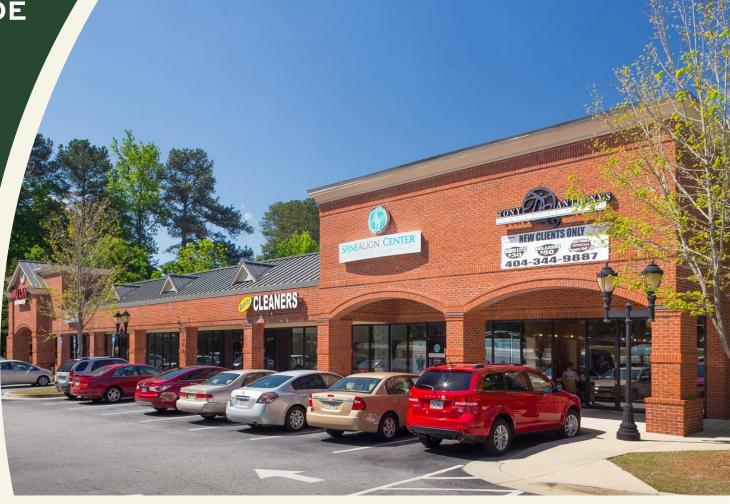

### SHOPS AT CASCADE

3740-3752 Cascade Rd. and 1195 Fairburn Rd. Atlanta, GA, 30331

### **AVAILABLE FOR LEASE**

1,219 - 1,978 SF of **Exceptional Retail Space** Located Near a High Traffic Intersection

For Leasing Information Call

404-381-2220

info@bridger-properties.com

BRIDGER

PROPERTIES

| UNIT        | TENANT                         | SF    |
|-------------|--------------------------------|-------|
| F-120       | Princess Hair Pizzazz          | 1,552 |
| F-125       | AVAILABLE                      | 1,978 |
| F-140       | AVAILABLE                      | 1,219 |
| F-150       | Spine Align Centers of Atlanta | 1,616 |
| F-160       | Tony Anthony's Salon           | 1,379 |
| GLA: 30,719 |                                |       |