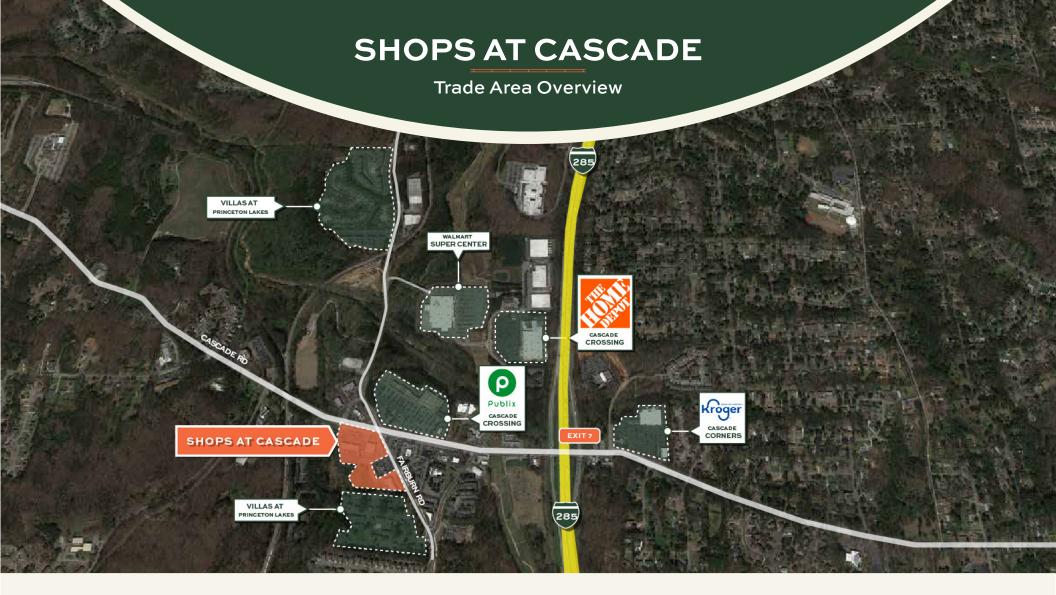

- Highly visible unanchored strip center located 1/2 mile outside of Atlanta's perimeter highway, I-285
- Just eight miles southwest of downtown Atlanta, Georgia.
- Solid demographics with booming housing market and solid job growth.
- Located in Cascade Rd retail corridor with five shopping centers amchored by Kroger, Publix, Starbucks, Walmart Supercenter, Home Depot, and Atlantic City Library.
- The center sits at an intersection that boasts over 40,500 vehicles per day
- Easily accessible, with four points of ingress/egress along the signalized intersection of Cascade Road and Fairburn Road.