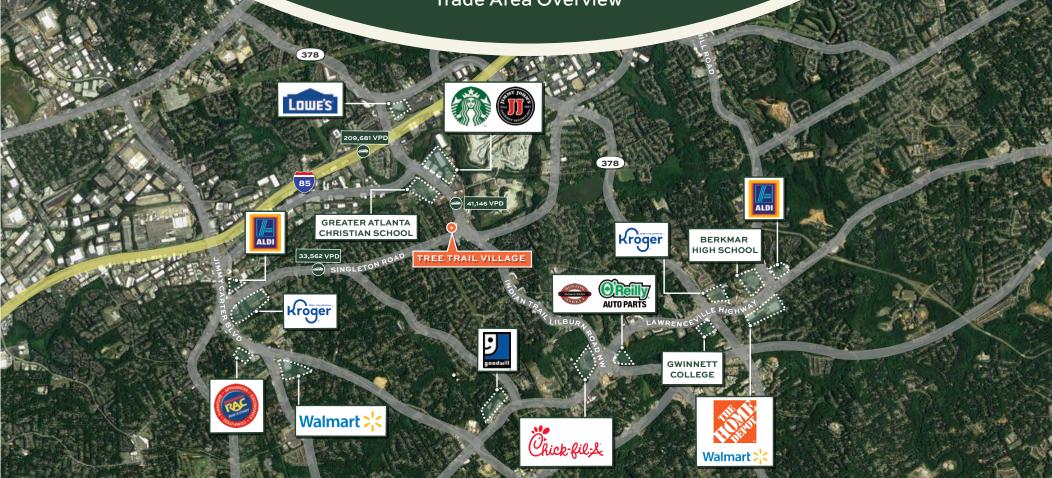

- 99,238 SF Food Depotanchored neighborhood center in Norcross, Georgia .
- Located one mile from Interstate 85 near the intersection of Indian Trail Lilburn Road (41,146 VPD) and Singleton Road (32,562 VPD).
- Total population of 264,238 people in a 5-mile radius with an average household income of \$46,693.
- Multiple points of access and ample surface parking.

## TREE TRAIL VILLAGE

Trade Area Overview

| ŤŤŤ                |         |   |                                |       | Î                  |        |  |                          |          |  |
|--------------------|---------|---|--------------------------------|-------|--------------------|--------|--|--------------------------|----------|--|
| Population<br>2020 |         | I | Population Growth<br>2020-2025 |       | Households<br>2020 |        |  | Household<br>Income 2020 |          |  |
| 1 Mile             | 14,936  |   | 1 Mile                         | 1.10% | 1 Mile             | 4,386  |  | 1 Mile                   | \$52,479 |  |
| з Mile             | 113,562 |   | 3 Mile                         | 1.20% | з Mile             | 35,673 |  | з Mile                   | \$58,628 |  |
| 5 Mile             | 261,373 |   | 5 Mile                         | 1.10% | 5 Mile             | 88,685 |  | 5 Mile                   | \$70,762 |  |