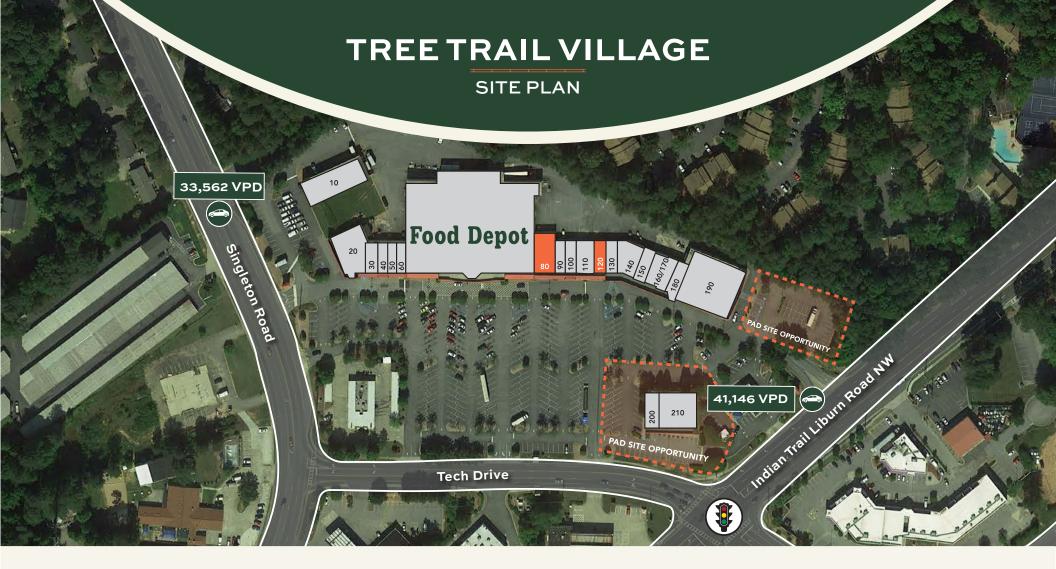

- 99,238 SF Food Depotanchored neighborhood center in Norcross, Georgia .
- Located one mile from Interstate 85 near the intersection of Indian Trail Lilburn Road (41,146 VPD) and Singleton Road (32,562 VPD).
- Total population of 264,238 people in a 5-mile radius with an average household income of \$46,693.
- Multiple points of access and ample surface parking.

| UNIT | TENANT              | SF     |
|------|---------------------|--------|
| 10   | WT Standard         | 5,612  |
| 20   | Caribbean Food Cafe | 4,393  |
| 30   | Super China Express | 1,200  |
| 40   | Fuerza Inmigrante   | 1,200  |
| 50   | Clothing Boutique   | 900    |
| 60   | First Hair Clips    | 1,200  |
| 70   | Food Depot          | 47,813 |
| 80   | Available           | 3,200  |
| 90   | Latitude Wireless   | 1,300  |

| UNIT | TENANT                         | SF    |  |  |
|------|--------------------------------|-------|--|--|
| 100  | Xcell Communications           | 1,300 |  |  |
| 110  | Happy Smiles Family Dentistry  | 2,600 |  |  |
| 120  | Available                      | 1,300 |  |  |
| 130  | Available                      | 1,300 |  |  |
| 140  | Coin Laundry                   | 3,189 |  |  |
| 150  | Creations Barber Shop          | 1,300 |  |  |
| 160  | Daily Nail                     | 1,625 |  |  |
| 170  | Daily Nail                     | 975   |  |  |
| 180  | Tree Trail Family Chiropractic | 1,330 |  |  |

| UNIT        | TENANT        | SF     |  |  |
|-------------|---------------|--------|--|--|
| 190         | Family Dollar | 11,000 |  |  |
| 200         | The Pizza Man | 1,499  |  |  |
| 210         | Beauty Galaxy | 5,000  |  |  |
| GLA: 90,924 |               |        |  |  |