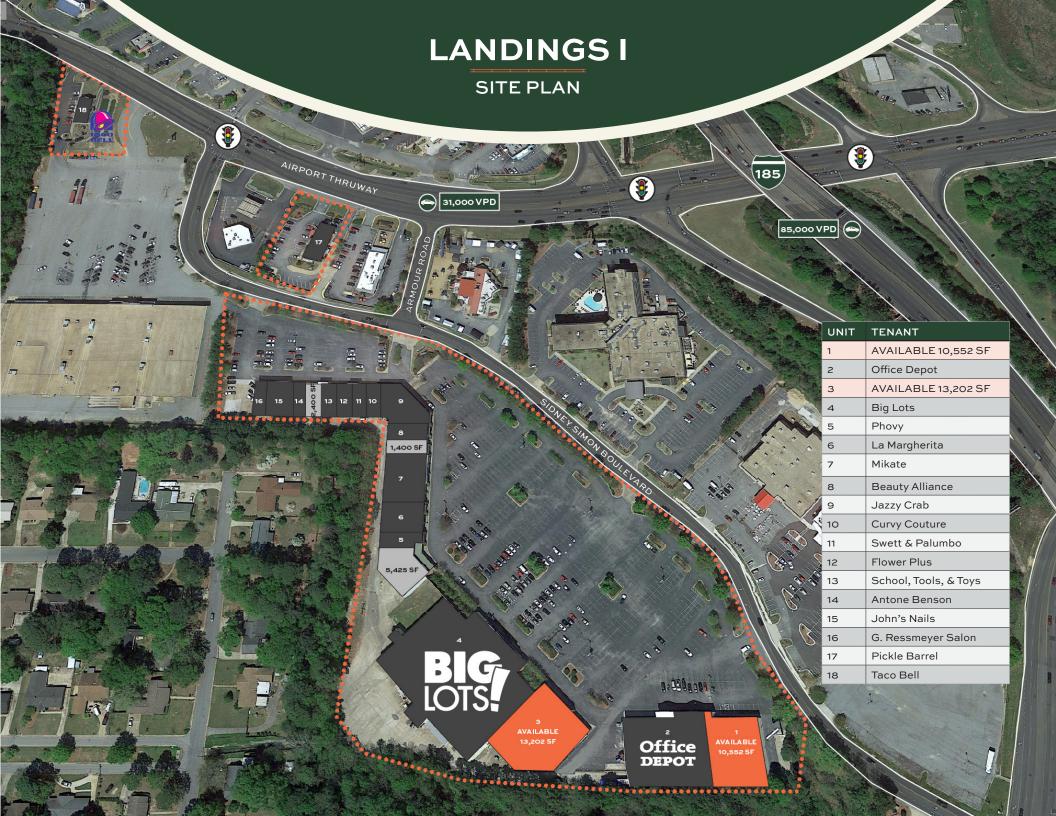

### THE LANDINGS

Landings I: 2500 Airport Thruway, Columbus, GA 31094

Landings II & III: 2505 Airport Thruway, Columbus, GA 31094

### **AVAILABLE FOR LEASE**

10,552 - 18,415 SF Available Located in Columbus, Georgia.

For Leasing Information Call

404-381-2220

info@bridger-properties.com

- 311,000 square foot retail center located in Columbus
- Ample parking and excellent access from I-185 and Veterans Parkway
- Located within Columbus' highly trafficked retail corridor
- Surrounding retailers include Wal-mart, Home Depot, Burlington Coat Factory
- Located just 2 miles away from Peachtree Mall