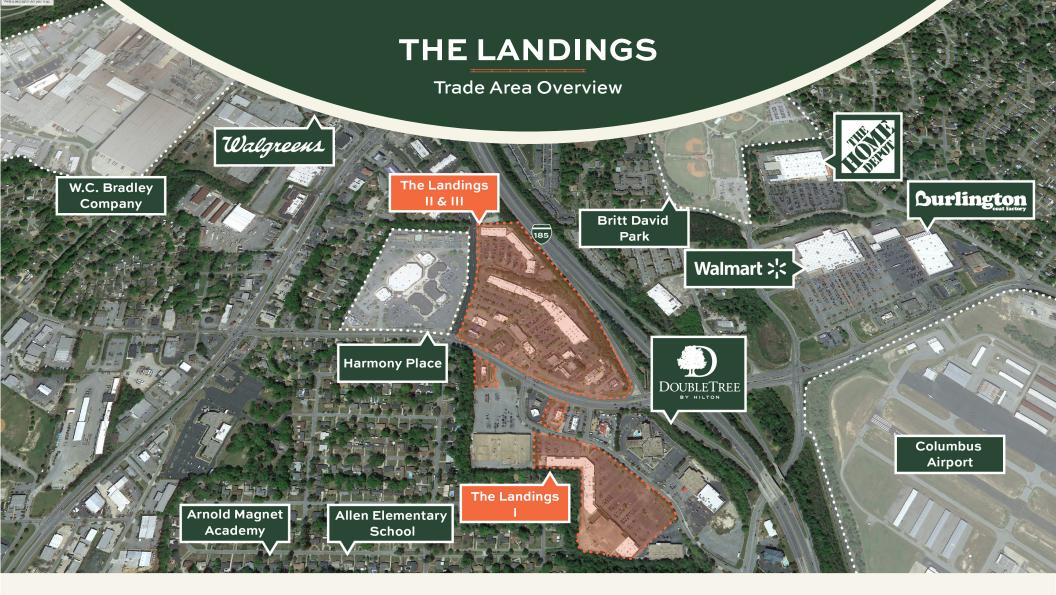

### THE LANDINGS

Landings I: 2500 Airport Thruway, Columbus, GA 31094

Landings II & III: 2505 Airport Thruway, Columbus, GA 31094

### **AVAILABLE FOR LEASE**

10,552 - 18,415 SF Available Located in Columbus, Georgia.

For Leasing Information Call

404-381-2220

info@bridger-properties.com

- 311,000 square foot retail center located in Columbus
- Ample parking and excellent access from I-185 and Veterans Parkway
- Located within Columbus' highly trafficked retail corridor
- Surrounding retailers include Wal-mart, Home Depot, Burlington Coat Factory
- Located just 2 miles away from Peachtree Mall