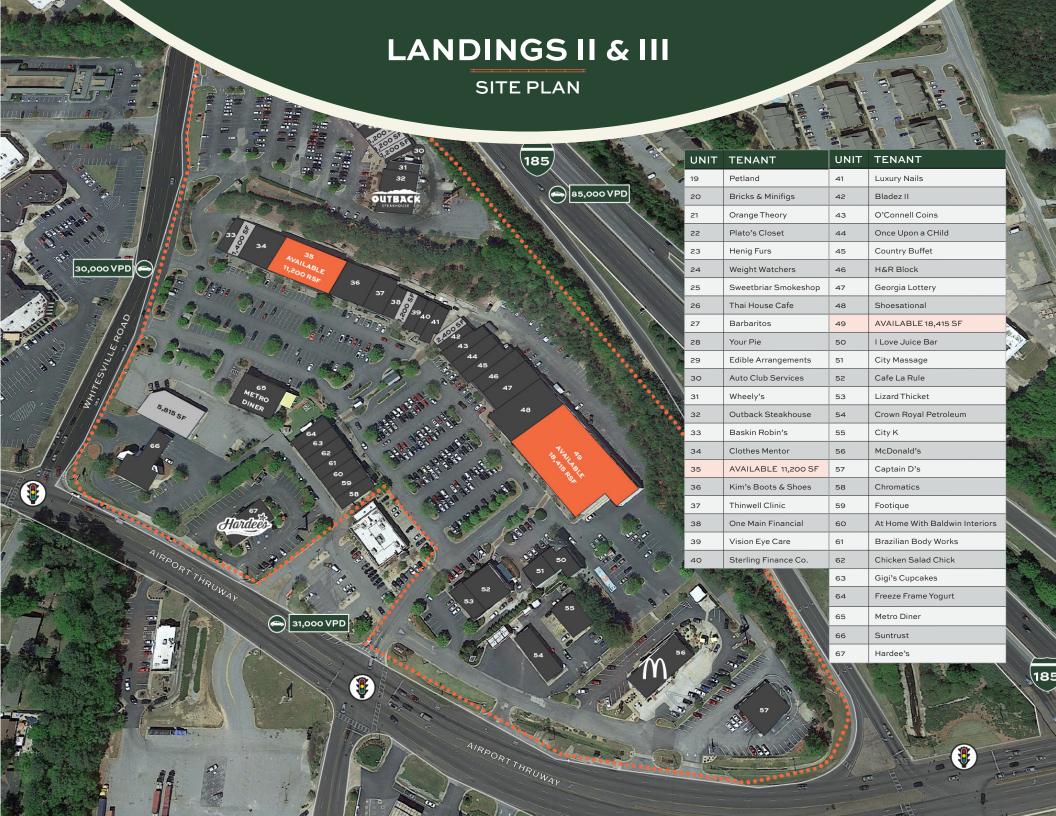

### THE LANDINGS

Landings I: 2500 Airport Thruway, Columbus, GA 31094

Landings II & III: 2505 Airport Thruway, Columbus, GA 31094

### **AVAILABLE FOR LEASE**

10,552 - 18,415 SF Available Located in Columbus, Georgia.

For Leasing Information Call

404-381-2220

info@bridger-properties.com

- 311,000 square foot retail center located in Columbus
- Ample parking and excellent access from I-185 and Veterans Parkway
- Located within Columbus' highly trafficked retail corridor
- Surrounding retailers include Wal-mart, Home Depot, Burlington Coat Factory
- Located just 2 miles away from Peachtree Mall