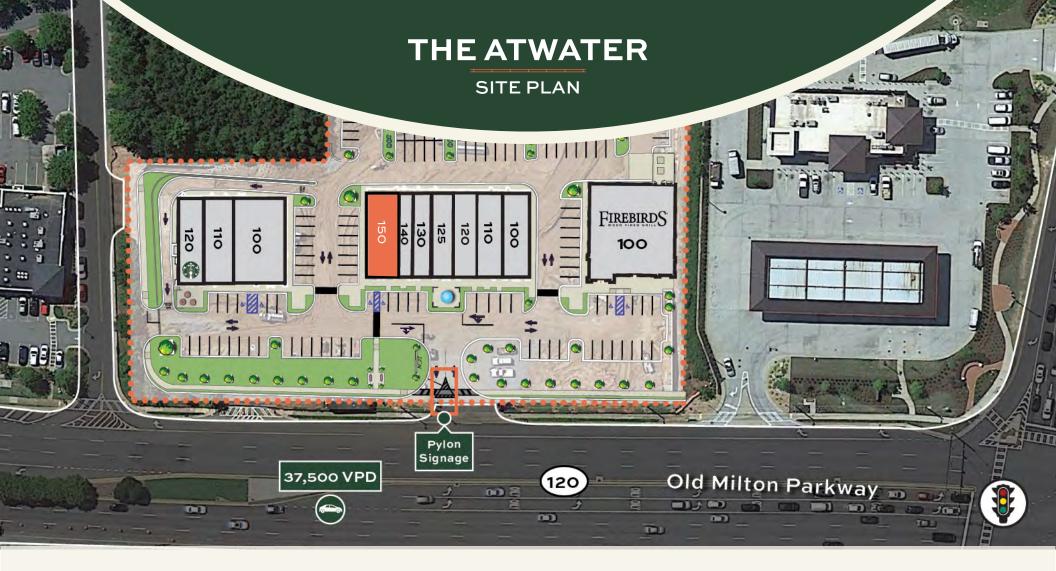

|            | TENIANIT           | 65    |
|------------|--------------------|-------|
| UNIT       | TENANT             | SF    |
| BUILDING 1 | I                  |       |
| 100        | A&J Jewelers       | 4,000 |
| 110        | NOIR the nail bar  | 2,000 |
| 120        | Starbucks          | 1,925 |
| BUILDING 2 | 2                  |       |
| 100        | AT&T               | 1,800 |
| 110        | C2 Education       | 1,626 |
| 120        | OVME               | 1,400 |
| 125        | Icebox Cryotherapy | 1,400 |

| UNIT     | TENANT                      | SF    |
|----------|-----------------------------|-------|
| BUILDING | 2 (Cont.)                   |       |
| 130      | Buttermilk Pie              | 1,125 |
| 140      | Poke Bar Dice & Mix         | 1,301 |
| 150      | AVAILABLE                   | 2,200 |
| BUILDING | 3                           |       |
| 100      | Firebird's Wood Fired Grill | 4,000 |