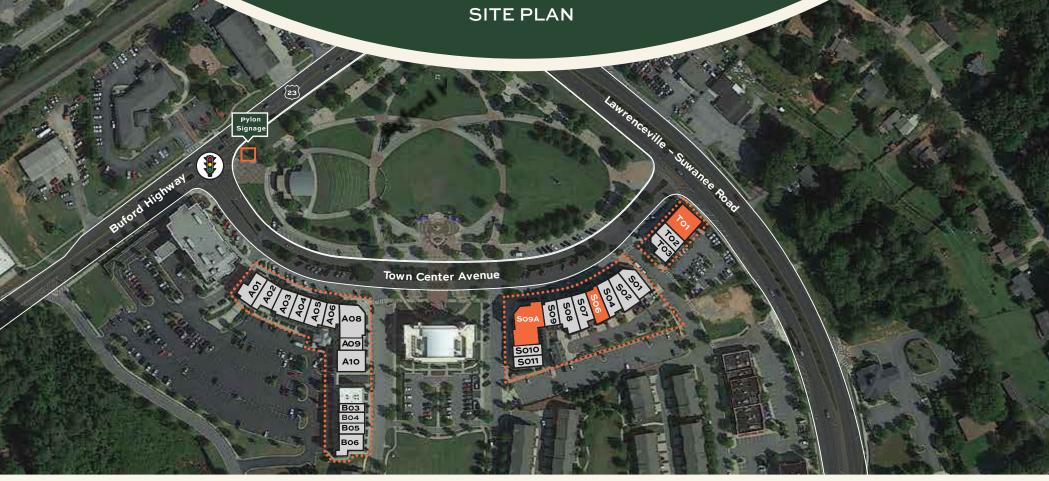

## SUWANEE TOWN CENTER

| UNIT | TENANT                | SF             |  |  |  |
|------|-----------------------|----------------|--|--|--|
| A01  | Pulse Nail Bar        | 3,097          |  |  |  |
| A02  | Brown Bag Deli        | 2,054          |  |  |  |
| Аоз  | The Baby Nook         | 1,352          |  |  |  |
| A04  | Rita's                | 1,202          |  |  |  |
| A05  | Ensemble Boutique     | 1,230<br>1,331 |  |  |  |
| A06  | Hairllucinations      |                |  |  |  |
| A08  | Tequila Mama Taqueria | 5,419          |  |  |  |
| A09  | Lindora               | 1,770          |  |  |  |
| A10  | Hammer and Nails      | 2,438          |  |  |  |

| UNIT | TENANT                     | SF    |  |  |  |
|------|----------------------------|-------|--|--|--|
| Воз  | Deka Lash                  | 1,203 |  |  |  |
| B04  | Great Tea USA              | 1,234 |  |  |  |
| B05  | Millie and Graham Doghouse | 1,215 |  |  |  |
| B06  | North Gwinnett Art         | 2,297 |  |  |  |
| S01  | Mellow Mushroom            | 3,441 |  |  |  |
| S02  | Big Peach Running Co.      | 2,983 |  |  |  |
| S04  | Dress Up Boutique          | 1,497 |  |  |  |
| S06  | AVAILABLE                  | 1,451 |  |  |  |
| S07  | Planet Smoothie            | 1,298 |  |  |  |

| UNIT      | TENANT             | SF                  |  |  |
|-----------|--------------------|---------------------|--|--|
| S08       | Golden Seven       | 1,724               |  |  |
| S09       | Café Amico         | 1,071               |  |  |
| S09A      | AVAILABLE          | 4,295               |  |  |
| S10       | Cornerstone Aca    | 1,497               |  |  |
| S11       | The Flash Print    | 1,497               |  |  |
| Т01       | AVAILABLE          | 7,500               |  |  |
| T02       | 9Round Fitness     | 1,076               |  |  |
| Тоз       | Vitality Medical S | 3,462               |  |  |
| GLA: 58,6 | 34                 | Percent Leased: 85% |  |  |