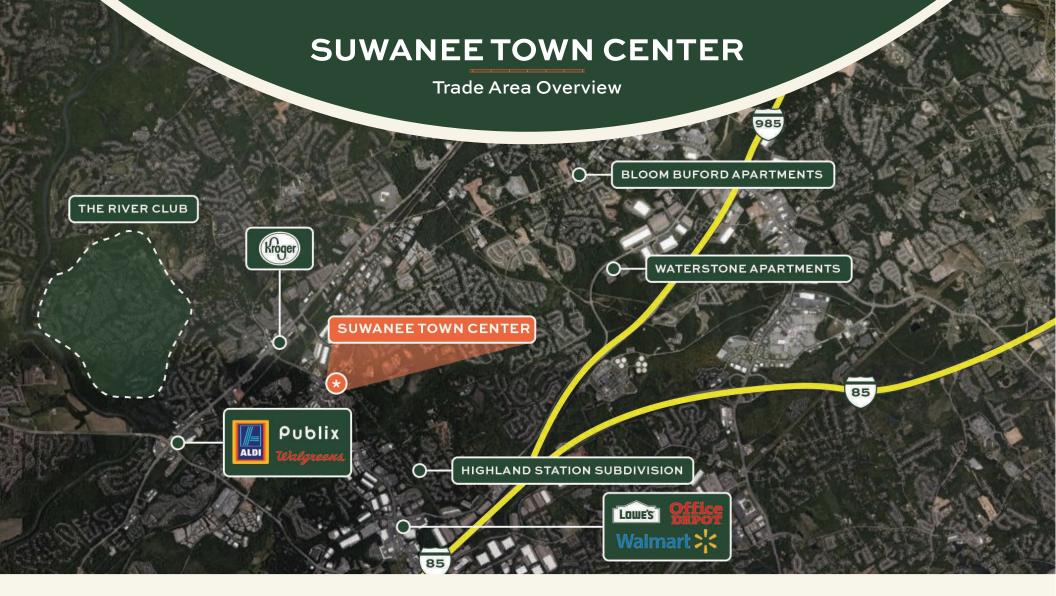

- Total population of 151,272 people in a five mile radius with an average household income of \$100,000.
- Strong tenant lineup of high performing national and regional credit tenants including Mellow Mushroom, Five Guys, Big Peach Running Co. and more.

| ŤŤŤ |                    |         |   |                                |      | Î |                    |        | S |                          |           |  |
|-----|--------------------|---------|---|--------------------------------|------|---|--------------------|--------|---|--------------------------|-----------|--|
|     | Population<br>2024 |         | F | Population Growth<br>2024-2029 |      |   | Households<br>2024 |        |   | Household<br>Income 2024 |           |  |
|     | 1 Mile             | 5,723   |   | 1 Mile                         | 1.3% |   | 1 Mile             | 1,985  |   | 1 Mile                   | \$143,595 |  |
|     | з Mile             | 56,998  | _ | 3 Mile                         | 1.0% | • | З Mile             | 18,880 |   | 3 Mile                   | \$140,703 |  |
|     | 5 Mile             | 170,188 |   | 5 Mile                         | 1.1% |   | 5 Mile             | 56,977 |   | 5 Mile                   | \$128,648 |  |