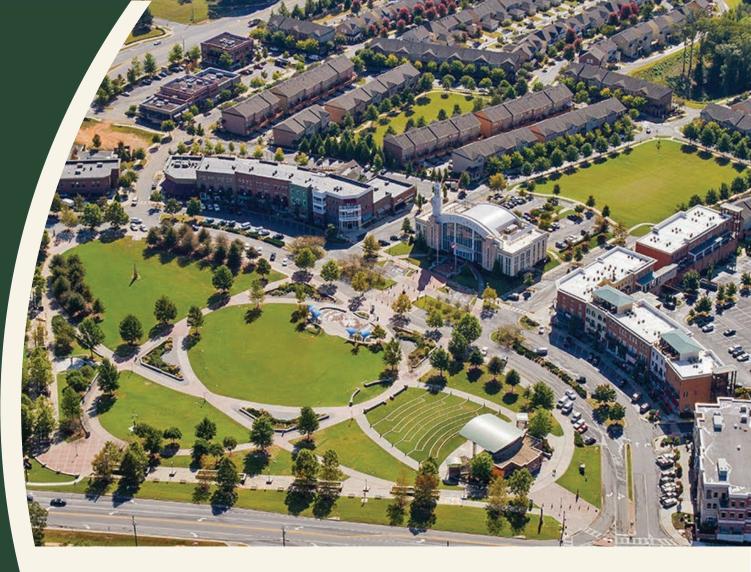

#### 404-381-2220

info@bridger-properties.com

- Landmark mixed-use property consisting of 56,634 SF of ground floor retail as well as 147 townhomes/condos and 85 single family homes.
- Located at the high traffic intersection of Lawrenceville- Suwanee Rd (29,900 VPD) and Buford Highway.
- The property houses the Suwanee City Hall and a park/ amphitheater which are central to the Suwanee Community.

- Total population of 151,272 people in a five mile radius with an average household income of \$100,000.
- Strong tenant lineup of high performing national and regional credit tenants including Mellow Mushroom, Five Guys, Big Peach Running Co. and more.