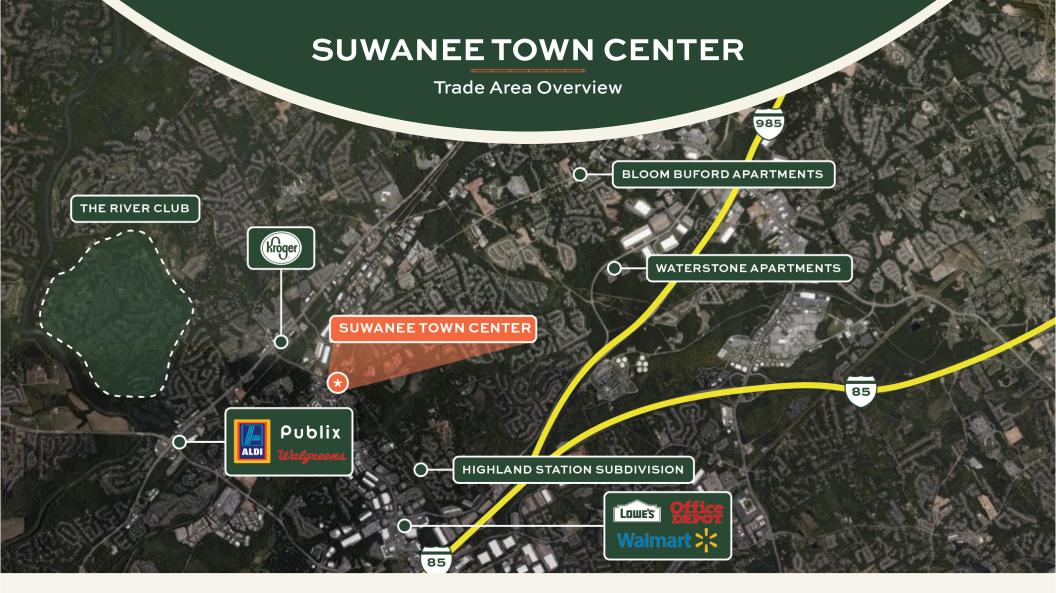

## SMALL SHOP SPACE AVAILABLE FOR LEASE

For Leasing Information Call

404-381-2220

info@bridger-properties.com

PROPERTIES

- Landmark mixed-use property consisting of 56,634 SF of ground floor retail as well as 147 townhomes/condos and 85 single family homes.
- Located at the high traffic intersection of Lawrenceville- Suwanee Rd (29,900 VPD) and Buford Highway.
- The property houses the Suwanee City Hall and a park/ amphitheater which are central to the Suwanee Community.
- Total population of 151,272 people in a five mile radius with an average household income of \$100,000.
- Strong tenant lineup of high performing national and regional credit tenants including Mellow Mushroom, fab'rik, Tequila Mama Taqueria and more.