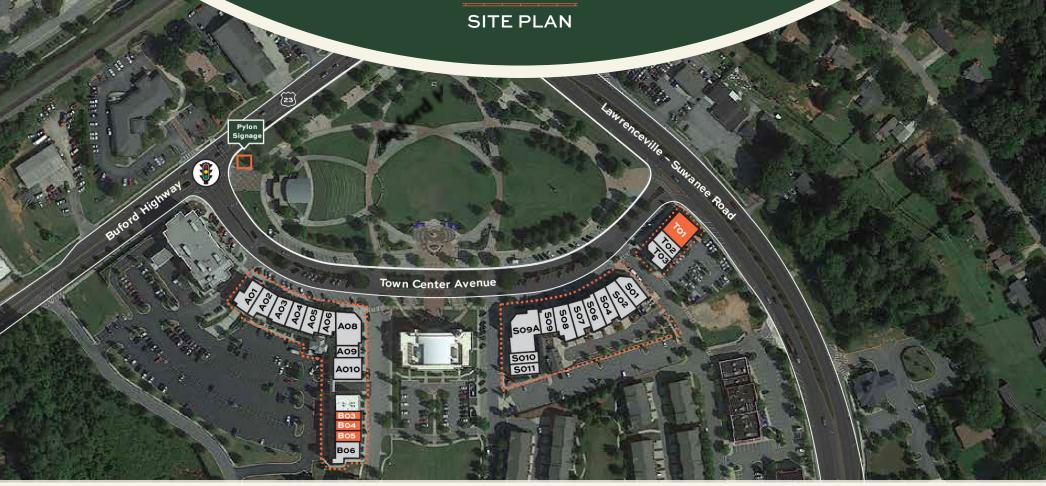

## SUWANEE TOWN CENTER

| UNIT | TENANT                   | SF    |
|------|--------------------------|-------|
| A01  | Pulse Nail Bar           | 3,097 |
| A02  | Brown Bag Deli           | 2,054 |
| Аоз  | fab'rik                  | 1,352 |
| A04  | Rita's                   | 1,202 |
| A05  | Ensemble Boutique        | 1,230 |
| A06  | Hairllucinations         | 1,331 |
| A08  | Tequila Mama Taqueria    | 5,419 |
| A09  | JP & Associates Realtors | 1,770 |
| A10  | Panache Consignments     | 2,438 |

| UNIT | TENANT                | SF    |
|------|-----------------------|-------|
| Воз  | AVAILABLE             | 1,203 |
| B04  | AVAILABLE             | 1,234 |
| B05  | AVAILABLE             | 1,215 |
| B06  | North Gwinnett Art    | 2,297 |
| S01  | Mellow Mushroom       | 3,441 |
| S02  | Big Peach Running Co. | 2,983 |
| S04  | Dress Up Boutique     | 1,497 |
| S06  | Yogli Mogli           | 1,451 |
| S07  | Planet Smoothie       | 1,298 |

| UNIT | TENANT               | SF    |
|------|----------------------|-------|
| S08  | Golden Seven         | 1,724 |
| S09  | Nuvita Cafe          | 1,071 |
| S09A | Pooches n Paws       | 4,295 |
| S10  | Cornerstone Academy  | 1,497 |
| S11  | The Flash Print      | 1,497 |
| TO1  | AVAILABLE            | 7,500 |
| T02  | 9Round Fitness       | 1,076 |
| Тоз  | Vitality Medical Spa | 3,462 |
|      |                      |       |