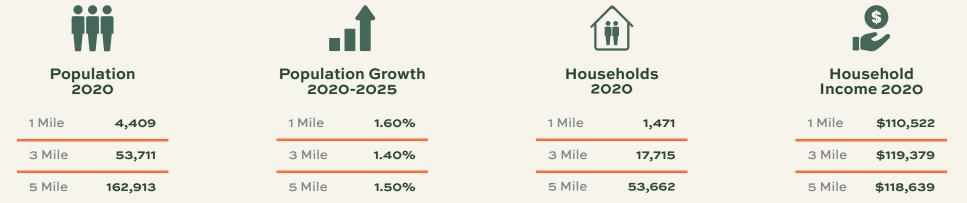

## SMALL SHOP SPACE AVAILABLE FOR LEASE

For Leasing Information Call

404-381-2220

info@bridger-properties.com

PROPERTIES

- Landmark mixed-use property consisting of 56,634 SF of ground floor retail as well as 147 townhomes/condos and 85 single family homes.
- Located at the high traffic intersection of Lawrenceville- Suwanee Rd (29,900 VPD) and Buford Highway.
- The property houses the Suwanee City Hall and a park/ amphitheater which are central to the Suwanee Community.
- Total population of 151,272 people in a five mile radius with an average household income of \$100,000.
- Strong tenant lineup of high performing national and regional credit tenants including Mellow Mushroom, fab'rik, Tequila Mama Taqueria and more.