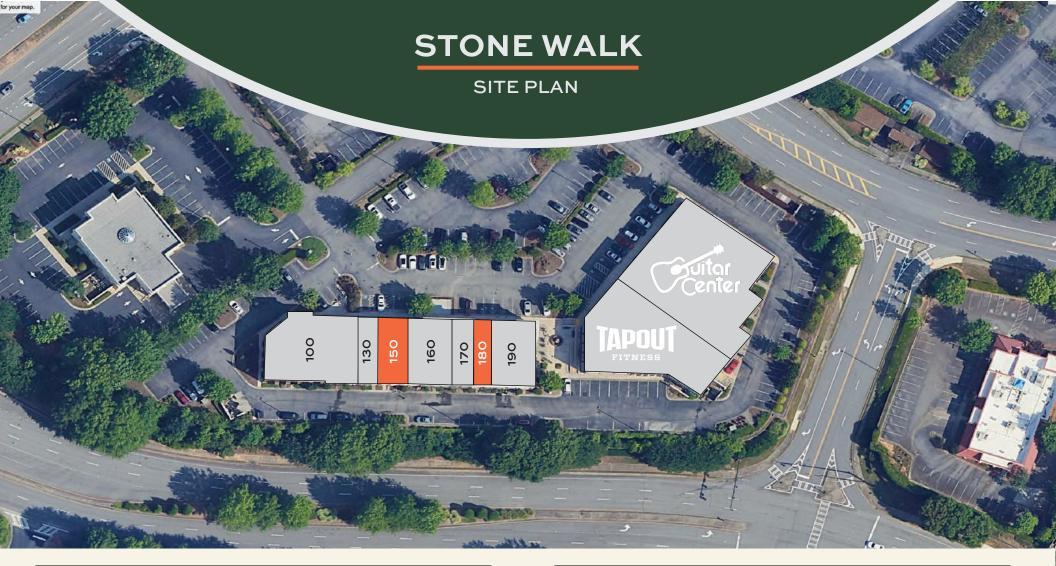

| UNIT       | TENANT         | SF     |
|------------|----------------|--------|
| BUILDING A |                |        |
| 120        | Guitar Center  | 12,013 |
| 100        | Tapout Fitness | 8,000  |
| BUILDING B |                |        |
| 100        | Salon Lofts    | 5,258  |
| 130        | SEV Laser      | 1,546  |

| UNIT             | TENANT                 | SF    |
|------------------|------------------------|-------|
| BUILDING B CONT. |                        |       |
| 150              | AVAILABLE              | 1,905 |
| 160              | Chronic Taco           | 2,342 |
| 170              | Tropical Smoothie Cafe | 1,546 |
| 180              | AVAILABLE              | 1,307 |
| 190              | Chicken Salad Chick    | 2,362 |