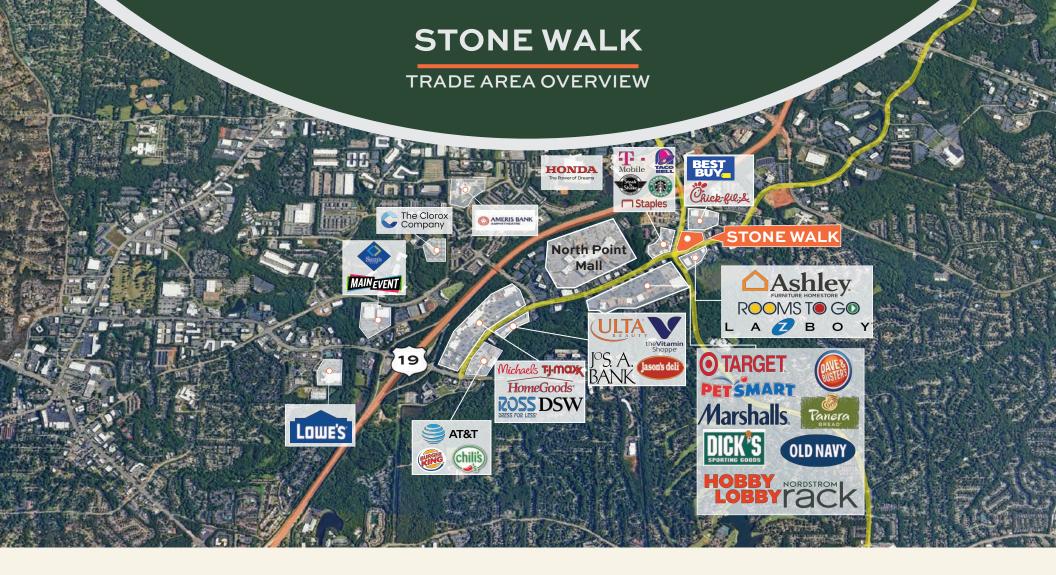

## **Anna Crist**

anna.crist@bridger-properties.com

- 36,105 SF shopping center in the heart of Alpharetta's North Point Parkway retail corridor.
- Located at the high-traffic intersection of Haynes Bridge Road and North Point Parkway.
- Strong Alpharetta demographics (Over 81,000 people within a 3-mile radius, average household income over \$150,000) and strong traffic counts.
- Ample surface parking, high traffic counts, easy access via two lighted intersections