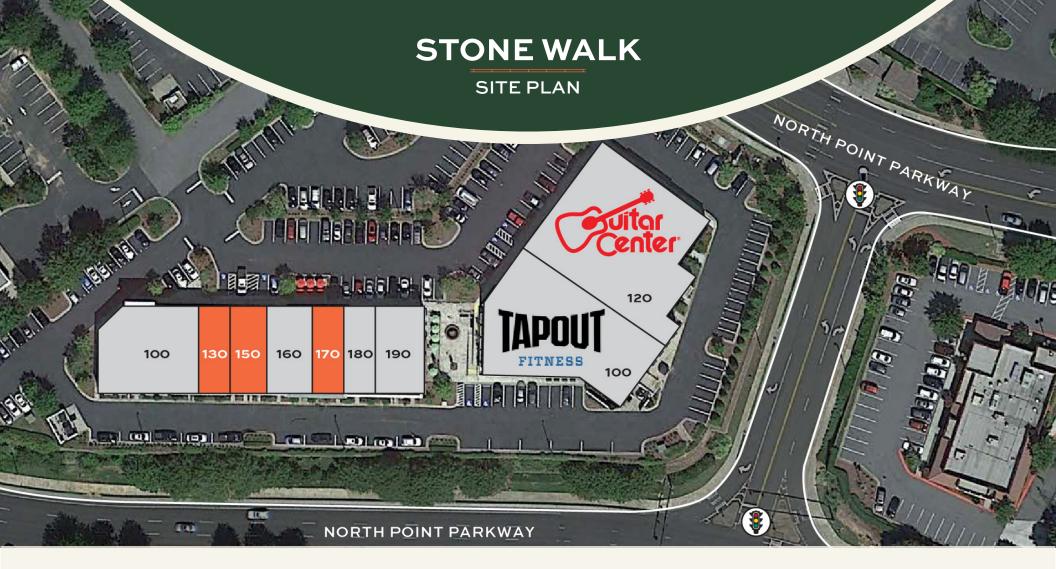

| UNIT     | TENANT         | SF     |
|----------|----------------|--------|
| BUILDING | A              |        |
| 120      | Guitar Center  | 12,013 |
| 100      | Tapout Fitness | 8,000  |
| BUILDING | В              |        |
| 100      | Salon Lofts    | 5,258  |
| 130      | AVAILABLE      | 1,546  |
| 150      | AVAILABLE      | 1,905  |

| UNIT     | TENANT              | SF    |
|----------|---------------------|-------|
| BUILDING | B (CONT.)           |       |
| 160      | Chronic Taco        | 2,342 |
| 170      | AVAILABLE           | 1,372 |
| 180      | Piece of Cake       | 1,307 |
| 190      | Chicken Salad Chick | 2,362 |
|          |                     |       |