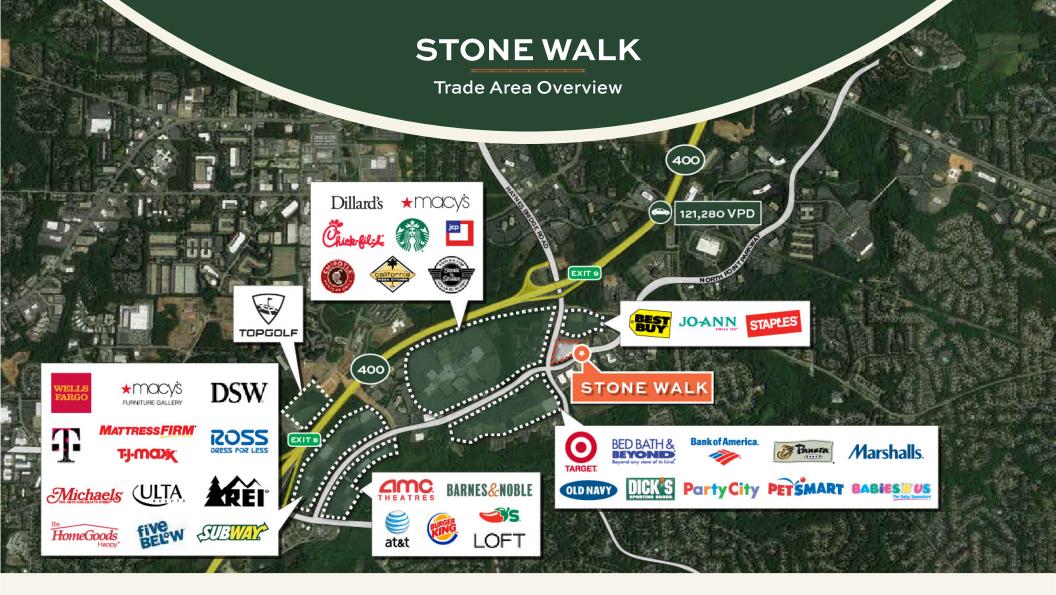

# SALON LOFTS®

For Leasing Information Call

404-381-2220

info@bridger-properties.com

- 36,105 SF shopping center in the heart of Alpharetta's North Point Parkway retail corridor.
- Located at the high-traffic intersection of Haynes Bridge Road and North Point Parkway.
- Strong Alpharetta demographics (over 81,000 people within a 3-mile radius, average household income over \$150,000) and strong traffic counts.
- Ample surface parking, high traffic counts, easy access via two lighted intersections

## Population 2018

|              | 4,116   |  |
|--------------|---------|--|
| е            | 81,354  |  |
| <del>.</del> | 207.343 |  |

### Population Growth 2018-2023

| 1 Mile | 1.30% |
|--------|-------|
| 3 Mile | 1.20% |
| 5 Mile | 1.20% |

#### Households 2018

| 1,787  | 1 Mile |
|--------|--------|
| 31,575 | 3 Mile |
| 80,204 | 5 Mile |

#### Household Income 2018

| \$154,007 | 1 Mile |
|-----------|--------|
| \$121,907 | 3 Mile |
| \$129,586 | 5 Mile |