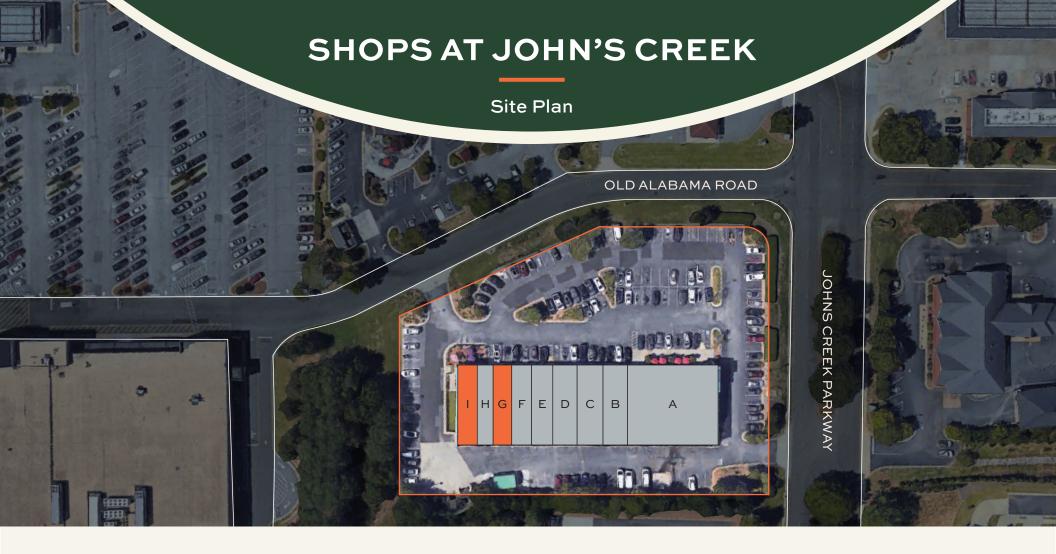

- Strong office market
- Next to a very strong performing Kroger

| UNIT | TENANT                       | SF    |
|------|------------------------------|-------|
| Α    | Lalito's Mexican Bar & Grill | 4,900 |
| В    | Oyama Sushi Hibachi          | 1,750 |
| С    | Solar Tan                    | 1,400 |
| D    | Enterprise                   | 1,400 |
| E    | Fades & Facials              | 1,050 |
| F    | Allure Nails                 | 1,050 |
| G    | AVAILABLE                    | 1,050 |
| Н    | Chateau Cigar Bar            | 1,400 |
| ı    | AVAILABLE                    | 4,200 |