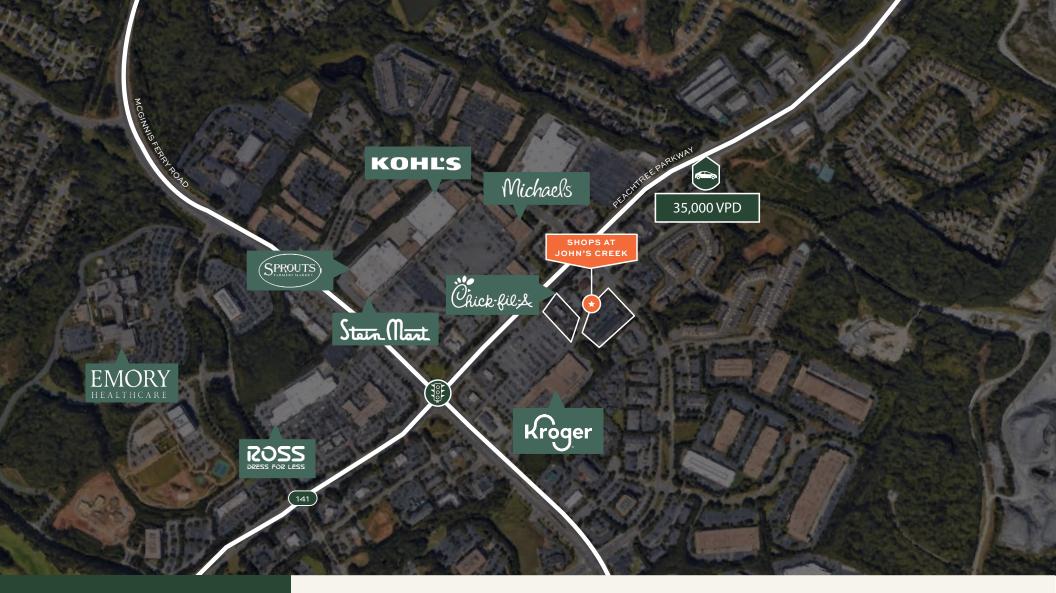

- Prime location at the corner of Peachtree Parkway and Johns Creek Parkway in rapidly growing Forsyth County.
- Very high-end neighborhood
- Within a three-mile radius of the center,

there are more than 80,000 people with an average household income of \$139,890.

- Strong office market
- Next to a very strong performing Kroger

| UNIT | TENANT                       | SF    |
|------|------------------------------|-------|
| Α    | Lalito's Mexican Bar & Grill | 4,900 |
| В    | Oyama Sushi Hibachi          | 1,750 |
| С    | Solar Tan                    | 1,400 |
| D    | Enterprise                   | 1,400 |
| E    | Fades & Facials              | 1,050 |
| F    | Allure Nails                 | 1,050 |
| G    | AVAILABLE                    | 1,050 |
| Н    | Chateau Cigar Bar            | 1,400 |
| ı    | AVAILABLE                    | 4,200 |