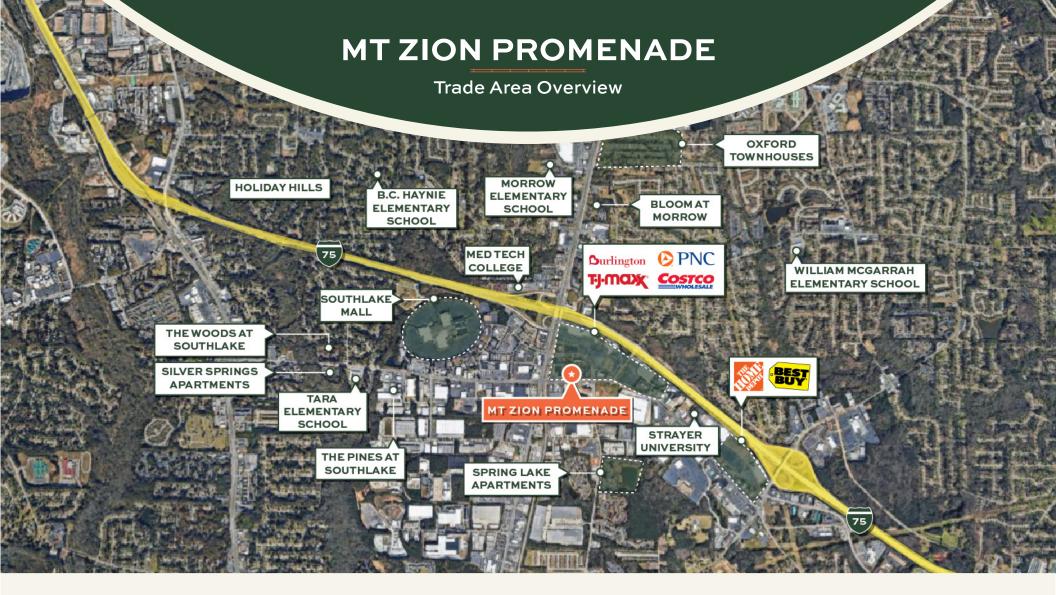

## MT ZION PROMENADE

1500 Mt Zion Rd Morrow, GA, 30260

## Jackson Hewitt

For Leasing Information Call

404-381-2220

info@bridger-properties.com

ncentra Urgent Care

- Located just off I-75
- Attractive unanchored strip retail center
- Strong retail/commercial node
- Over 18,468 vehicles per day passing on Mt. Zion Road.
- Strong visibility from the road.
- · Ample parking.
- Easily accessible.