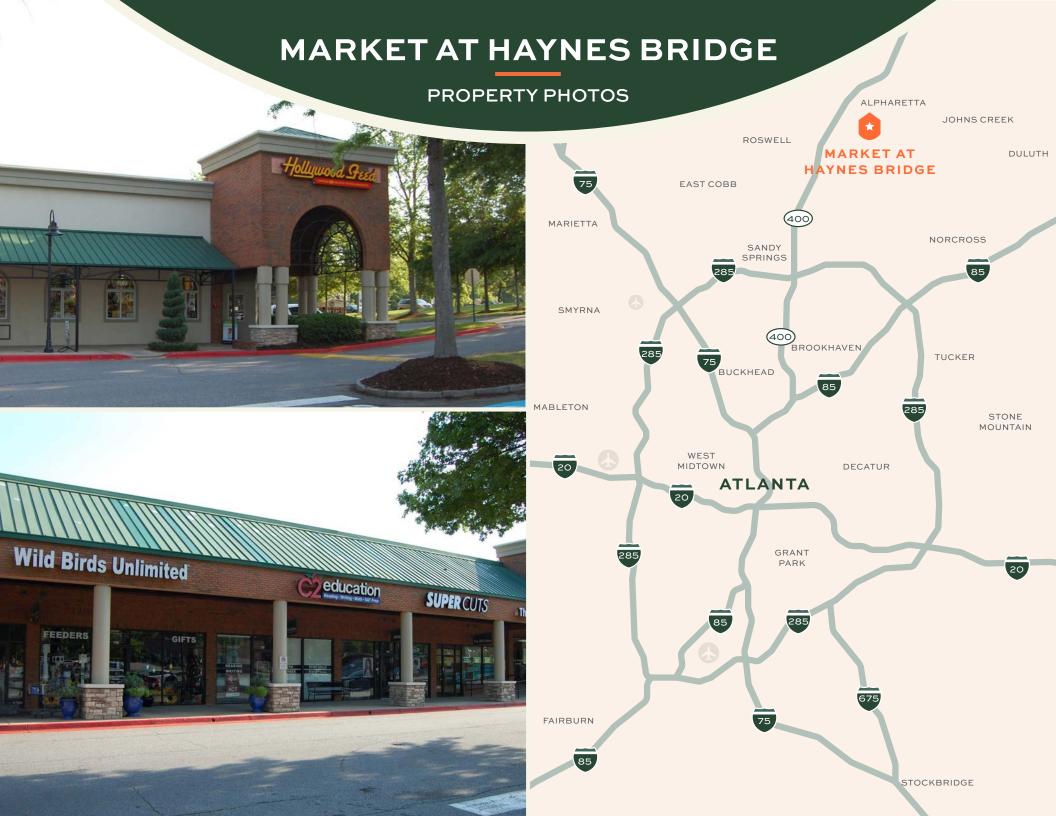

MARKET AT HAYNES BRIDGE

3000 Old Alabama Road Alpharetta, GA, 30022

1,200 SF of Exceptional Retail Space Located in Alpharetta

Hollywood Geed

404-381-2220

info@bridger-properties.com

- 128,007 square foot retail center located in the high-income suburb of Alpharetta anchored by a Kroger with a fuel center.
- Market at Haynes Bridge sits at an intersection that sees over 50,000 vehicles per day.
- High traffic retail corridor.

- Strong area demographics with a medium household income of \$117,091 within a one-mile radius.
- Nearby points of interest include Avalon, Alpharetta City Center, Top Golf, and North Point Mall.
- Ample parking with excellent access from Haynes Bridge, and Old Alabama Road.