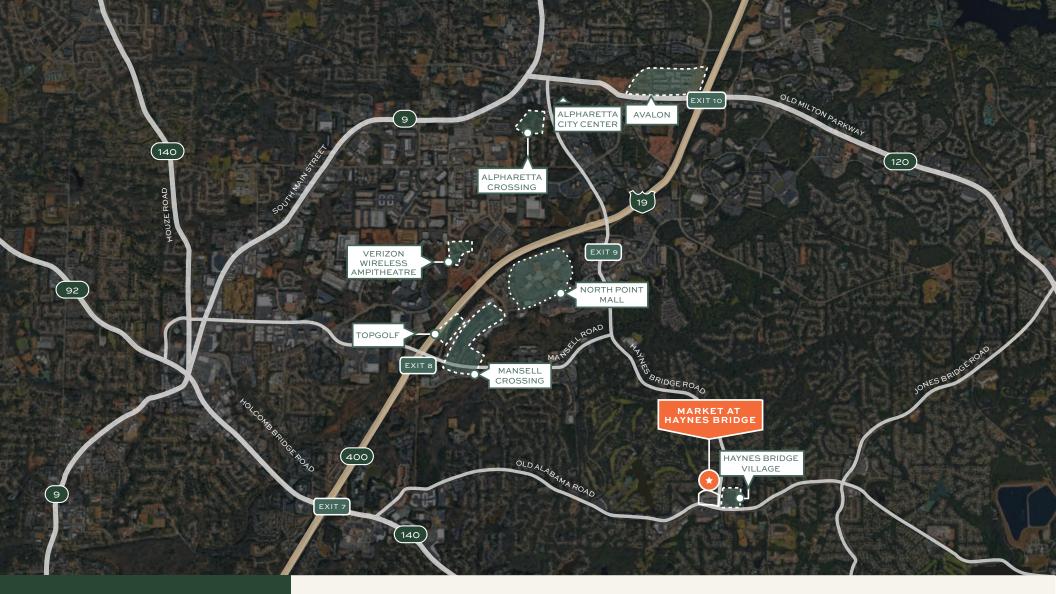

MARKET AT HAYNES BRIDGE

3000 Old Alabama Road Alpharetta, GA, 30022

1,200 SF of Exceptional Retail Space Located in Alpharetta

Hollywood Geed

404-381-2220

info@bridger-properties.com

- 128,007 square foot retail center located in the high-income suburb of Alpharetta anchored by a Kroger with a fuel center.
- Market at Haynes Bridge sits at an intersection that sees over 50,000 vehicles per day.
- High traffic retail corridor.

- Strong area demographics with a medium household income of \$117,091 within a one-mile radius.
- Nearby points of interest include Avalon, Alpharetta City Center, Top Golf, and North Point Mall.
- Ample parking with excellent access from Haynes Bridge, and Old Alabama Road.