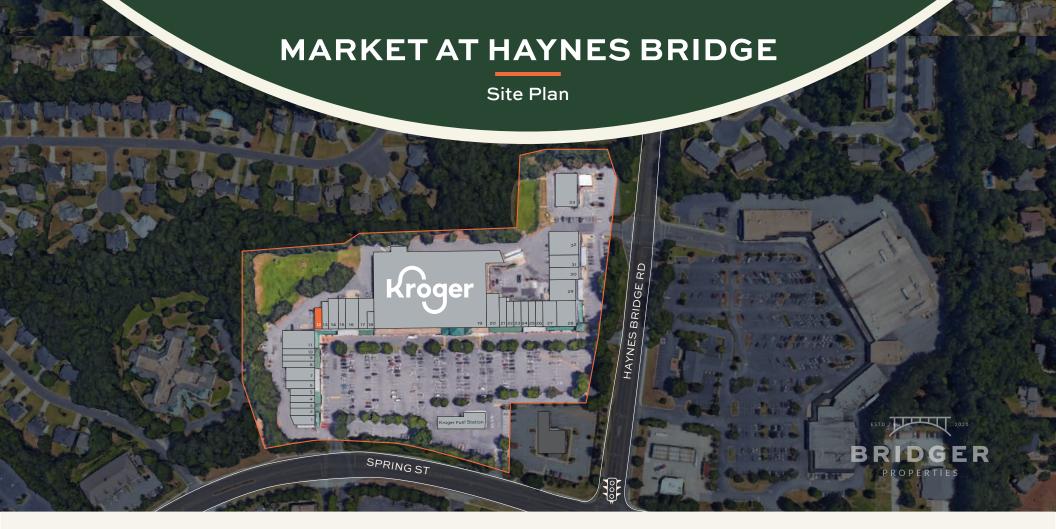

MARKET AT HAYNES BRIDGE

3000 Old Alabama Road Alpharetta, GA, 30022

1,200 SF of Exceptional Retail Space Located in Alpharetta

Hollywood Geed

404-381-2220

info@bridger-properties.com

- 128,007 square foot retail center located in the high-income suburb of Alpharetta anchored by a Kroger with a fuel center.
- Market at Haynes Bridge sits at an intersection that sees over 50,000 vehicles per day.
- High traffic retail corridor.

| UNIT | TENANT                         | SF    |
|------|--------------------------------|-------|
| 1    | Bruster's Ice Cream            | 1,125 |
| 2    | Subway                         | 1,425 |
| 3    | All State Insurance            | 1,200 |
| 4    | Brow Arch                      | 900   |
| 5    | Andolini                       | 1,200 |
| 6    | Details Boutique               | 1,400 |
| 7    | Atlanta Diamonds Design        | 2,800 |
| 8    | Papa John's                    | 1,360 |
| 9    | Carter House Gallery & Framing | 1,440 |
| 10   | Kid Create Studio              | 1,599 |
| 11   | American Red Cross Blood       | 3,999 |
| 12   | AVAILABLE                      | 1,200 |

| UNIT | TENANT                 | SF     |
|------|------------------------|--------|
| 13   | K&B Cleaners           | 1,550  |
| 14   | Liquor Store           | 2,000  |
| 15   | Your Serve Tennis      | 3,140  |
| 16   | Heel The Sole          | 1,152  |
| 17   | Massage Heights        | 2,700  |
| 18   | The Joint Chiropractic | 900    |
| 19   | Kroger                 | 62,000 |
| 20   | Wild Birds Unlimited   | 3,150  |
| 21   | C2 Education Center    | 1,600  |
| 22   | Supercuts              | 1,400  |
| 23   | The UPS Store          | 1,400  |
| 24   | Ellen's Nails          | 1,400  |
|      |                        |        |

| UNIT | TENANT                   | SF    |
|------|--------------------------|-------|
| 25   | Foot Solutions           | 1,400 |
| 26   | Health Nut               | 1,400 |
| 27   | The Pearl Chinese & Thai | 2,800 |
| 28   | Hollywood Feed           | 3,615 |
| 29   | Altobeli's Italian       | 4,042 |
| 30   | Closet Exchange          | 2,000 |
| 31   | Doctor Medical Clinic    | 2,640 |
| 32   | Workout Anytime          | 5,053 |
| 33   | Tide Dry Cleaners        | 5,400 |