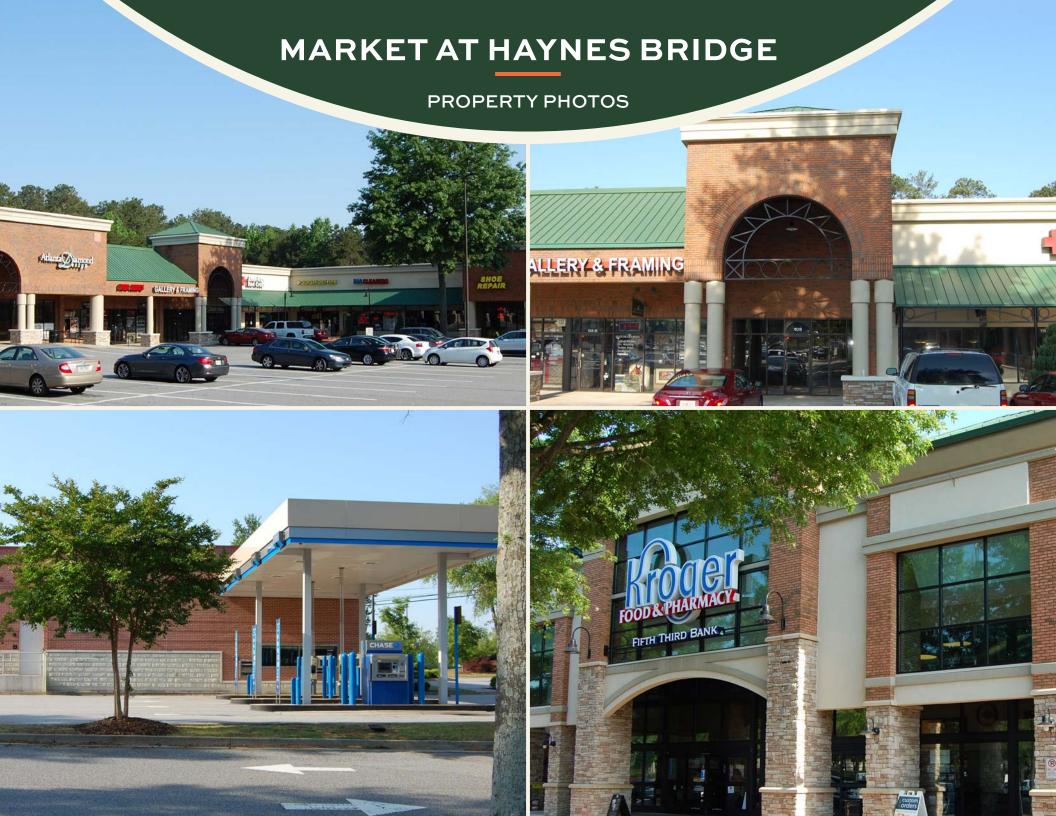

MARKET AT HAYNES BRIDGE

3000 Old Alabama Road Alpharetta, GA, 30022

1,200 SF of Exceptional Retail Space Located in Alpharetta

Hollywood Geed

404-381-2220

info@bridger-properties.com

- 128,007 square foot retail center located in the high-income suburb of Alpharetta anchored by a Kroger with a fuel center.
- Market at Haynes Bridge sits at an intersection that sees over 50,000 vehicles per day.
- High traffic retail corridor.