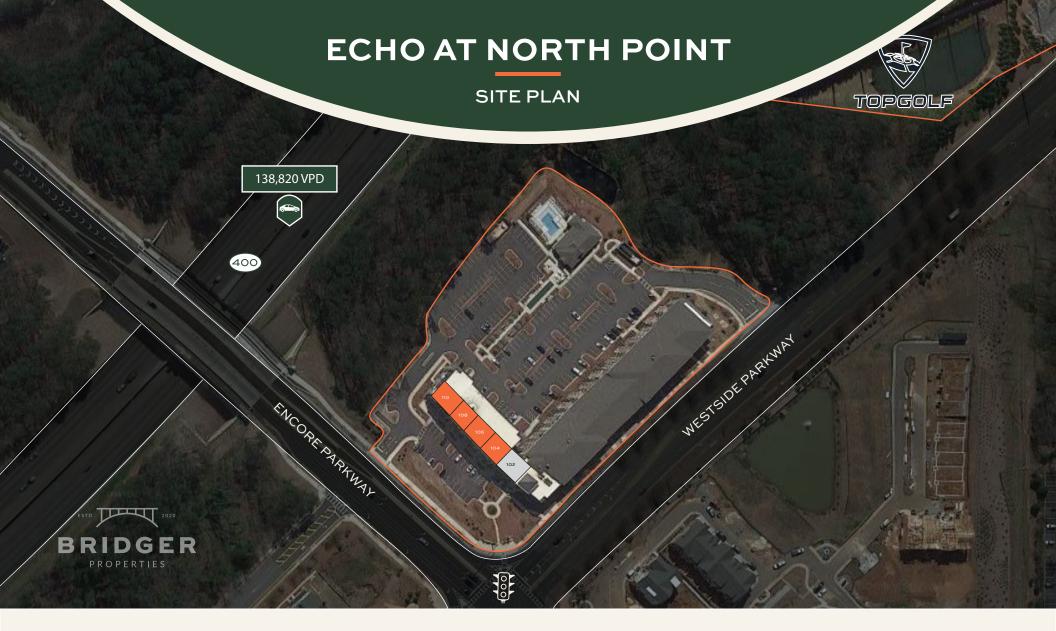

# ECHO AT NORTH POINT

10105 Westside Pky, Alpharetta, GA 30009

5,593 SF Of Commercial Space Available, Located In Alpharetta

For Leasing Information Call 404-381-2220 info@bridger-properties.com

- Adjacent to Top Golf, located in the heart of Alpharetta's dense North Point retail corridor at the intersection of Westside Parkway and Encore Parkway just off GA-400.
- 5,593 square feet of unique commercial space below a recentlydeveloped, apartment complex with low vacancies
- High traffic counts; excellent street

- visibility; ample parking.
- Located between North Point Mall and Mansell Crossing; less than 10 minutes away from Verizon Wireless Amphitheatre, Avalon and adjacent to Topgolf.
- Strong demographics and significant spending power (average household income within 5 mile radius of \$118,641) with high population growth projected through 2024.

| UNIT      | TENANT        |  | SF    |
|-----------|---------------|--|-------|
| 102       | Available     |  | 1,093 |
| 104       | Available     |  | 1,000 |
| 106       | Available     |  | 1,000 |
| 108       | Available     |  | 1,000 |
| 110       | Concierge M.D |  | 1,500 |
| GLA: 5,59 | 3             |  |       |