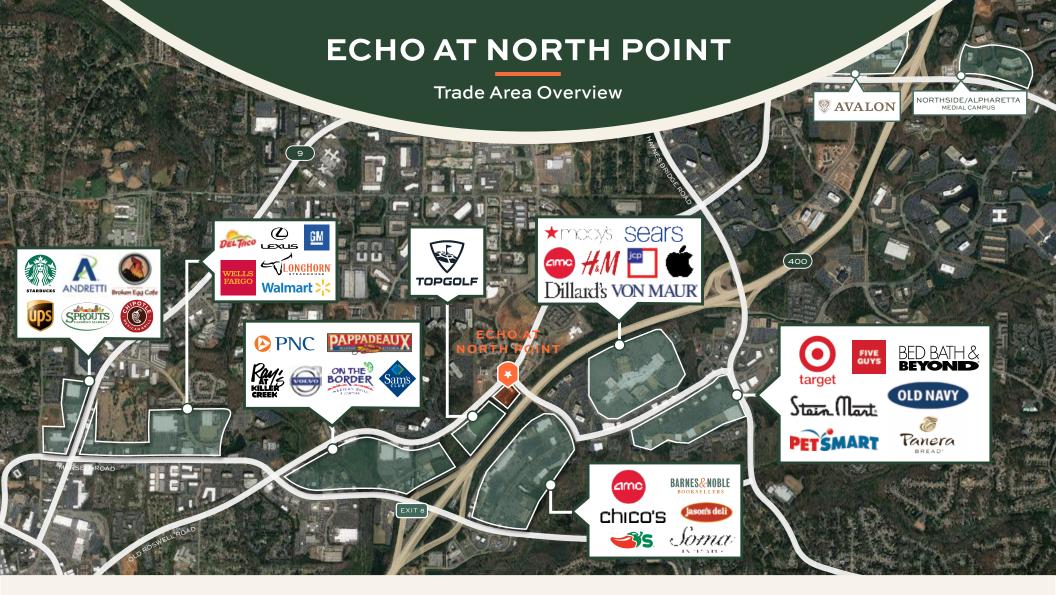

# ECHO AT NORTH POINT

10105 Westside Pky, Alpharetta, GA 30009

5,593 SF Of Commercial Space Available, Located In Alpharetta

For Leasing Information Call 404-381-2220 info@bridger-properties.com

- Adjacent to Top Golf, located in the heart of Alpharetta's dense North Point retail corridor at the intersection of Westside Parkway and Encore Parkway just off GA-400.
- 5,593 square feet of unique commercial space below a recentlydeveloped, apartment complex with low vacancies
- High traffic counts; excellent street

- visibility; ample parking.
- Located between North Point Mall and Mansell Crossing; less than 10 minutes away from Verizon Wireless Amphitheatre, Avalon and adjacent to Topgolf.
- Strong demographics and significant spending power (average household income within 5 mile radius of \$118,641) with high population growth projected through 2024.