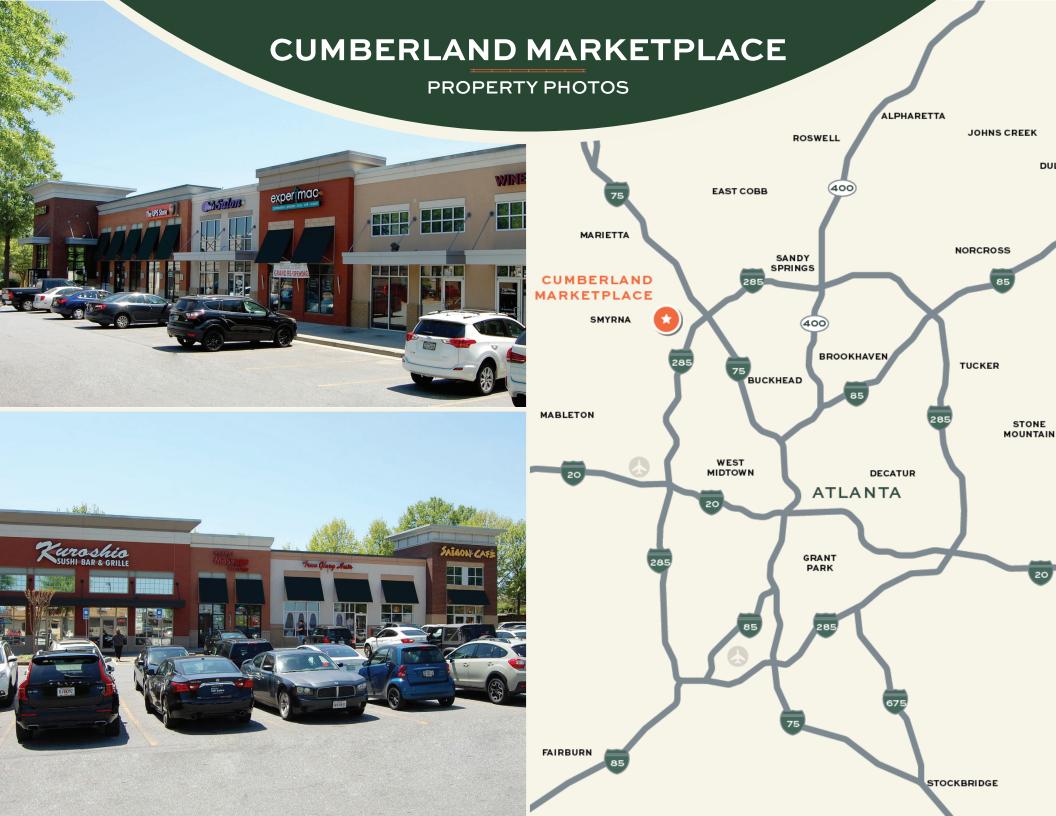

# The UPS Store Ups

For Leasing Information Call

404-381-2220

info@bridger-properties.com

PROPERTIES

- 27,865 square foot retail center anchored by Walgreens and Starbucks drive-through in booming Smyrna, GA
- Located directly across from "The Battery" - a landmark mixed-use development with 41,500 seat Atlanta Braves baseball stadium 500,000 square feet of retail, 630,000 square feet of Class A Office Space, and a 450 room Hotel, 700 luxury partments
- High traffic retail corridor with immediate access to Interstate-285 and superior visibility
- Strong area demographics with a population of 188,336 people within a 5-mile radius
- Excellent arterial exposure along Cobb Parkway
- Ample parking, easy ingress/egress, attractive construction, and strong tenant mix