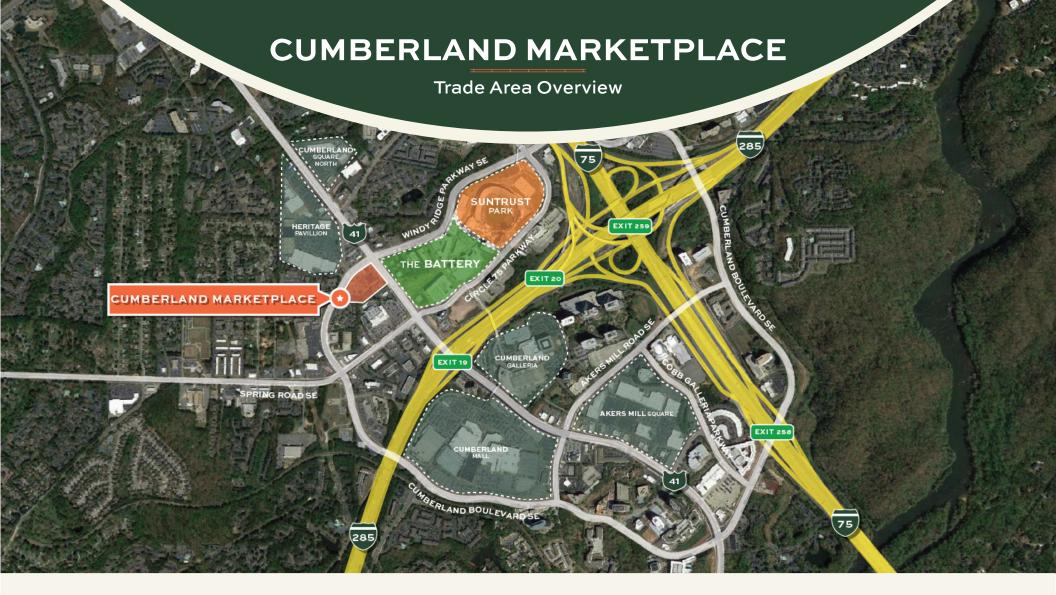

# The UPS Store Ups

For Leasing Information Call

404-381-2220

info@bridger-properties.com

PROPERTIES

- 27,865 square foot retail center anchored by Walgreens and Starbucks drive-through in booming Smyrna, GA
- Located directly across from "The Battery" - a landmark mixed-use development with 41,500 seat Atlanta Braves baseball stadium 500,000 square feet of retail, 630,000 square feet of Class A Office Space, and a 450 room Hotel, 700 luxury partments
- High traffic retail corridor with immediate access to Interstate-285 and superior visibility
- Strong area demographics with a population of 188,336 people within a 5-mile radius
- Excellent arterial exposure along Cobb Parkway
- Ample parking, easy ingress/egress, attractive construction, and strong tenant mix