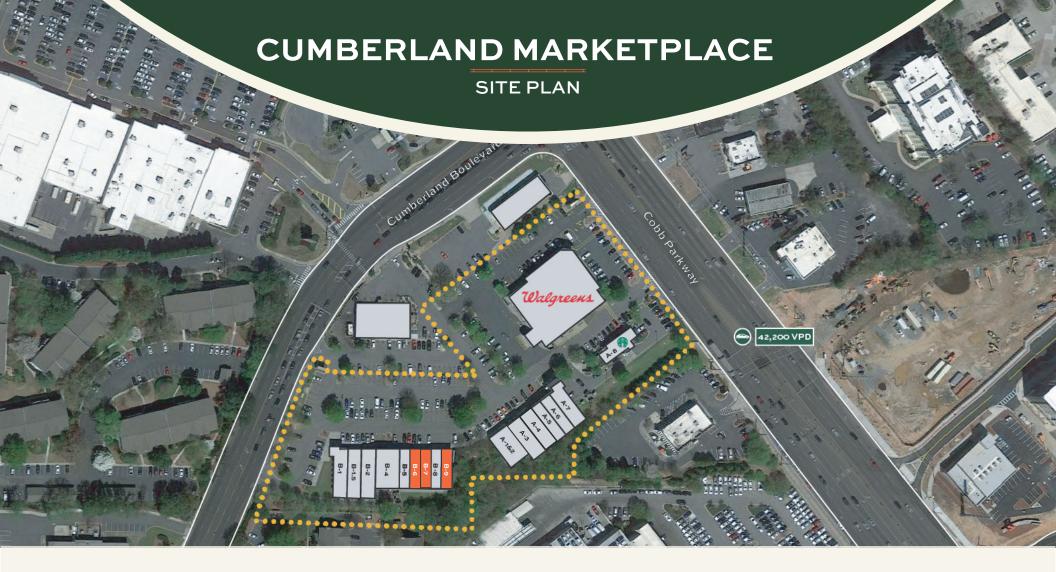

| UNIT    | TENANT          | SF    |
|---------|-----------------|-------|
| A-1 & 2 | Fine Wine       | 2,210 |
| A-3     | Milan Laser     | 1,710 |
| A-4     | WhyDrate        | 1,695 |
| A-5     | UPS             | 1,315 |
| A-6     | Blazzo          | 1,315 |
| A-7     | Oxford Cleaners | 2,025 |
| A-8     | Starbucks       | 1,875 |
| B-1     | Saigon Cafe     | 2,380 |
| B-1.5   | True Glory Hair | 2,380 |

| UNIT | TENANT              | SF    |
|------|---------------------|-------|
| B-2  | Mei Mei Massage     | 1,615 |
| B-4  | Kuroshio            | 2,775 |
| B-5  | Cleia Nunes Apparel | 1,290 |
| B-6  | AVAILABLE           | 1,300 |
| B-7  | AVAILABLE           | 1,300 |
| B-8  | US Navy             | 1,350 |
| B-9  | AVAILABLE           | 1,350 |