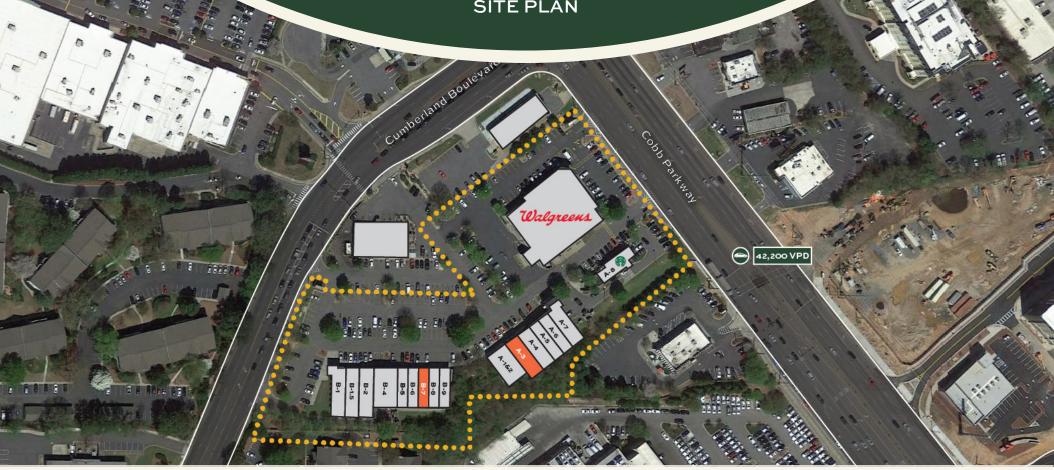

# CUMBERLAND MARKETPLACE

SITE PLAN

| UNIT    | TENANT          | SF    |  |
|---------|-----------------|-------|--|
| A-1 & 2 | Fine Wine       | 2,210 |  |
| A-3     | AVAILABLE       | 1,710 |  |
| A-4     | Diva's Beauty   | 1,695 |  |
| A-5     | UPS             | 1,315 |  |
| A-6     | Blazzo          | 1,315 |  |
| A-7     | Oxford Cleaners | 2,025 |  |
| A-8     | Starbucks       | 1,875 |  |
| B-1     | Saigon Cafe     | 2,380 |  |
| B-1.5   | True Glory Hair | 2,380 |  |

| UNIT | TENANT              | SF    |
|------|---------------------|-------|
| B-2  | Mei Mei Massage     | 1,615 |
| B-4  | Kuroshio            | 2,775 |
| B-5  | Cleia Nunes Apparel | 1,290 |
| B-6  | Weight Watchers     | 1,300 |
| B-7  | AVAILABLE           | 1,300 |
| B-8  | US Navy             | 1,350 |
| B-9  | Help Your Diabetes  | 1,350 |
|      |                     |       |