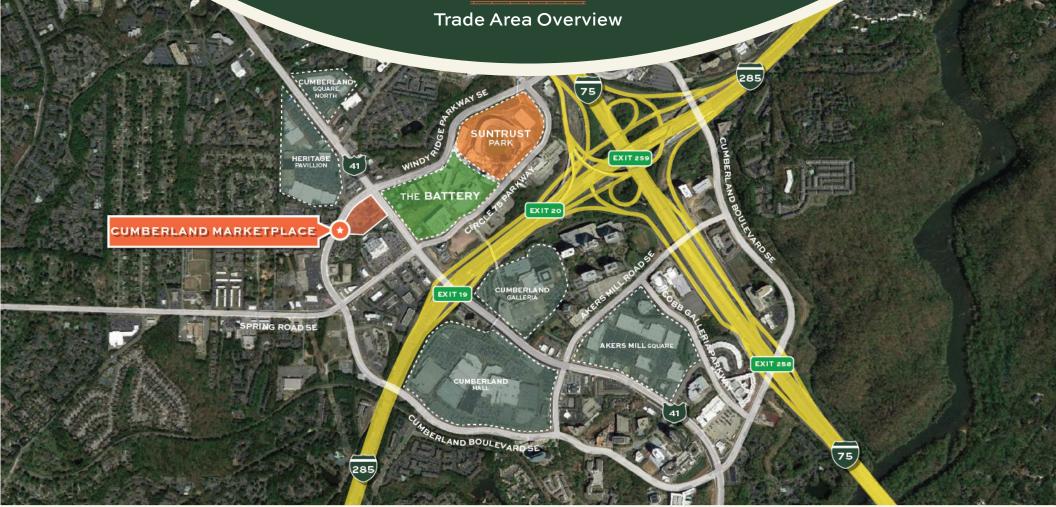

#### 404-381-2220

info@bridger-properties.com

- 27,865 square foot retail center anchored by Walgreens and Starbucks drive-through in booming Smyrna, GA
- Located directly across from "The Battery" – a landmark mixed-use development with 41,500 seat Atlanta Braves baseball stadium 500,000 square feet of retail, 630,000 square feet of Class A Office Space, and a 450 room Hotel, 700 luxury partments
- High traffic retail corridor with immediate access to Interstate-285 and superior visibility
- Strong area demographics with a population of 188,336 people within a 5-mile radius
- Excellent arterial exposure along Cobb Parkway
- Ample parking, easy ingress/egress, attractive construction, and strong tenant mix