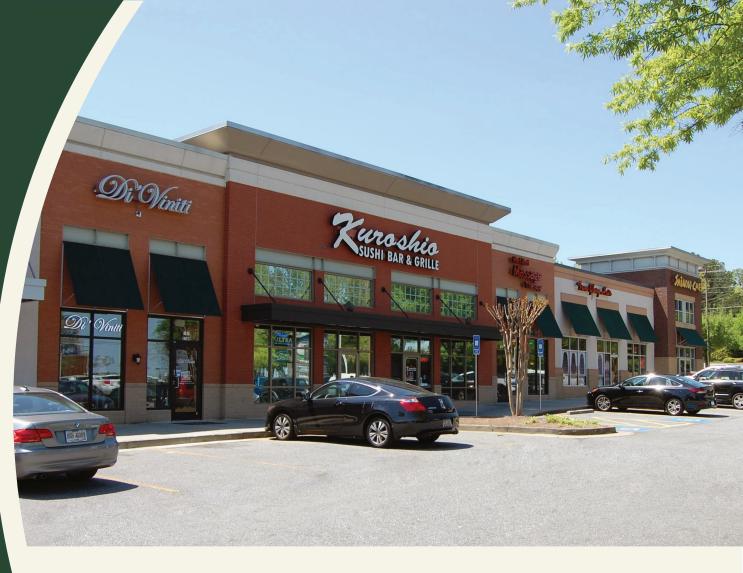

# CUMBERLAND MARKETPLACE

2700 Cobb Parkway Smyrna, GA, 30080

#### AVAILABLE FOR LEASE

3,010 SF available Located across from the Battery

For Leasing Information Call

#### 404-381-2220

info@bridger-properties.com

- 27,865 square foot retail center anchored by Walgreens and Starbucks drive-through in booming Smyrna, GA
- Located directly across from "The Battery" – a landmark mixed-use development with 41,500 seat Atlanta Braves baseball stadium 500,000 square feet of retail, 630,000 square feet of Class A Office Space, and a 450 room Hotel, 700 luxury partments
- High traffic retail corridor with immediate access to Interstate-285 and superior visibility
- Strong area demographics with a population of 188,336 people within a 5-mile radius
- Excellent arterial exposure along Cobb Parkway
- Ample parking, easy ingress/egress, attractive construction, and strong tenant mix