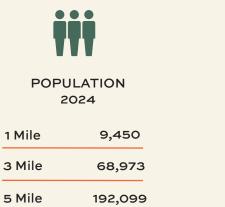

## Anna Crist

anna.crist@bridger-properties.com 404.381.2220

- High profile, Class A neighborhood strip center in Kennesaw, between I-75 and I-575
- Located less than half a mile from Kennesaw State's main campus on Chastain Road
- Adjacent thriving and growing Kennesaw State University has an enrollment of over 37,000 students
- Strong daytime population with over 109,341 in a 5-mile radius

- Ample parking
- Ideal location servicing a strong office market as well as Kennesaw State students, and adjacent industrial market
- Total population of 185,205 people within a 5-mile radius with a median household income of \$80,596
- Chastain Road sees 33,050 vehicles per day

HOUSEHOLDS 2024 1 Mile 3,046 3 Mile 26,561

5 Mile

71,550

AVG HOUSEHOLD INCOME 1 Mile \$68,787 3 Mile \$95,661

6

3 Mile \$95,661 5 Mile \$106,153

DAYTIME POPULATION

| 1 Mile | 12,009  |
|--------|---------|
| 3 Mile | 48,645  |
| 5 Mile | 109,522 |