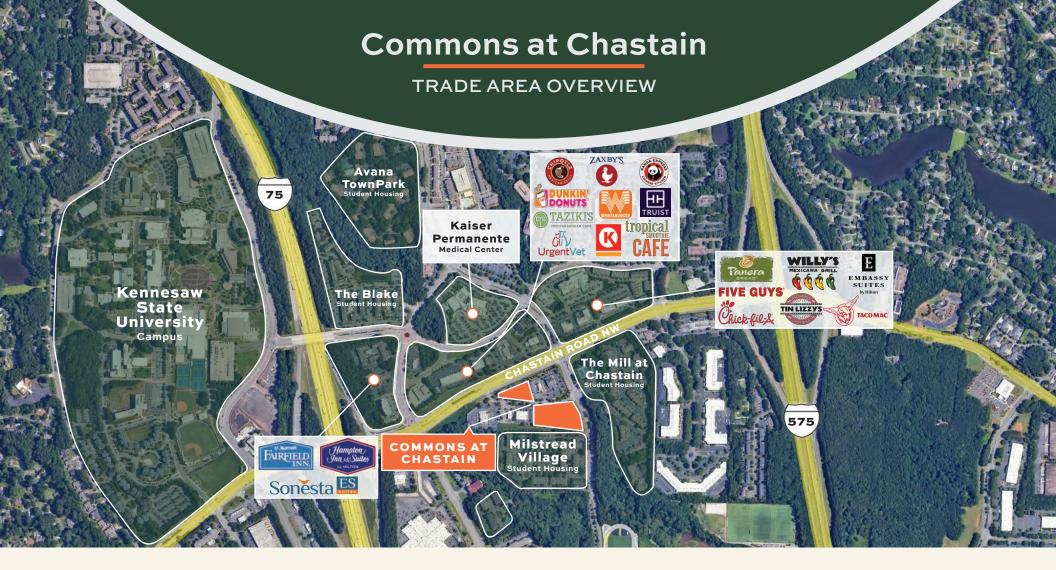

## Anna Crist

anna.crist@bridger-properties.com 404.381.2220

- High profile, Class A neighborhood strip center in Kennesaw, between I-75 and I-575
- Located less than half a mile from Kennesaw State's main campus on Chastain Road
- Adjacent thriving and growing Kennesaw State University has an enrollment of over 37,000 students
- Strong daytime population with over 109,341 in a 5-mile radius

- Ample parking
- Ideal location servicing a strong office market as well as Kennesaw State students, and adjacent industrial market
- Total population of 185,205 people within a 5-mile radius with a median household income of \$80,596
- Chastain Road sees 33,050 vehicles per day