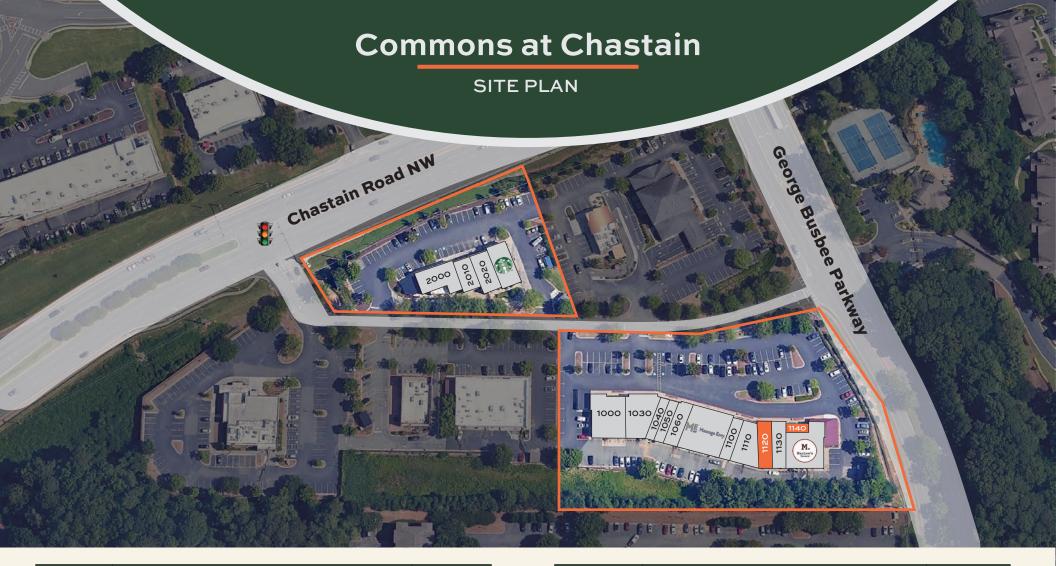

| UNIT | TENANT        | SF    |
|------|---------------|-------|
| 1000 | Morning Shift | 3,904 |
| 1030 | Teriyaki Box  | 2,285 |
| 1040 | Ken Nails     | 1,305 |
| 1050 | The Joint     | 1,305 |
| 1060 | Prime Health  | 2,019 |
| 1080 | Massage Envy  | 3,364 |
| 1110 | Olive & Bloom | 2,051 |
| 1120 | AVAILABLE     | 1,414 |

| TENANT                    | SF                                                                                                              |
|---------------------------|-----------------------------------------------------------------------------------------------------------------|
| Emory Rehabilitation      | 1,417                                                                                                           |
| AVAILABLE                 | 633                                                                                                             |
| Marlow's Tavern           | 3,473                                                                                                           |
| Chase Bank                | 2,350                                                                                                           |
| Chip Cookies              | 1,600                                                                                                           |
| Rico! Healthy Fresh Grill | 1,863                                                                                                           |
| Starbucks                 | 1,800                                                                                                           |
|                           | Emory Rehabilitation<br>AVAILABLE<br>Marlow's Tavern<br>Chase Bank<br>Chip Cookies<br>Rico! Healthy Fresh Grill |