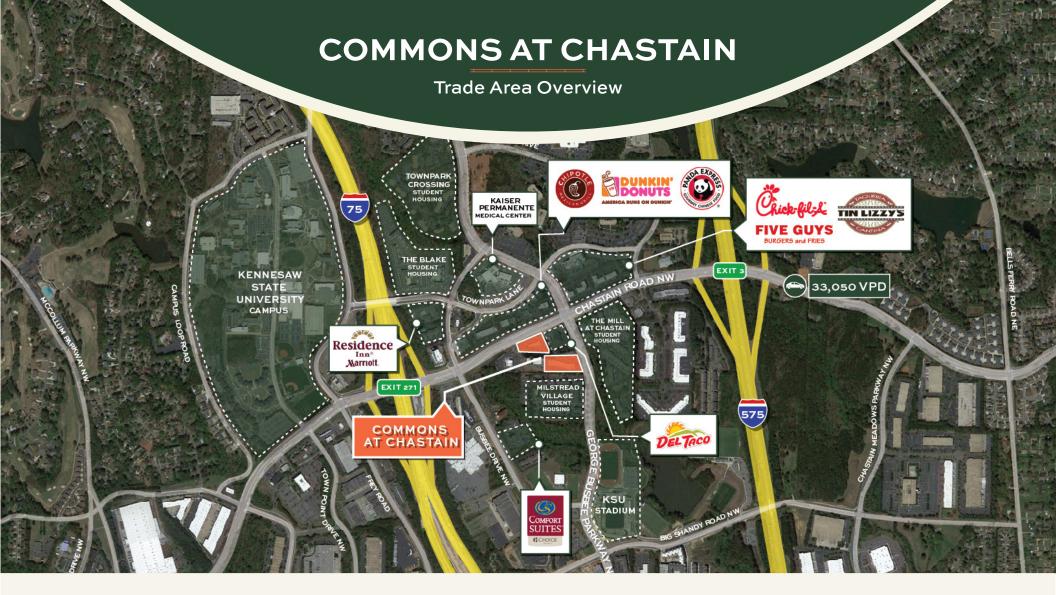

- Located less than a half a mile from Kennesaw State's main campus on Chastain Road.
- Adjacent thriving and growing Kennesaw State University has an enrollment of over 37,000 students.
- Strong daytime population with over 109,341 people in a 5-mile radius.

- Ideal location servicing a strong office market as well as Kennesaw State students, and adjacent industrial market.
- Total population of 185,205 people within a five-mile radius with a median household income of \$80,569.
- Chastain Road sees 33,050 vehicles per day.