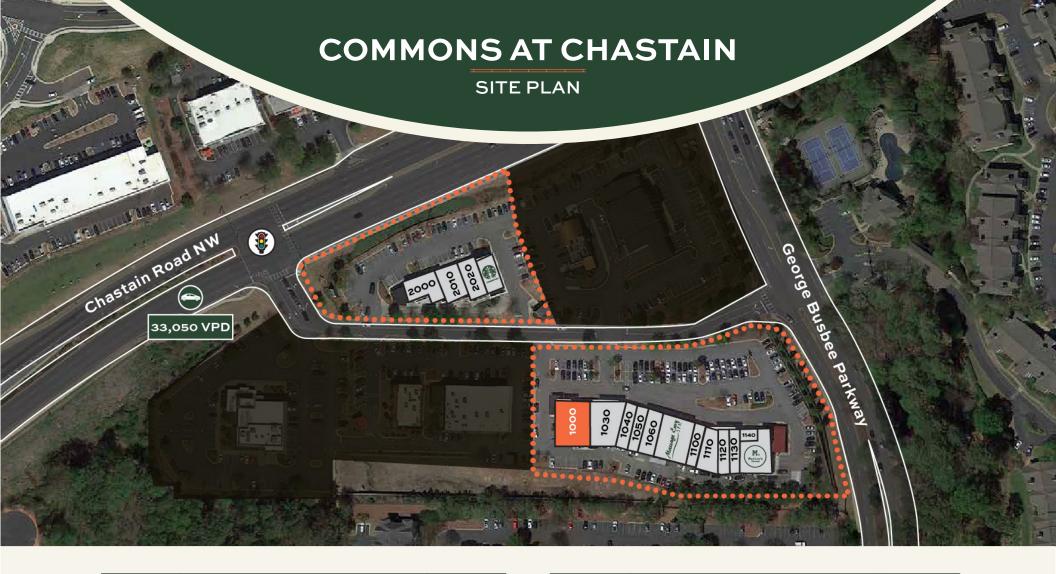

| UNIT | TENANT                     | SF    |
|------|----------------------------|-------|
| 1000 | END CAP 2ND GEN RESTAURANT | 3,904 |
| 1030 | Yellowtail Sushi           | 2,285 |
| 1040 | Ken Nails                  | 1,305 |
| 1050 | The Joint                  | 1,305 |
| 1060 | Vida-Flo                   | 2,019 |
| 1080 | Massage Envy               | 3,364 |
| 1110 | Olive & Bloom              | 2,051 |
| 1120 | 9 Round Fitness            | 1,414 |

| UNIT | TENANT                  | SF    |
|------|-------------------------|-------|
| 1130 | Select Physical Therapy | 1,417 |
| 1140 | Your CBD Store          | 633   |
| 1150 | Marlow's Tavern         | 3,473 |
| 2000 | Chase Bank              | 2,350 |
| 2010 | Firehouse Subs          | 1,600 |
| 2020 | Little Greek Restaurant | 1,863 |
| 2030 | Starbucks               | 1,800 |
|      |                         |       |