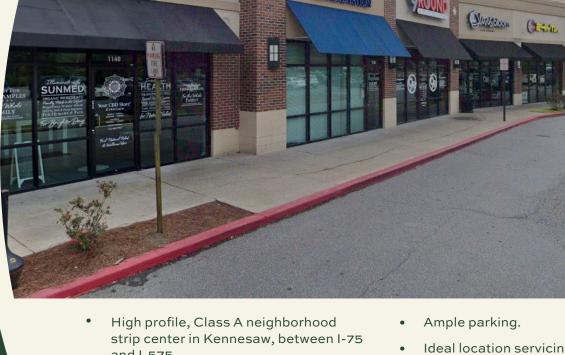

# CHASE 🗘

For Leasing Information Call

404-381-2220

info@bridger-properties.com

BRIDGER

PROPERTIES

and I-575

OUR CBD Store

- Located less than a half a mile from Kennesaw State's main campus on Chastain Road.
- Adjacent thriving and growing Kennesaw State University has an enrollment of over 37,000 students.
- Strong daytime population with over 109,341 people in a 5-mile radius.

- Ideal location servicing a strong office market as well as Kennesaw State students, and adjacent industrial market.
- Total population of 185,205 people within a five-mile radius with a median household income of \$80,569.
- Chastain Road sees 33,050 vehicles per day.