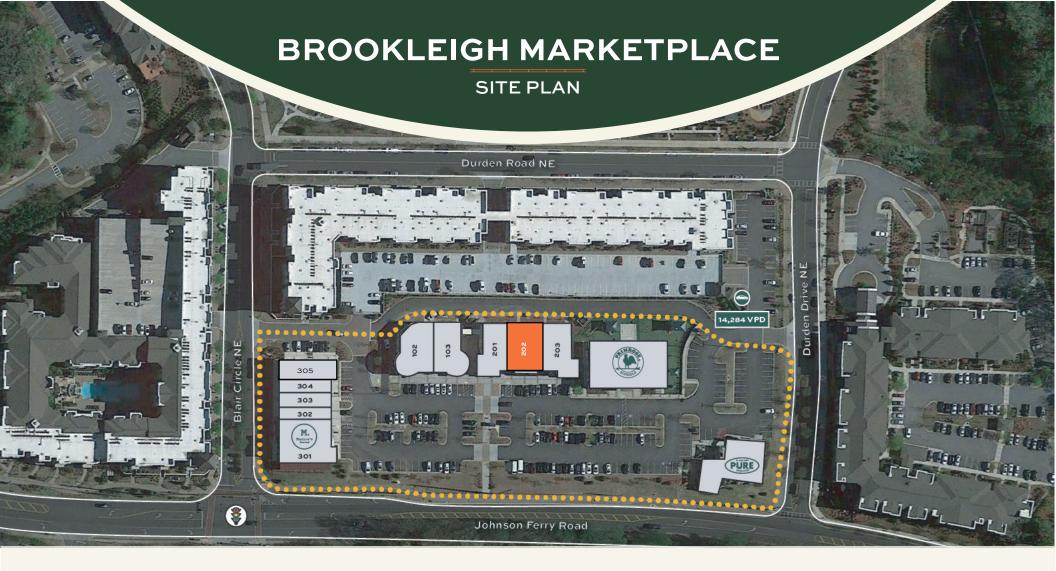

| UNIT | TENANT                         | SF    |
|------|--------------------------------|-------|
| 102  | Brookehaven Family Dentistry   | 3,266 |
| 103  | Jade Nail Spa                  | 3,404 |
| 201  | Secreto Southern Kitchen & Bar | 3,476 |
| 202  | AVAILABLE                      | 4,534 |
| 203  | Primrose Schools               | 1,895 |
| 301  | Marlow's Tavern                | 3,557 |

| UNIT | TENANT                    | SF    |
|------|---------------------------|-------|
| 302  | Southern Custard          | 1,300 |
| 303  | Brookleigh Family Eyecare | 1,431 |
| 304  | PT Solutions              | 1,785 |
| 305  | YS Medspa                 | 1,531 |