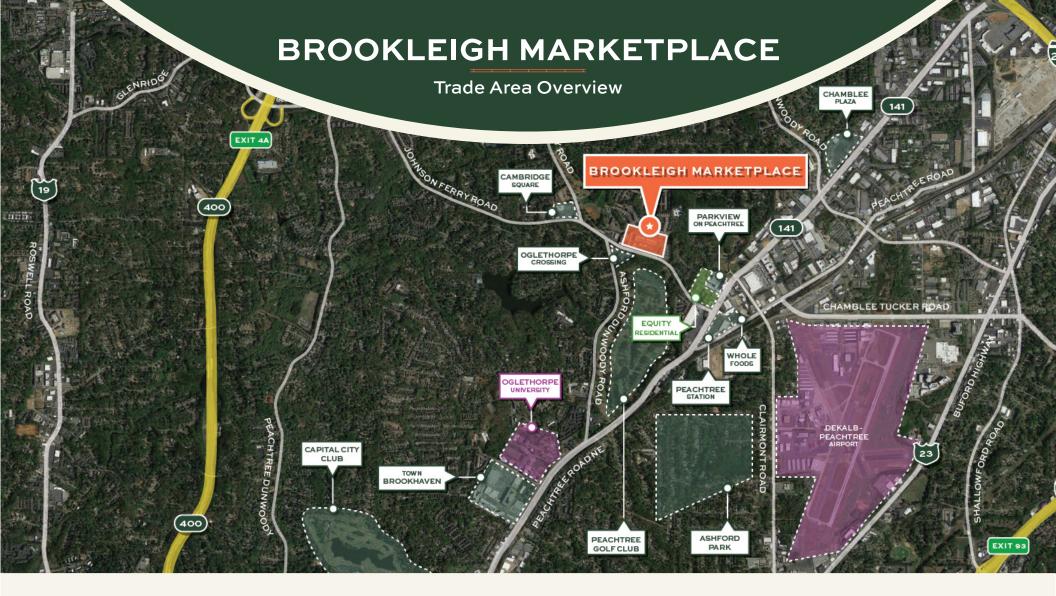

### **AVAILABLE FOR LEASE**

Highly sought after retail center located in Brookhaven, Georgia.

For Leasing Information Call

404-381-2220

info@bridger-properties.com

BRIDGER

PROPERTIES

- 56 Acre mixed-use master planned community in affluent Brookhaven, inner-ring Atlanta submarket.
- Strong area demographics with a population of 326,843 people within a 5mile radius
- Ample parking, easy ingress/egress, attractive construction, and strong tenant mix
- Excellent exposure along Johnson Ferry Road
- Signalized Intersection