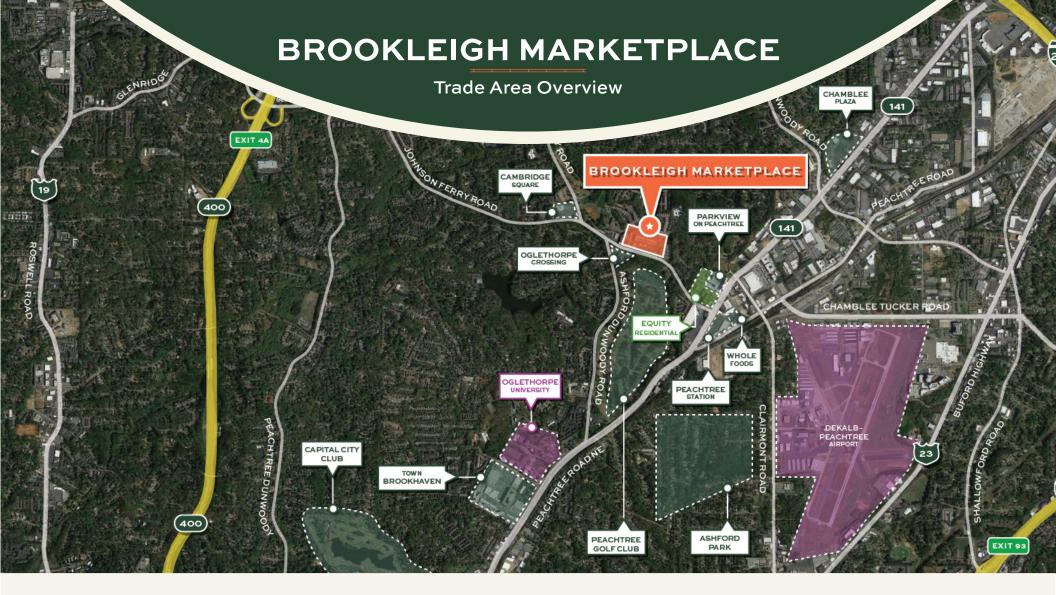

### **AVAILABLE FOR LEASE**

Highly sought after retail center located in Brookhaven, Georgia.

For Leasing Information Call

404-381-2220

info@bridger-properties.com

BRIDGER

PROPERTIES

- 56 Acre mixed-use master planned community in affluent Brookhaven, inner-ring Atlanta submarket.
- Strong area demographics with a population of 326,843 people within a 5mile radius
- Ample parking, easy ingress/egress, attractive construction, and strong tenant mix
- Excellent exposure along Johnson Ferry Road
- Signalized Intersection