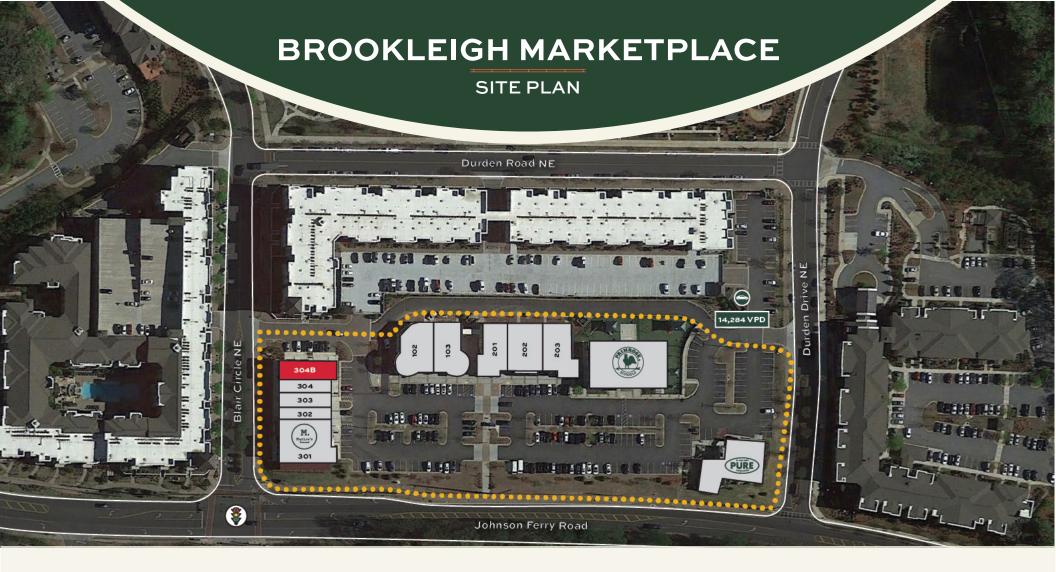

| UNIT | TENANT                         | SF    |
|------|--------------------------------|-------|
| 102  | Brookehaven Family Dentistry   | 3,266 |
| 103  | Jade Nails and Day Spa         | 3,404 |
| 201  | Secreto Southern Kitchen & Bar | 3,476 |
| 202  | Burn Cycle/Kick/Yoga           | 4,534 |
| 203  | Primrose Schools               | 1,895 |
| 301  | Marlow's Tavern                | 3,557 |

| UNIT | TENANT                 | SF    |
|------|------------------------|-------|
| 302  | Southern Custard       | 4,793 |
| 303  | Brookleigh Family Care | 2,414 |
| 304B | AVAILABLE              | 1,346 |
|      |                        |       |