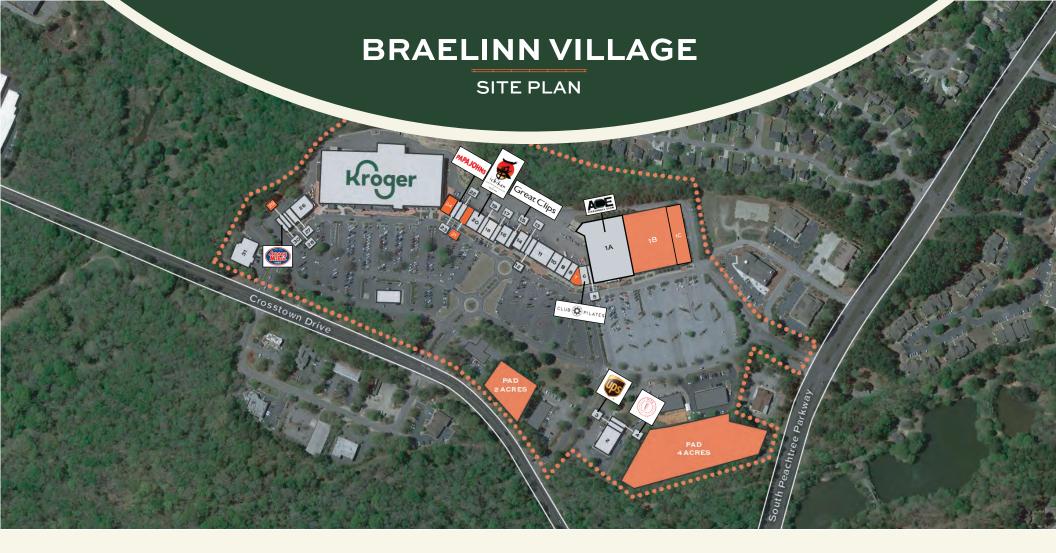

| UNIT | TENANT                    | SF     |
|------|---------------------------|--------|
| 1A   | Ace Pickleball            | 36,479 |
| 1B   | AVAILABLE                 | 50,000 |
| 1C   | AVAILABLE                 | 3,600  |
| 2    | Workout Anytime           | 6,500  |
| 3    | The UPS Store             | 1,250  |
| 4    | Pita by the Beirut        | 1,250  |
| 5    | Edward Jones              | 800    |
| 6    | Club Pilates              | 2,000  |
| 7    | AVAILABLE                 | 1,666  |
| 8    | Master Shim's World Class | 2,100  |
| 9    | Dr. Bryan Hammer          | 2,800  |
| 10   | Leslie's Swimming Pool    | 2,800  |

| UNIT | TENANT                       | SF    |
|------|------------------------------|-------|
| 11   | Dollar Tree                  | 5,424 |
| 12   | YANY Beauty                  | 1,664 |
| 13   | M.G.R. Jewelers              | 1,136 |
| 14   | Charm Thai                   | 2,800 |
| 15   | Great Clips                  | 1,050 |
| 16   | Delta Community Credit Union | 3,150 |
| 17   | Braelinn Nails               | 1,400 |
| 18   | Randstad                     | 2,800 |
| 19   | Rustic Chair Salon           | 1,300 |
| 20   | Ichiban                      | 3,600 |
| 21   | AVAILABLE                    | 2,060 |
| 22   | TCBY                         | 1,540 |

| UNIT | TENANT                 | SF      |
|------|------------------------|---------|
| 23   | Papa John's            | 1,540   |
| 24   | AVAILABLE              | 3,188   |
| 25   | Kroger                 | 108,127 |
| 26   | El Ranchero Mexican #7 | 4,995   |
| 27   | GNC                    | 1,625   |
| 28   | Allstate Insurance     | 975     |
| 29   | AVAILABLE              | 1,300   |
| 30   | Jersey Mike's Subs     | 1,300   |
| 31   | My Friend's Table      | 7,386   |
|      |                        |         |