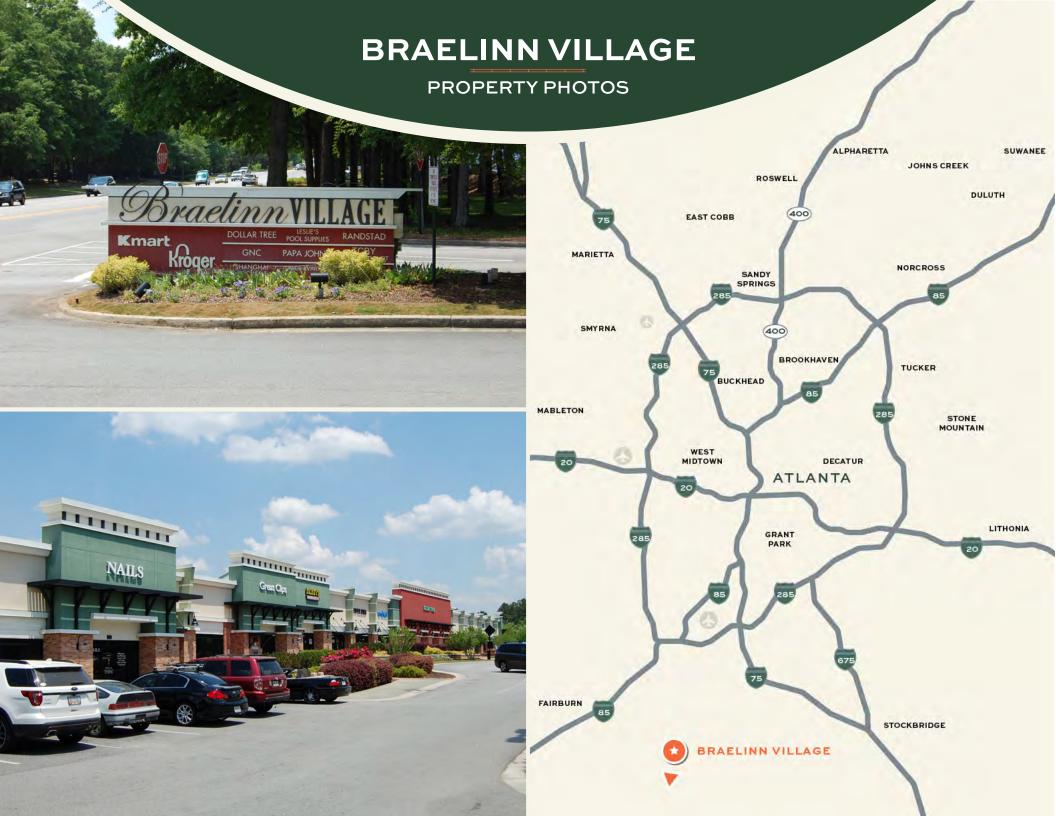

188   |
| 25   | Kroger                 | 108,127 |
| 26   | El Ranchero Mexican #7 | 4,995   |
| 27   | GNC                    | 1,625   |
| 28   | Allstate Insurance     | 975     |
| 29   | AVAILABLE              | 1,300   |
| 30   | Jersey Mike's Subs     | 1,300   |
| 31   | My Friend's Table      | 7,386   |
|      |                        |         |





## Population 2024

| 1 Mile | 6,187  |
|--------|--------|
| 3 Mile | 27,711 |
| 5 Mile | 58.765 |



# Population Growth 2024-2029

| 1 Mile | 1.3% |
|--------|------|
| 3 Mile | 1.2% |
| 5 Mile | 1.3% |



#### Households 2024

| 2,536  | 1 Mile |
|--------|--------|
| 10.320 | 3 Mile |
| 21,370 | 5 Mile |



#### Household Income 2020

| 1 Mile | \$108,525 |
|--------|-----------|
| 3 Mile | \$131,570 |
| 5 Mile | \$138,853 |