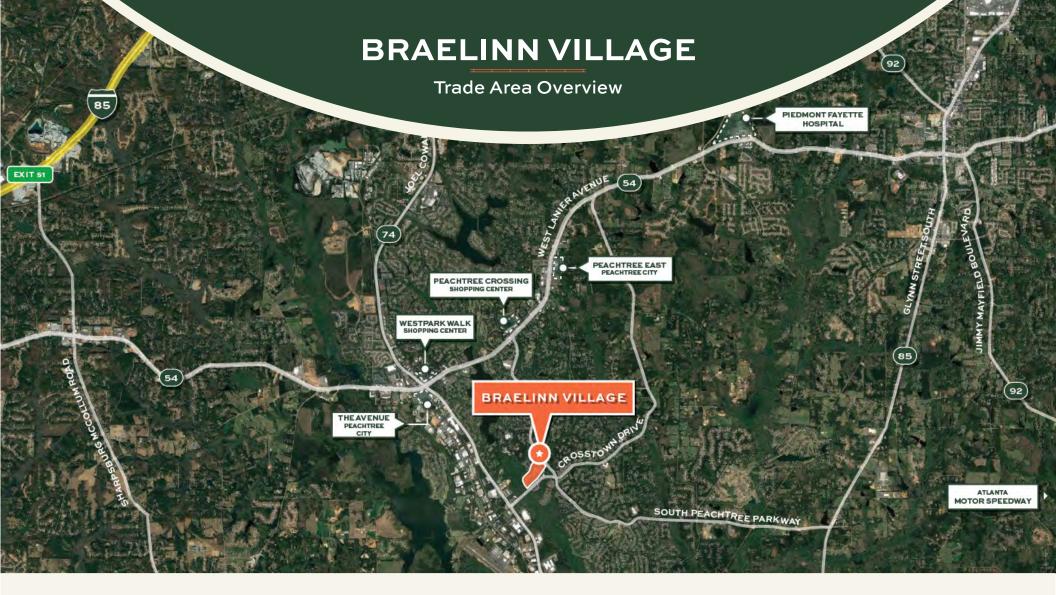

Nails               | 1,400 |
| 18   | Randstad                     | 2,800 |
| 19   | Rustic Chair Salon           | 1,300 |
| 20   | Ichiban                      | 3,600 |
| 21   | AVAILABLE                    | 2,060 |
| 22   | TCBY                         | 1,540 |

| UNIT | TENANT                 | SF      |
|------|------------------------|---------|
| 23   | Papa John's            | 1,540   |
| 24   | AVAILABLE              | 3,188   |
| 25   | Kroger                 | 108,127 |
| 26   | El Ranchero Mexican #7 | 4,995   |
| 27   | GNC                    | 1,625   |
| 28   | Allstate Insurance     | 975     |
| 29   | AVAILABLE              | 1,300   |
| 30   | Jersey Mike's Subs     | 1,300   |
| 31   | My Friend's Table      | 7,386   |
|      |                        |         |





## Population 2024

| 1 Mile | 6,187  |
|--------|--------|
| 3 Mile | 27,711 |
| 5 Mile | 58.765 |



# Population Growth 2024-2029

| 1 Mile | 1.3% |
|--------|------|
| 3 Mile | 1.2% |
| 5 Mile | 1.3% |



#### Households 2024

| 2,536  | 1 Mile |
|--------|--------|
| 10.320 | 3 Mile |
| 21,370 | 5 Mile |



#### Household Income 2020

| 1 Mile | \$108,525 |
|--------|-----------|
| 3 Mile | \$131,570 |
| 5 Mile | \$138,853 |