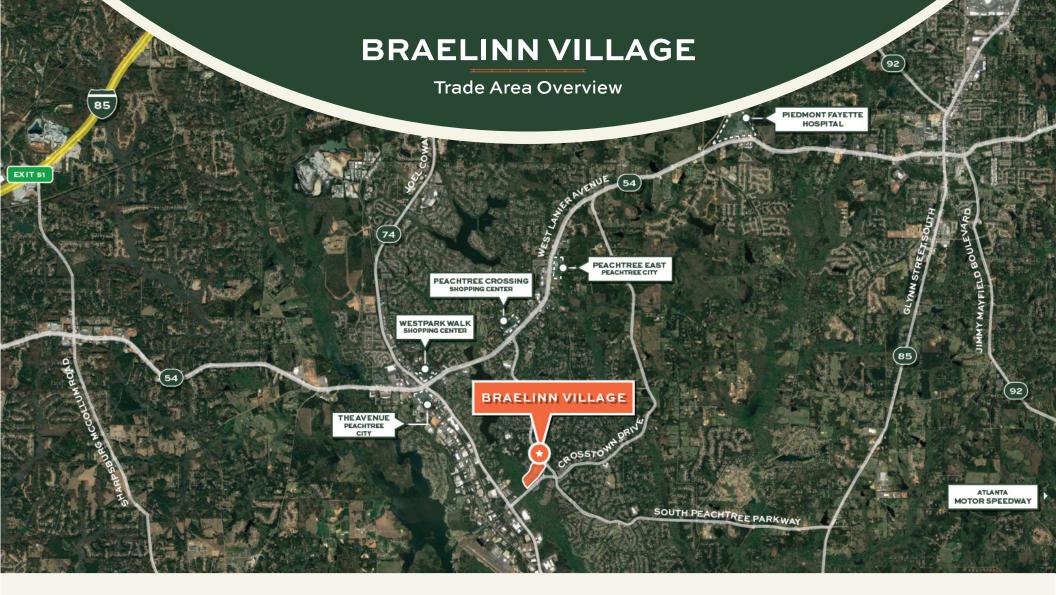

### BRAELINN VILLAGE

564 Crosstown Drive Peachtree City, GA, 30269

PROPERTIES

- 266,045 square foot retail center located in the highincome suburb of Peachtree City anchored by Kroger.
- Peachtree City rated 8th on CNN's "100 Best Places to Live in the United States."
- High traffic retail corridor.