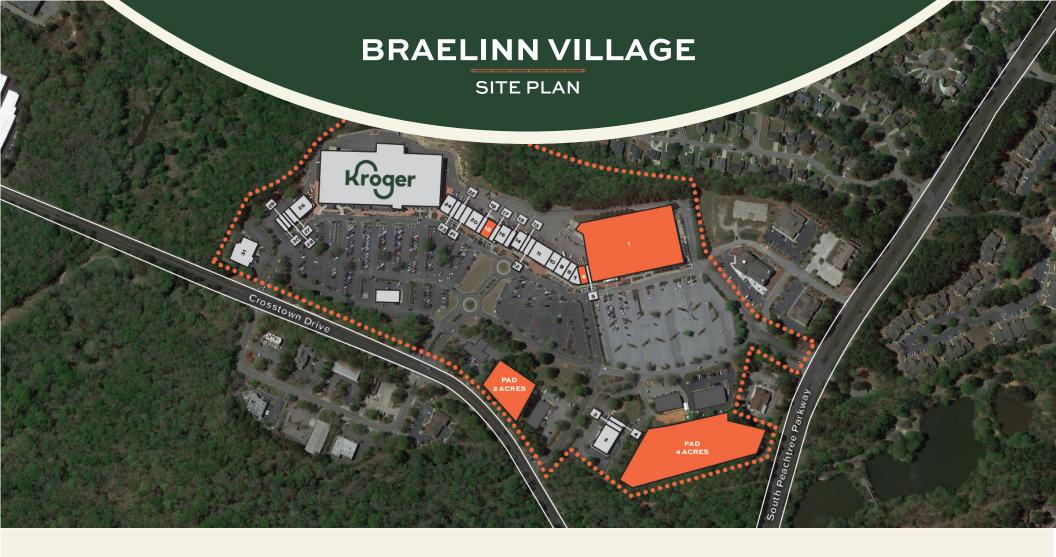

### BRAELINN VILLAGE

564 Crosstown Drive Peachtree City, GA, 30269

PROPERTIES

- 266,045 square foot retail center located in the highincome suburb of Peachtree City anchored by Kroger.
- Peachtree City rated 8th on CNN's "100 Best Places to Live in the United States."
- High traffic retail corridor.

- Recently renovated.
- Strong area demographics with a medium household income of \$91,036 within a three-mile radius.
- Ample parking and excellent arterial exposure along Crosstown Drive.

| UNIT | TENANT                    | SF     |
|------|---------------------------|--------|
| 1    | AVAILABLE                 | 86,479 |
| 2    | Snap Fitness              | 6,500  |
| 3    | The UPS Store             | 1,250  |
| 4    | Pita by the Beirut        | 1,250  |
| 5    | Edward Jones              | 800    |
| 6    | AVAILABLE                 | 2,000  |
| 7    | Vitality Bowl             | 1,666  |
| 8    | Master Shim's World Class | 2,100  |
| 9    | Dr. Bryan Hammer          | 2,800  |
| 10   | Leslie's Swimming Pool    | 2,800  |
| 11   | Dollar Tree               | 5,424  |

| UNIT | TENANT                       | SF    |
|------|------------------------------|-------|
| 12   | AVAILABLE                    | 1,664 |
| 13   | M.G.R. Jewelers              | 1,136 |
| 14   | Dickey's Barbeque Pit        | 2,800 |
| 15   | Great Clips                  | 1,050 |
| 16   | Delta Community Credit Union | 3,150 |
| 17   | Braelinn Nails               | 1,400 |
| 18   | Randstad                     | 2,800 |
| 19   | Rustic Chair Salon           | 1,300 |
| 20   | Ichiban Japanese Steakhouse  | 3,600 |
| 21   | Semi Sweet                   | 2,100 |
| 22   | TCBY                         | 1,540 |

| UNIT      | TENANT                 | SF      |
|-----------|------------------------|---------|
| 23        | Papa John's            | 1,540   |
| 24        | CardSmart              | 3,188   |
| 25        | Kroger                 | 108,127 |
| 26        | El Ranchero Mexican #7 | 4,995   |
| 27        | GNC                    | 1,625   |
| 28        | Allstate Insurance     | 975     |
| 29        | AZN Sandwich Bar       | 1,300   |
| 30        | Jersey Mike's Subs     | 1,300   |
| 31        | Crosstown Grille       | 7,386   |
| GLA: 266, | 045                    |         |