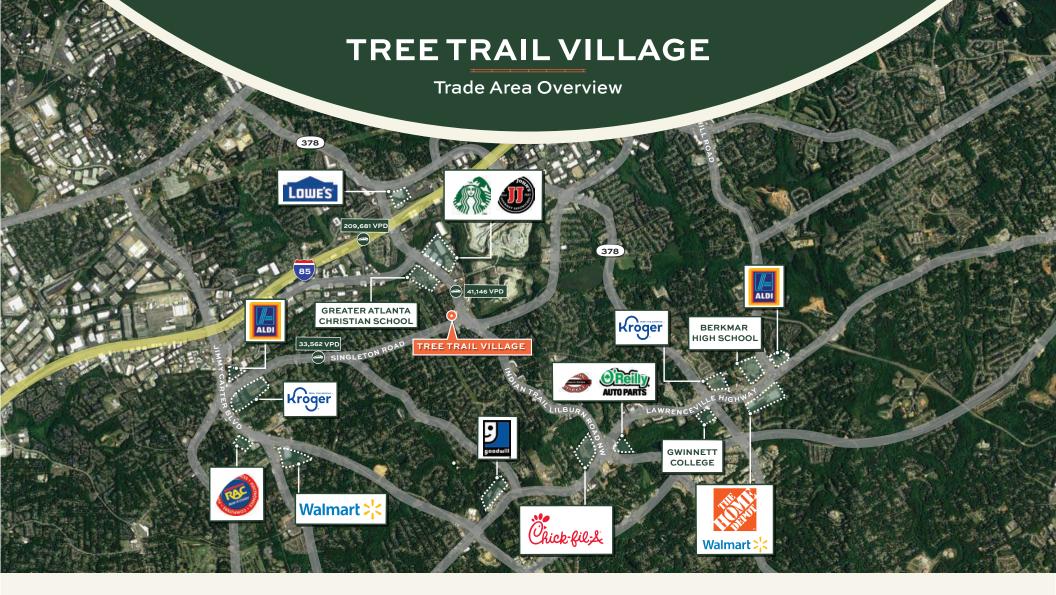

# FAMILY DOLLAR

For Leasing Information Call

404-632-9074

info@bridger-properties.com

- 99,238 SF Food Depotanchored neighborhood center in Norcross, Georgia.
- Located one mile from Interstate 85 near the intersection of Indian Trail Lilburn Road (41,146 VPD) and Singleton Road (32,562 VPD).
- Total population of 264,238
  people in a 5-mile radius with an
  average household income of
  \$46,693.
- Multiple points of access and ample surface parking.