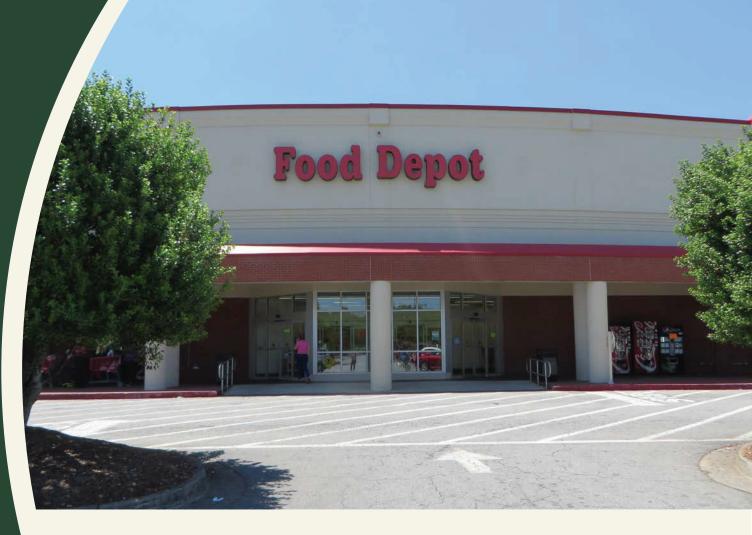

## TREE TRAIL VILLAGE

1250 Tech Drive Norcross, Georgia 30093

#### **AVAILABLE FOR LEASE**

3,200 SF of Retail Space Available in a Neighborhood Center Located in Norcross.

## **Food Depot**

# FAMILY DOLLAR

For Leasing Information Call

404-632-9074

info@bridger-properties.com





- 99,238 SF Food Depotanchored neighborhood center in Norcross, Georgia.
- Located one mile from Interstate 85 near the intersection of Indian Trail Lilburn Road (41,146 VPD) and Singleton Road (32,562 VPD).
- Total population of 264,238
  people in a 5-mile radius with an
  average household income of
  \$46,693.
- Multiple points of access and ample surface parking.



| UNIT | TENANT              | SF     |
|------|---------------------|--------|
| 10   | WT Standard         | 5,612  |
| 20   | Caribbean Food Cafe | 4,393  |
| 30   | Super China Express | 1,200  |
| 40   | Fuerza Inmigrante   | 1,200  |
| 50   | Clothing Boutique   | 900    |
| 60   | First Hair Clips    | 1,200  |
| 70   | Food Depot          | 47,813 |
| 80   | Available           | 3,200  |
| 90   | Latitude Wirele