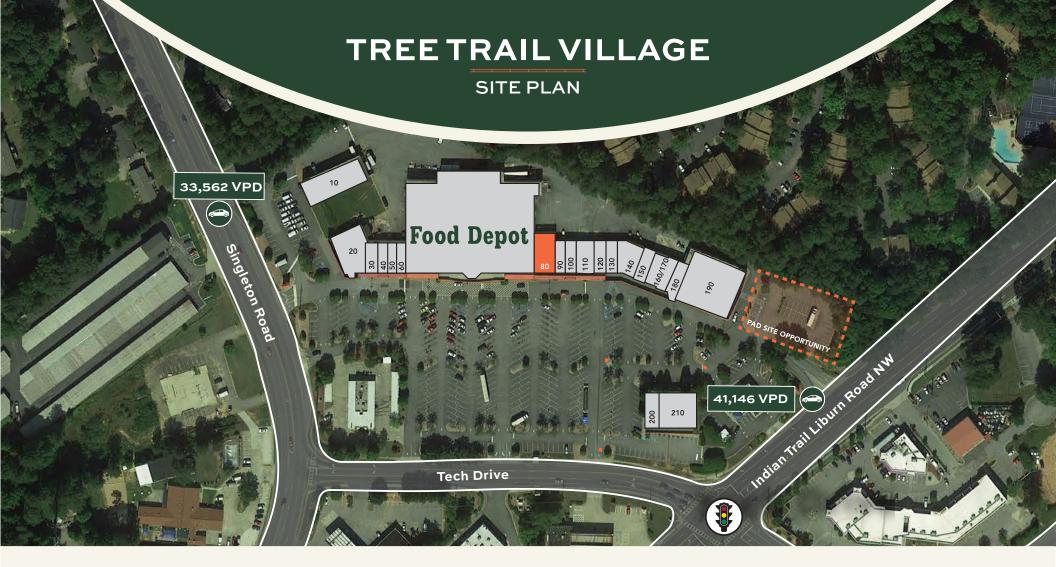

# FAMILY DOLLAR

For Leasing Information Call

404-632-9074

info@bridger-properties.com

- 99,238 SF Food Depotanchored neighborhood center in Norcross, Georgia.
- Located one mile from Interstate 85 near the intersection of Indian Trail Lilburn Road (41,146 VPD) and Singleton Road (32,562 VPD).
- Total population of 264,238
  people in a 5-mile radius with an
  average household income of
  \$46,693.
- Multiple points of access and ample surface parking.

| UNIT | TENANT              | SF     |
|------|---------------------|--------|
| 10   | WT Standard         | 5,612  |
| 20   | Caribbean Food Cafe | 4,393  |
| 30   | Super China Express | 1,200  |
| 40   | Fuerza Inmigrante   | 1,200  |
| 50   | Clothing Boutique   | 900    |
| 60   | First Hair Clips    | 1,200  |
| 70   | Food Depot          | 47,813 |
| 80   | Available           | 3,200  |
| 90   | Latitude Wireless   | 1,300  |

| UNIT      | TENANT                         | SF    |
|-----------|--------------------------------|-------|
| 100       | Xcell Communications           | 1,300 |
| 110       | Happy Smiles Family Dentistry  | 2,600 |
| 120 / 130 | Ozone Smoke & Lotto            | 2,600 |
| 140       | Coin Laundry                   | 3,189 |
| 150       | Creations Barber Shop          | 1,300 |
| 160       | Daily Nail                     | 1,625 |
| 170       | Daily Nail                     | 975   |
| 180       | Tree Trail Family Chiropractic | 1,300 |
| 180       | Tree Trail Family Chiropractic | 1,330 |

| UNIT        | TENANT        |  | SF     |
|-------------|---------------|--|--------|
| 190         | Family Dollar |  | 11,000 |
| 200         | The Pizza Man |  | 1,499  |
| 210         | Beauty Galaxy |  | 5,000  |
| GLA: 90,924 |               |  |        |