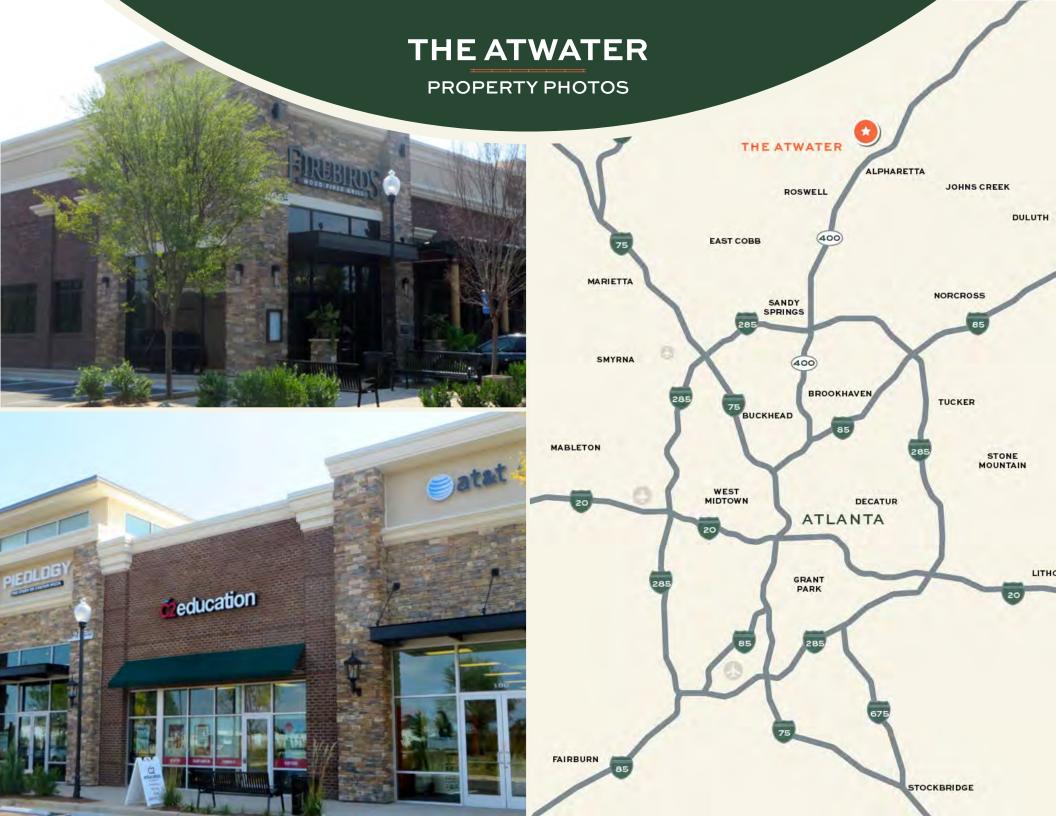

### THE ATWATER

2705 Old Milton Parkway Alpharetta, GA, 30009

For Leasing Information Call 404-381-2220 info@bridger-properties.com

- Directly across the street from Avalon, a landmark super-regional mixed-use development that features retail, restaurants, office, hotel and upscale housing.
- 25,351 SF upscale strip center in Alpharetta, Georgia.
- Located off of GA-400 on Old Milton Parkway (37,500 VPD) between two signalized intersections.
- Robust Demographics: Five mile population of 194,615, with an average household income of \$114,000.
- Alpharetta was recently named the 6th Fastest Growing City in the US (US Census) and #1 Place to Relocate Within the US (Forbes).
- Features include attractive brickand-stone facade with high-end finishes.