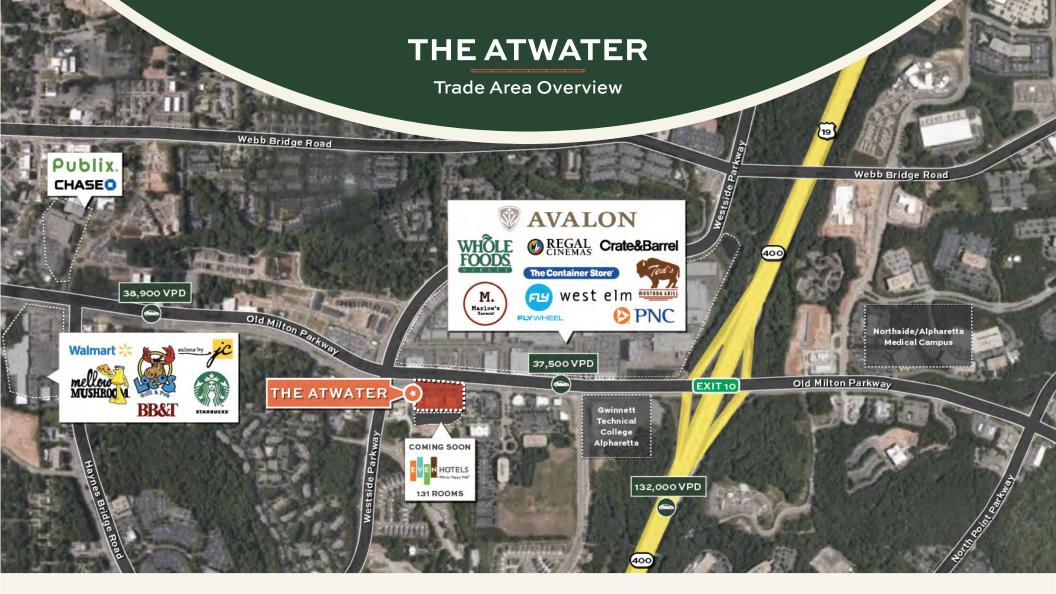

### THE ATWATER

2705 Old Milton Parkway Alpharetta, GA, 30009

For Leasing Information Call 404-381-2220 info@bridger-properties.com

- Directly across the street from Avalon, a landmark super-regional mixed-use development that features retail, restaurants, office, hotel and upscale housing.
- 25,351 SF upscale strip center in Alpharetta, Georgia.
- Located off of GA-400 on Old Milton Parkway (37,500 VPD) between two signalized intersections.
- Robust Demographics: Five mile population of 194,615, with an average household income of \$114,000.
- Alpharetta was recently named the 6th Fastest Growing City in the US (US Census) and #1 Place to Relocate Within the US (Forbes).
- Features include attractive brickand-stone facade with high-end finishes.