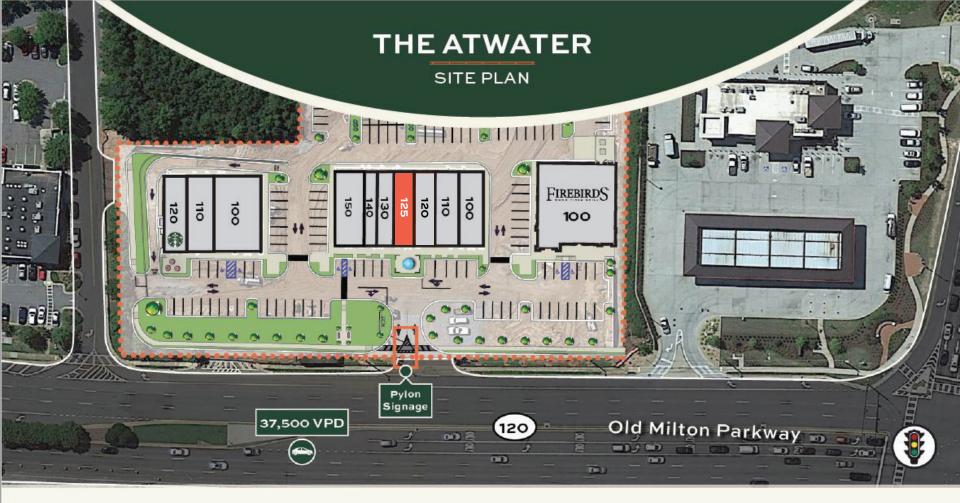

| UNIT    | TENANT            | SF    |
|---------|-------------------|-------|
| BUILDIN | G1                | Vo.   |
| 100     | Mattress Firm     | 4,000 |
| 110     | NOIR the nail bar | 2,000 |
| 120     | Starbucks         | 1,925 |
| BUILDIN | G 2               |       |
| 100     | AT&T              | 1,800 |
| 110     | C2 Education      | 1,626 |
| 120     | OVME              | 1,400 |
| 125     | AVAILABLE         | 1,400 |

| UNIT    | TENANT                      | SF         |
|---------|-----------------------------|------------|
| BUILDIN | IG 2 (Cont.)                | 3.19       |
| 130     | Buttermilk Pie              | 1,125      |
| 140     | Poke Bar Dice & Mix         | 1,301      |
| 150     | Nahm Fine Thai Cuisine      | 2,200      |
| BUILDIN | IG 3                        | 142<br>142 |
| 100     | Firebird's Wood Fired Grill | 4,000      |