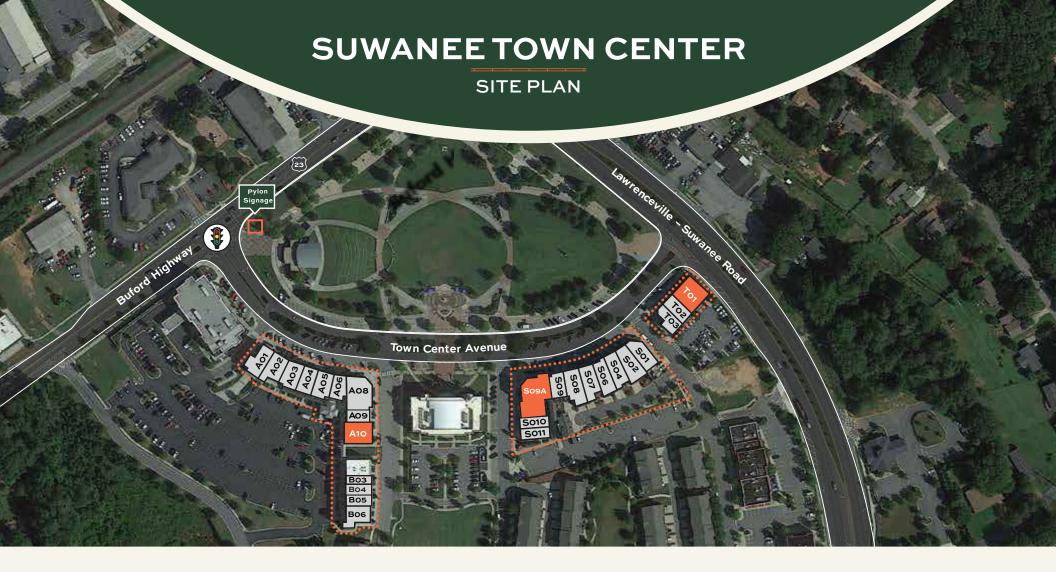

| UNIT | TENANT                | SF    |
|------|-----------------------|-------|
| A01  | Pulse Nail Bar        | 3,097 |
| A02  | Brown Bag Deli        | 2,054 |
| А03  | The Baby Nook         | 1,352 |
| A04  | Rita's                | 1,202 |
| A05  | Ensemble Boutique     | 1,230 |
| A06  | Hairllucinations      | 1,331 |
| A08  | Tequila Mama Taqueria | 5,419 |
| A09  | Lindora               | 1,770 |
| A10  | AVAILABLE             | 2,438 |

| UNIT | TENANT                     | SF    |
|------|----------------------------|-------|
| Воз  | Deka Lash                  | 1,203 |
| B04  | Great Tea USA              | 1,234 |
| B05  | Millie and Graham Doghouse | 1,215 |
| B06  | North Gwinnett Art         | 2,297 |
| S01  | Mellow Mushroom            | 3,441 |
| S02  | Big Peach Running Co.      | 2,983 |
| S04  | Dress Up Boutique          | 1,497 |
| S06  | Yogli Mogli                | 1,451 |
| S07  | Planet Smoothie            | 1,298 |

| UNIT                            | TENANT                 |     | SF    |
|---------------------------------|------------------------|-----|-------|
| S08                             | Golden Seven           |     | 1,724 |
| S09                             | Café Amico             |     | 1,071 |
| S09A                            | AVAILABLE              |     | 4,295 |
| S10                             | Cornerstone Academy    |     | 1,497 |
| S11                             | The Flash Print        |     | 1,497 |
| TO1                             | AVAILABLE              |     | 7,500 |
| T02                             | 9Round Fitness         |     | 1,076 |
| Тоз                             | Vitality Medical Spa 3 |     | 3,462 |
| GLA: 58,634 Percent Leased: 85% |                        | 85% |       |