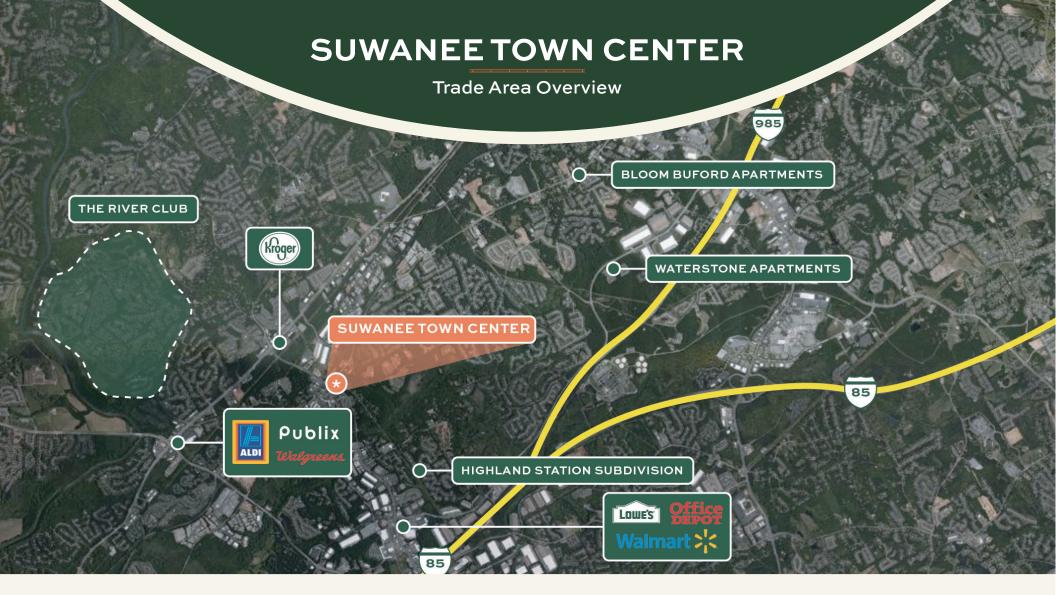

- Total population of 151,272 people in a five mile radius with an average household income of \$100,000.
- Strong tenant lineup of high performing national and regional credit tenants including Mellow Mushroom, Five Guys, Big Peach Running Co. and more.