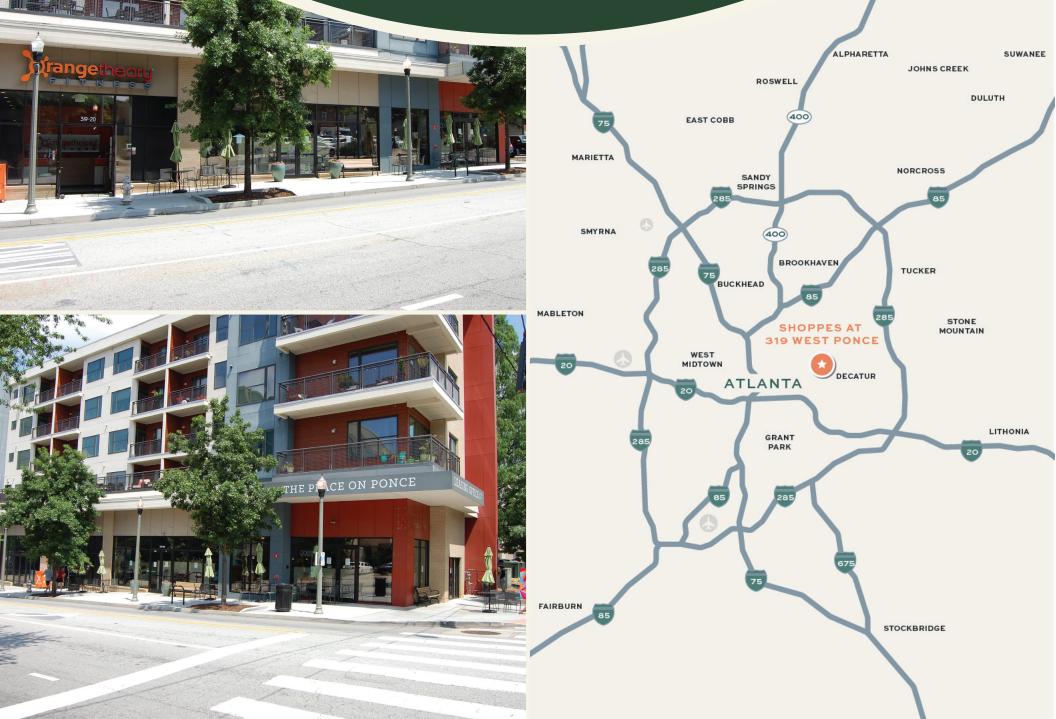

-------------------------|--|--------------------|---------|--------------------------|-----------|--|
| Population<br>2020 |                  |        | Population Growth<br>2020-2025 |  | Households<br>2020 |         | Household<br>Income 2020 |           |  |
| 1 Mile             | e <b>18,333</b>  | 1 Mile | 1.40%                          |  | 1 Mile             | 8,396   | 1 Mile                   | \$133,441 |  |
| з Mil              | e <b>110,936</b> | з Mile | 0.80%                          |  | 3 Mile             | 48,851  | з Mile                   | \$118,314 |  |
| 5 Mil              | e <b>355,047</b> | 5 Mile | 1.00%                          |  | 5 Mile             | 157,320 | 5 Mile                   | \$102,437 |  |

## **SHOPPES AT 319 WEST PONCE**

**PROPERTY PHOTOS**