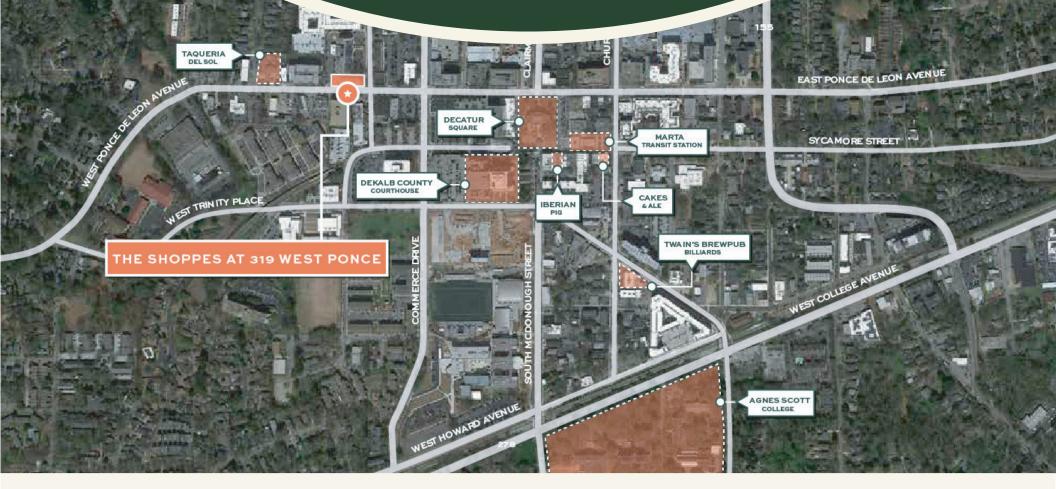

## SHOPPES AT 319 WEST PONCE

319 West Ponce de Leon Ave Decatur, GA, 30030

For Leasing Information Call

404-381-2220

info@bridger-properties.com

- Located in the heart of highly sought-after Decatur.
- Anchors 10,000 square foot of premium retail space below 234 luxury apartments.
- Situated along the West Ponce de Leon retail corridor, within

walking distance of the Decatur Square's premier dining and shopping.

- Close Proximity to the Decatur MARTA station.
- Highly visible, ample parking, newwer construction and outdoor seating available.