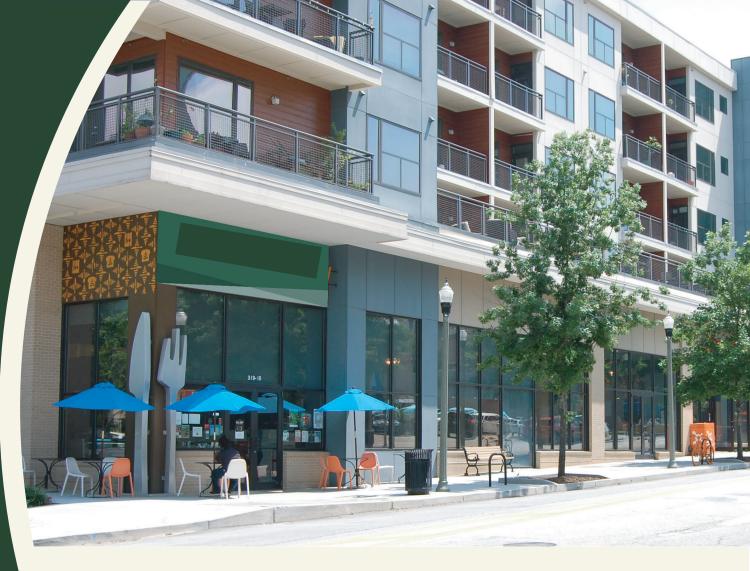

## SHOPPES AT 319 WEST PONCE

319 West Ponce de Leon Ave Decatur, GA, 30030







For Leasing Information Call

404-381-2220

info@bridger-properties.com





- Located in the heart of highly sought-after Decatur.
- Anchors 10,000 square foot of premium retail space below 234 luxury apartments.
- Situated along the West Ponce de Leon retail corridor, within

walking distance of the Decatur Square's premier dining and shopping.

- Close Proximity to the Decatur MARTA station.
- Highly visible, ample parking, newwer construction and outdoor seating available.

## SHOPPES AT 319 WEST PONCE

SITE PLAN

| UNIT       | TENANT                      | SF    |  |  |  |  |  |
|------------|-----------------------------|-------|--|--|--|--|--|
| 10         | Cap't Loui                  | 3,080 |  |  |  |  |  |
| 20         | <b>Orangetheory Fitness</b> | 3,513 |  |  |  |  |  |
| 40         | BBQ Chicken                 | 3,000 |  |  |  |  |  |
| GLA: 9,59