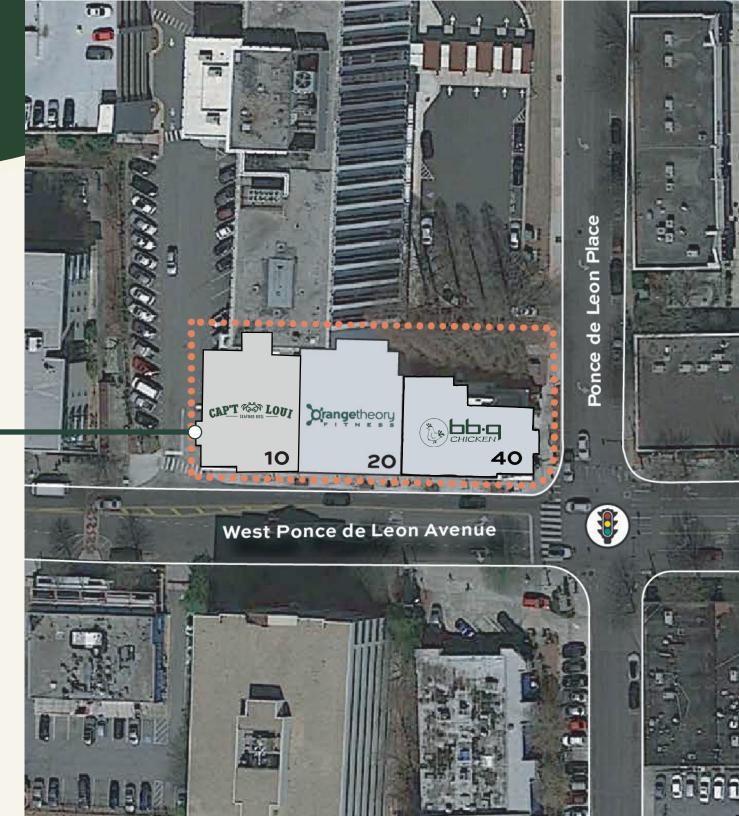

## SHOPPES AT 319 WEST PONCE

SITE PLAN

| UNIT       | TENANT                      | SF    |  |  |  |  |  |
|------------|-----------------------------|-------|--|--|--|--|--|
| 10         | Cap't Loui                  | 3,080 |  |  |  |  |  |
| 20         | <b>Orangetheory Fitness</b> | 3,513 |  |  |  |  |  |
| 40         | BBQ Chicken                 | 3,000 |  |  |  |  |  |
| GLA: 9,593 |                             |       |  |  |  |  |  |