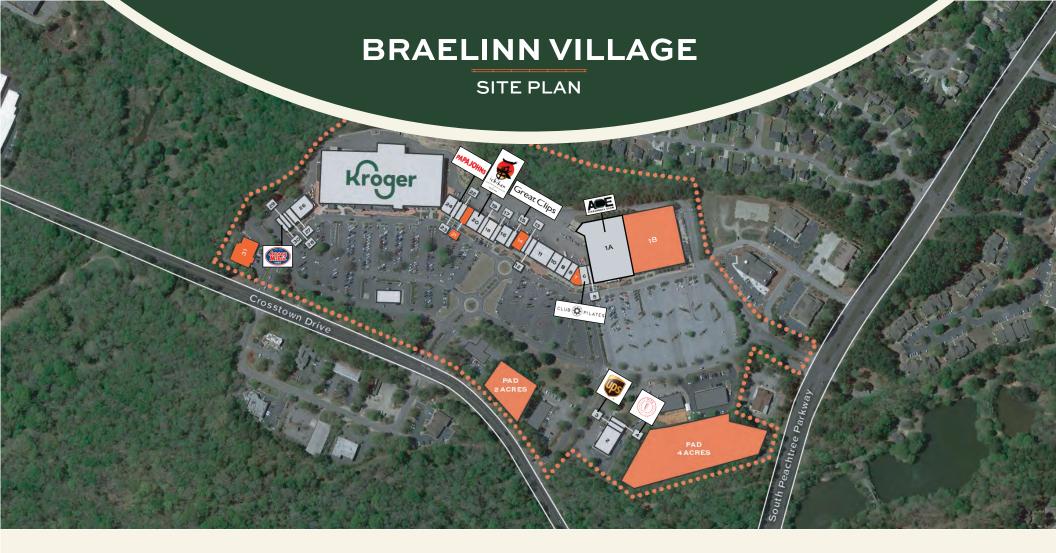

- Kroger continues to see strong annual sales and is ranked in the top 83% of all stores in Georgia.
- Strong area demographics with a medium household income of \$91,036 within a 3-mile radius.
- AVAILABLE: 50,000 SF Anchor Space next to the Soon-to-Open Ace Pickleball.

| UNIT | TENANT                    | SF     |
|------|---------------------------|--------|
| 1A   | Ace Pickleball            | 36,479 |
| 1B   | AVAILABLE                 | 50,000 |
| 2    | Workout Anytime           | 6,500  |
| 3    | The UPS Store             | 1,250  |
| 4    | Pita by the Beirut        | 1,250  |
| 5    | Edward Jones              | 800    |
| 6    | Club Pilates              | 2,000  |
| 7    | AVAILABLE                 | 1,666  |
| 8    | Master Shim's World Class | 2,100  |
| 9    | Dr. Bryan Hammer          | 2,800  |
| 10   | Leslie's Swimming Pool    | 2,800  |
| 11   | Dollar Tree               | 5,424  |

| UNIT | TENANT                          | SF    |
|------|---------------------------------|-------|
| 12   | YANY Beauty                     | 1,664 |
| 13   | M.G.R. Jewelers                 | 1,136 |
| 14   | AVAILABLE SECOND GEN RESTAURANT | 2,800 |
| 15   | Great Clips                     | 1,050 |
| 16   | Delta Community Credit Union    | 3,150 |
| 17   | Braelinn Nails                  | 1,400 |
| 18   | Randstad                        | 2,800 |
| 19   | Rustic Chair Salon              | 1,300 |
| 20   | Ichiban                         | 3,600 |
| 21   | AVAILABLE                       | 2,060 |
| 22   | TCBY                            | 1,540 |

| UNIT | TENANT                          | SF      |
|------|---------------------------------|---------|
| 23   | Papa John's                     | 1,540   |
| 24   | 4 Cardsmart                     |         |
| 25   | Kroger                          | 108,127 |
| 26   | El Ranchero Mexican #7          | 4,995   |
| 27   | GNC                             | 1,625   |
| 28   | Allstate Insurance              | 975     |
| 29   | AZN Sandwich Bar                | 1,300   |
| 30   | Jersey Mike's Subs              | 1,300   |
| 31   | AVAILABLE SECOND GEN RESTAURANT | 7,386   |