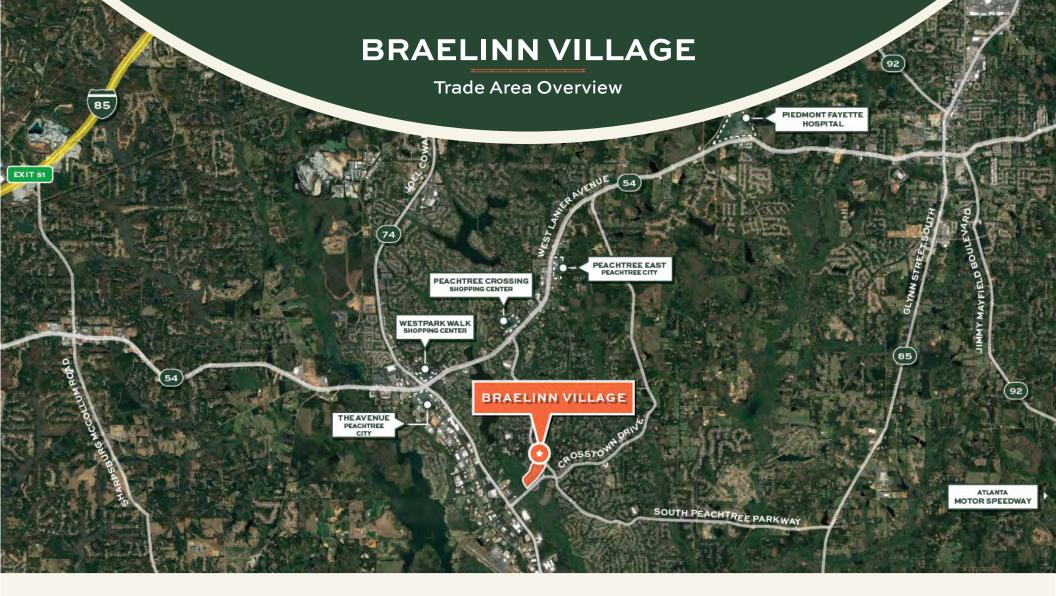

| 2,800 |
| 19   | Rustic Chair Salon              | 1,300 |
| 20   | Ichiban                         | 3,600 |
| 21   | AVAILABLE                       | 2,060 |
| 22   | TCBY                            | 1,540 |

| UNIT | TENANT                          | SF      |
|------|---------------------------------|---------|
| 23   | Papa John's                     | 1,540   |
| 24   | 4 Cardsmart                     |         |
| 25   | Kroger                          | 108,127 |
| 26   | El Ranchero Mexican #7          | 4,995   |
| 27   | GNC                             | 1,625   |
| 28   | Allstate Insurance              | 975     |
| 29   | AZN Sandwich Bar                | 1,300   |
| 30   | Jersey Mike's Subs              | 1,300   |
| 31   | AVAILABLE SECOND GEN RESTAURANT | 7,386   |





# Population 2020

| 1 Mile | 6,382  |
|--------|--------|
| 3 Mile | 26,485 |
| 5 Mile | 54,712 |



## Population Growth 2020-2025

| 1 Mile | 0.80% |
|--------|-------|
| 3 Mile | 0.80% |
| 5 Mile | 0.90% |



#### Households 2020

| 2,478  | 1 Mile |
|--------|--------|
| 9,699  | 3 Mile |
| 19,677 | 5 Mile |



#### Household Income 2020

| \$123,519 | 1 Mile |
|-----------|--------|
| \$136,615 | 3 Mile |
| \$135.873 | 5 Mile |